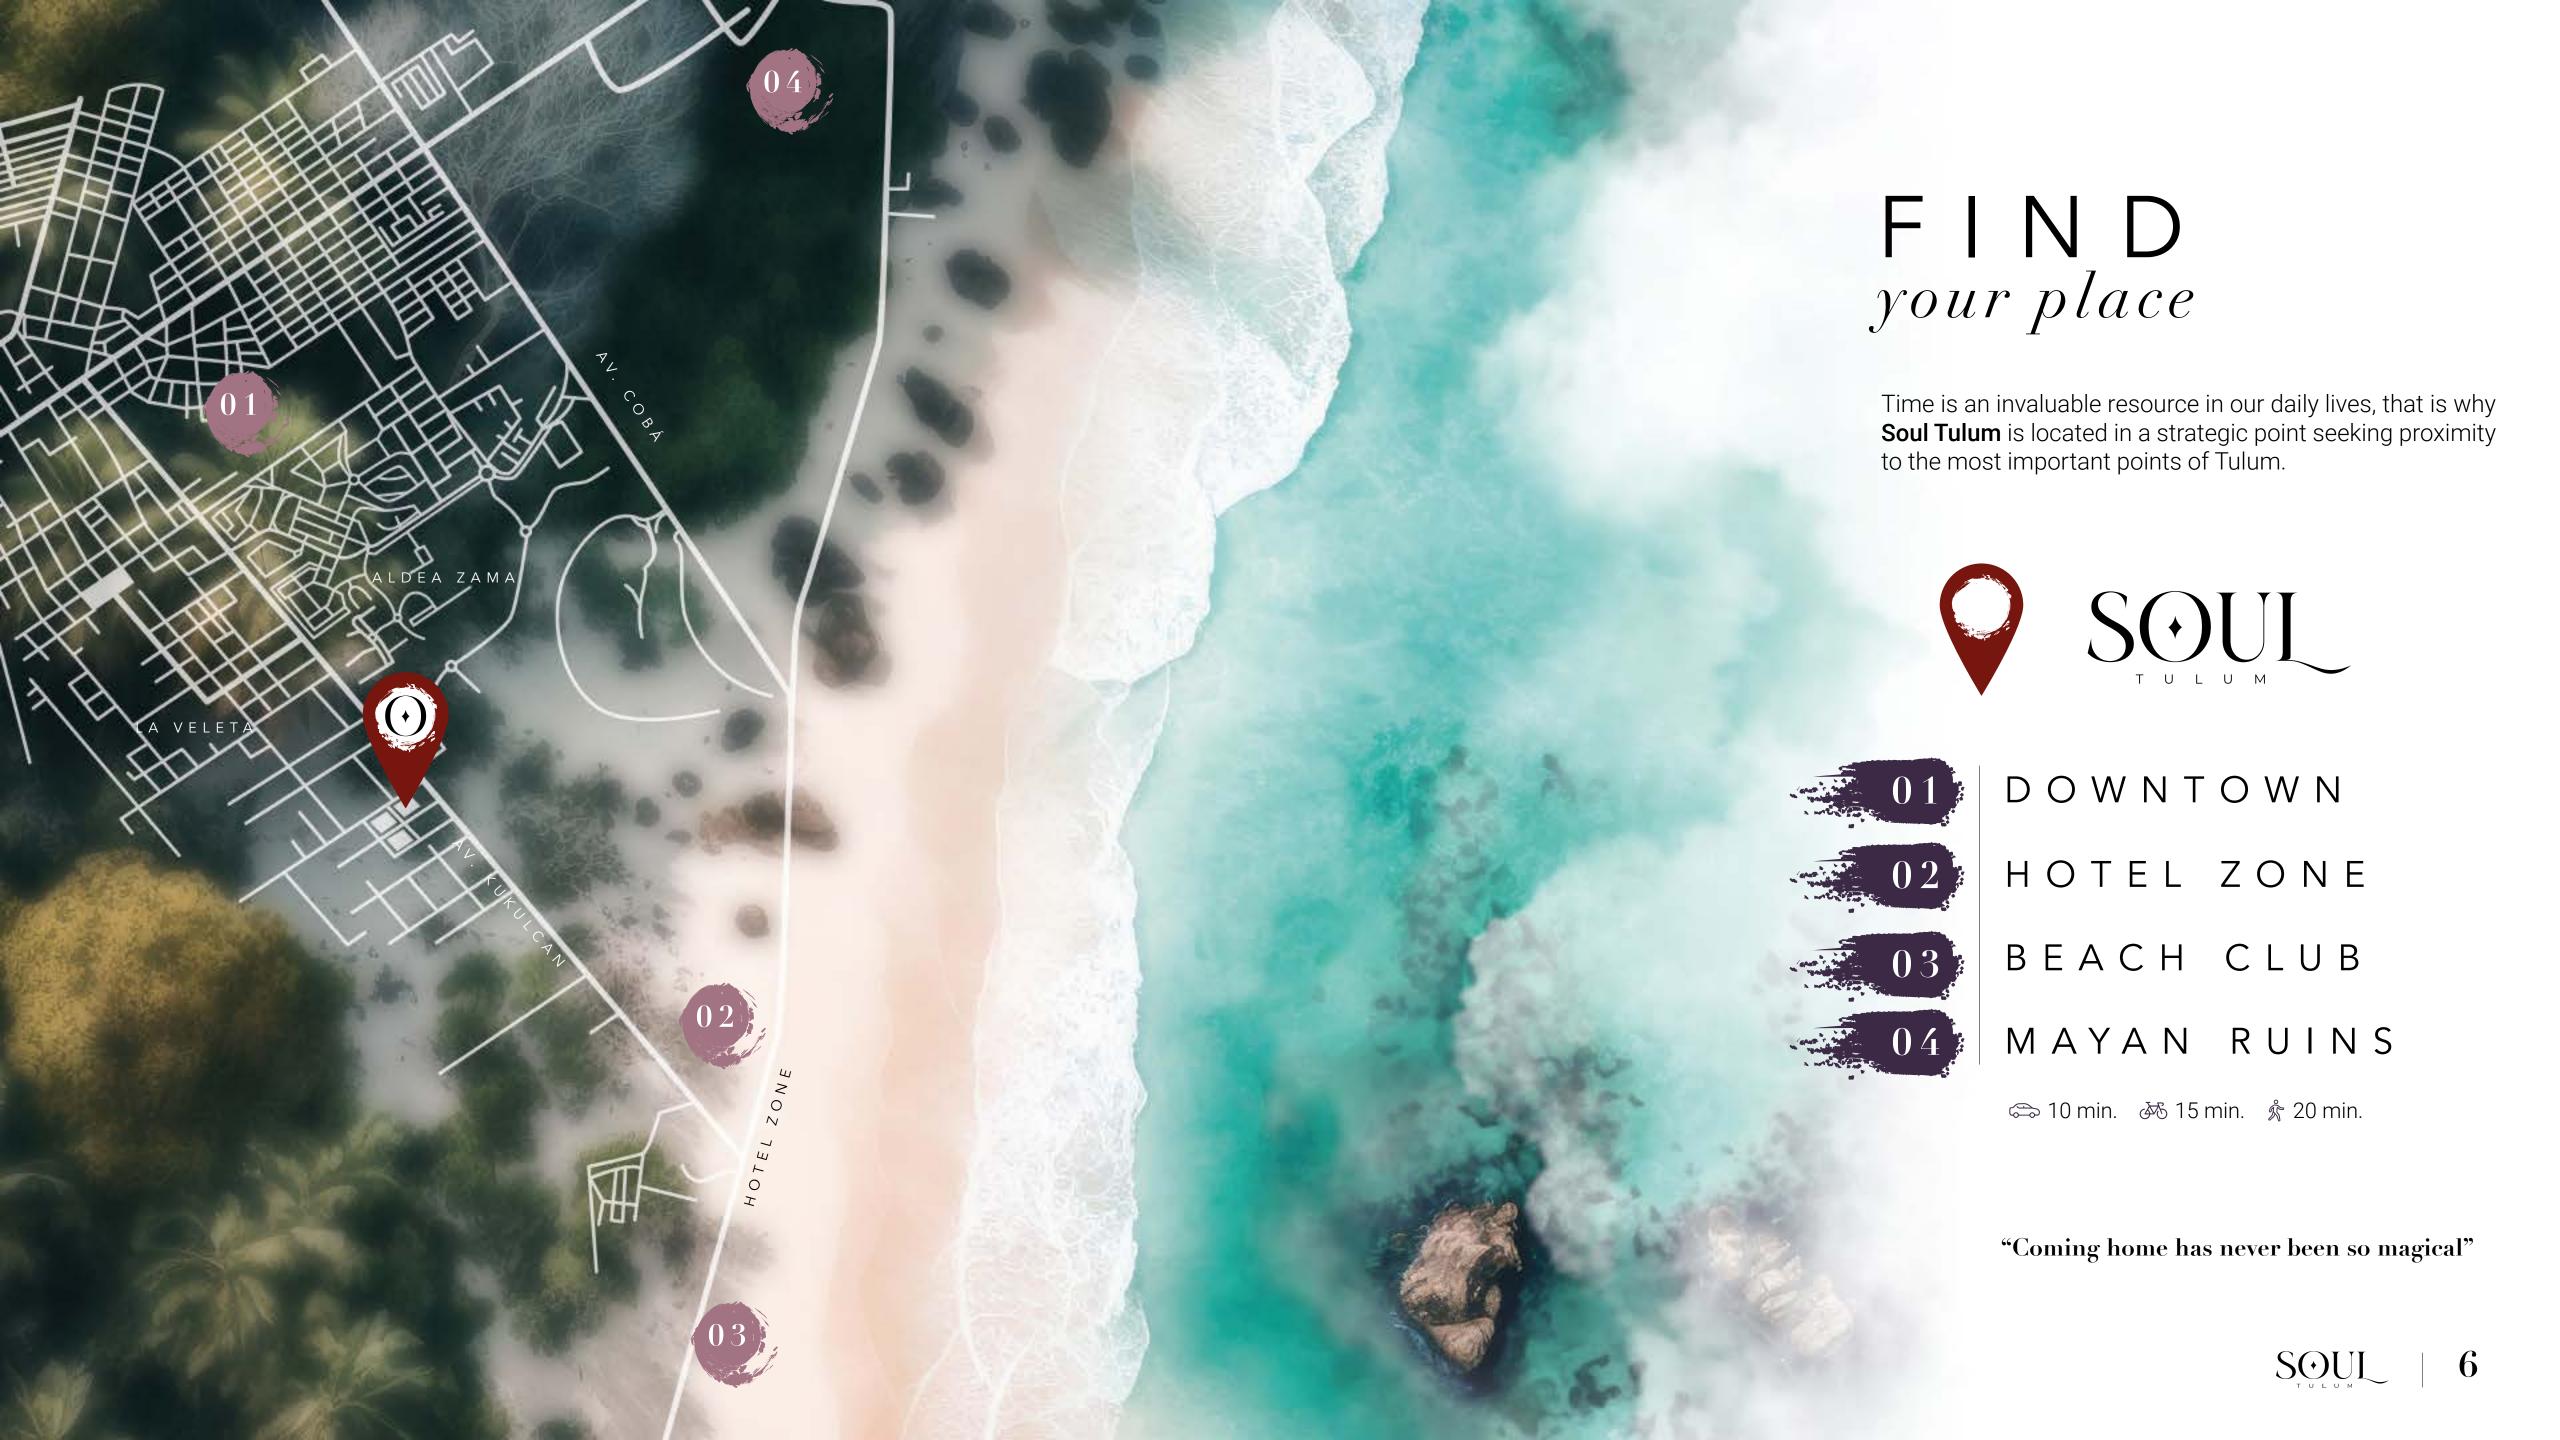

TULUM



### INDEX

DISCOVER 03
the surreal life

WELCOME 05
to another dimension

FIND 06

ICONIC 07

A PLACE 09
without precedents

TYPOLOGIES 11

MASTER 19

AMENITIES 21

expand your reality























No. Rooms: 2, 3 o 4



#### DOUBLE HEIGHT

No. Rooms: 2, 3 o 4

No. Bathrooms: 2



#### STUDIO

No. Rooms: 1 o 2

No. Bathrooms: 1





9 units per tower | 32 in total

## STUDIO

level one

No. Rooms: 1 o 2

No. Bedrooms: 1



03) Bathroom

06), Kitchen

09) Terrace







## STAY finishes DOUBLE HEIGHT • BOOKCASE •-NICHES





MASTER plan

Total construction: 17,700 m2

Towers: 4

Total departments: 108

Amenities: 47

#### tower A ARTISTIC

Construction: 2,300 m2

9 Penthouses  $\mid 9$  Doble Altura  $\mid 9$  Estudios

#### tower B

#### ACTIVE

Construction: 2,300 m2

9 Penthouses  $\left| \ 9 \right|$  Double height  $\left| \ 9 \right|$  Estudios

tower C

#### BUSINESS

Construction: 3,300 m2

9 Penthouses | 9 Double height | 9 Estudios

#### tower D

#### RECHARG