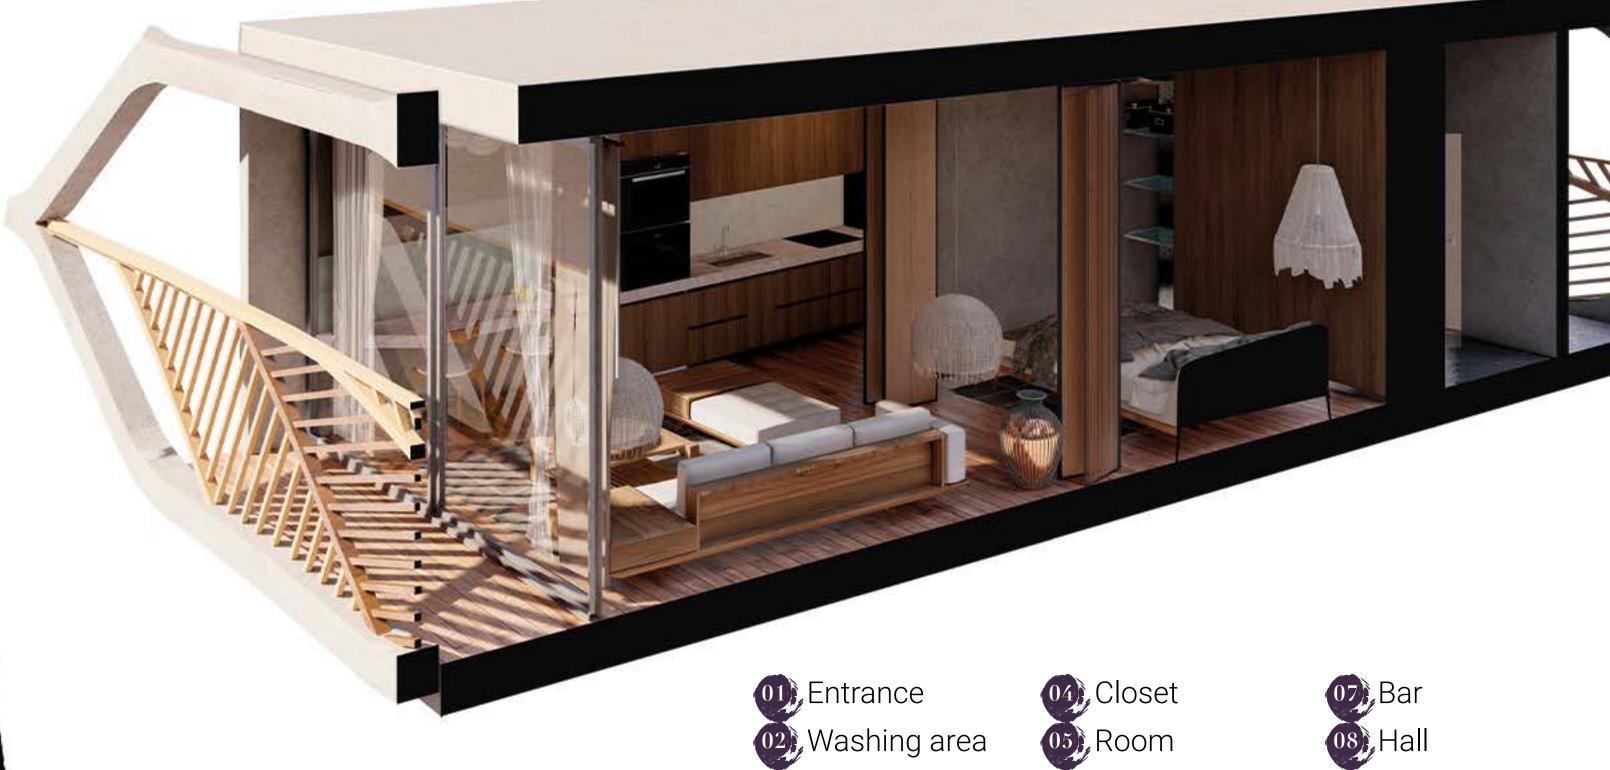

## STUDIO

level one

No. Rooms: 1 o 2

No. Bedrooms: 1

03) Bathroom

06), Kitchen

09) Terrace