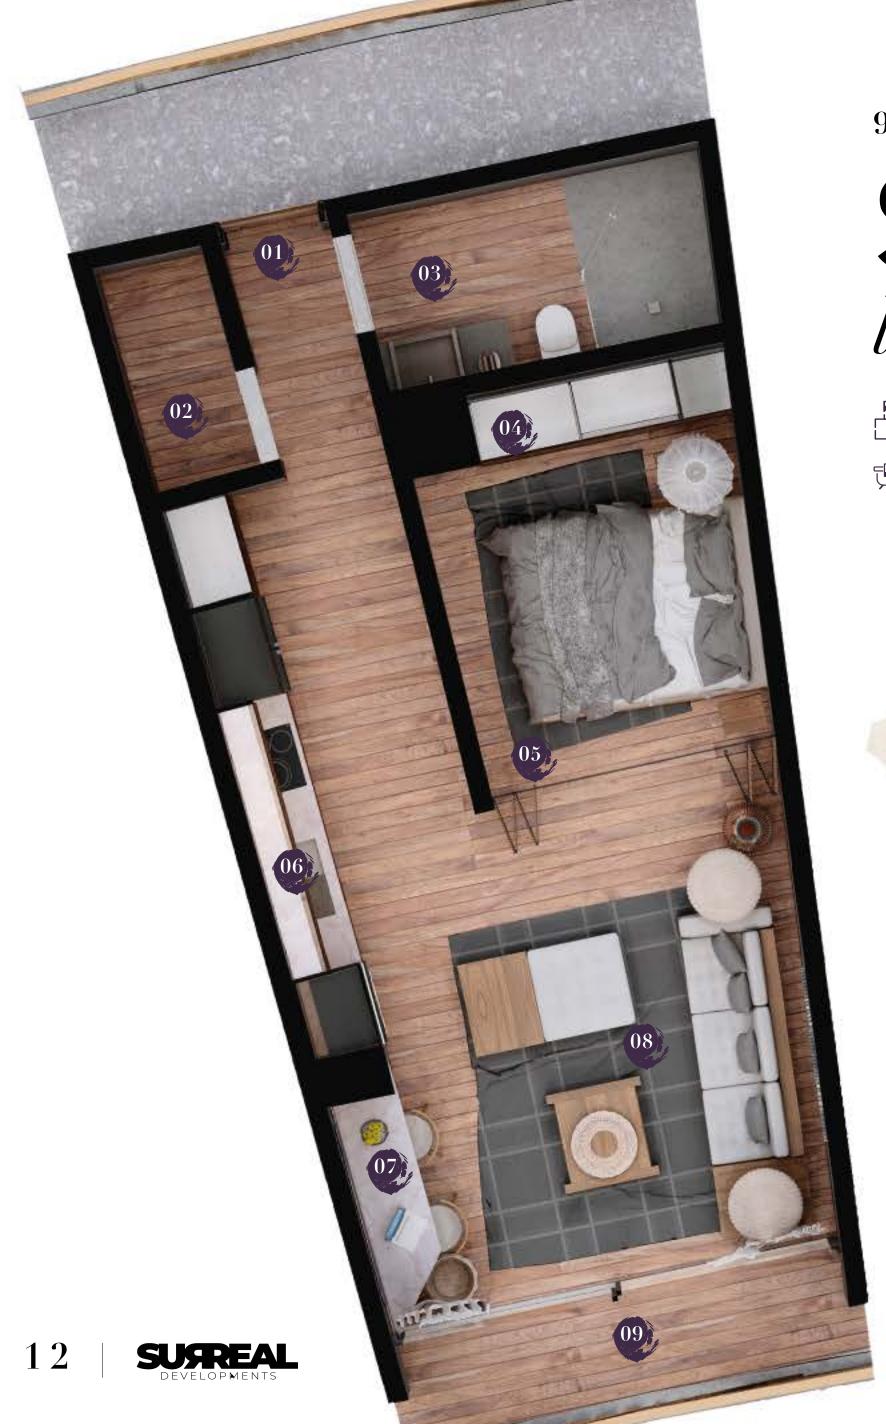

## STUDIO

level one

No. Rooms: 1 o 2

No. Bedrooms: 1

03) Bathroom

06), Kitchen

09) Terrace