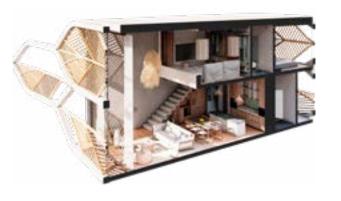

AMENITIES 21

expand your reality

No. Rooms: 2, 3 o 4

#### DOUBLE HEIGHT

No. Rooms: 2, 3 o 4

No. Bathrooms: 2

#### STUDIO

No. Rooms: 1 o 2

No. Bathrooms: 1

9 units per tower | 32 in total