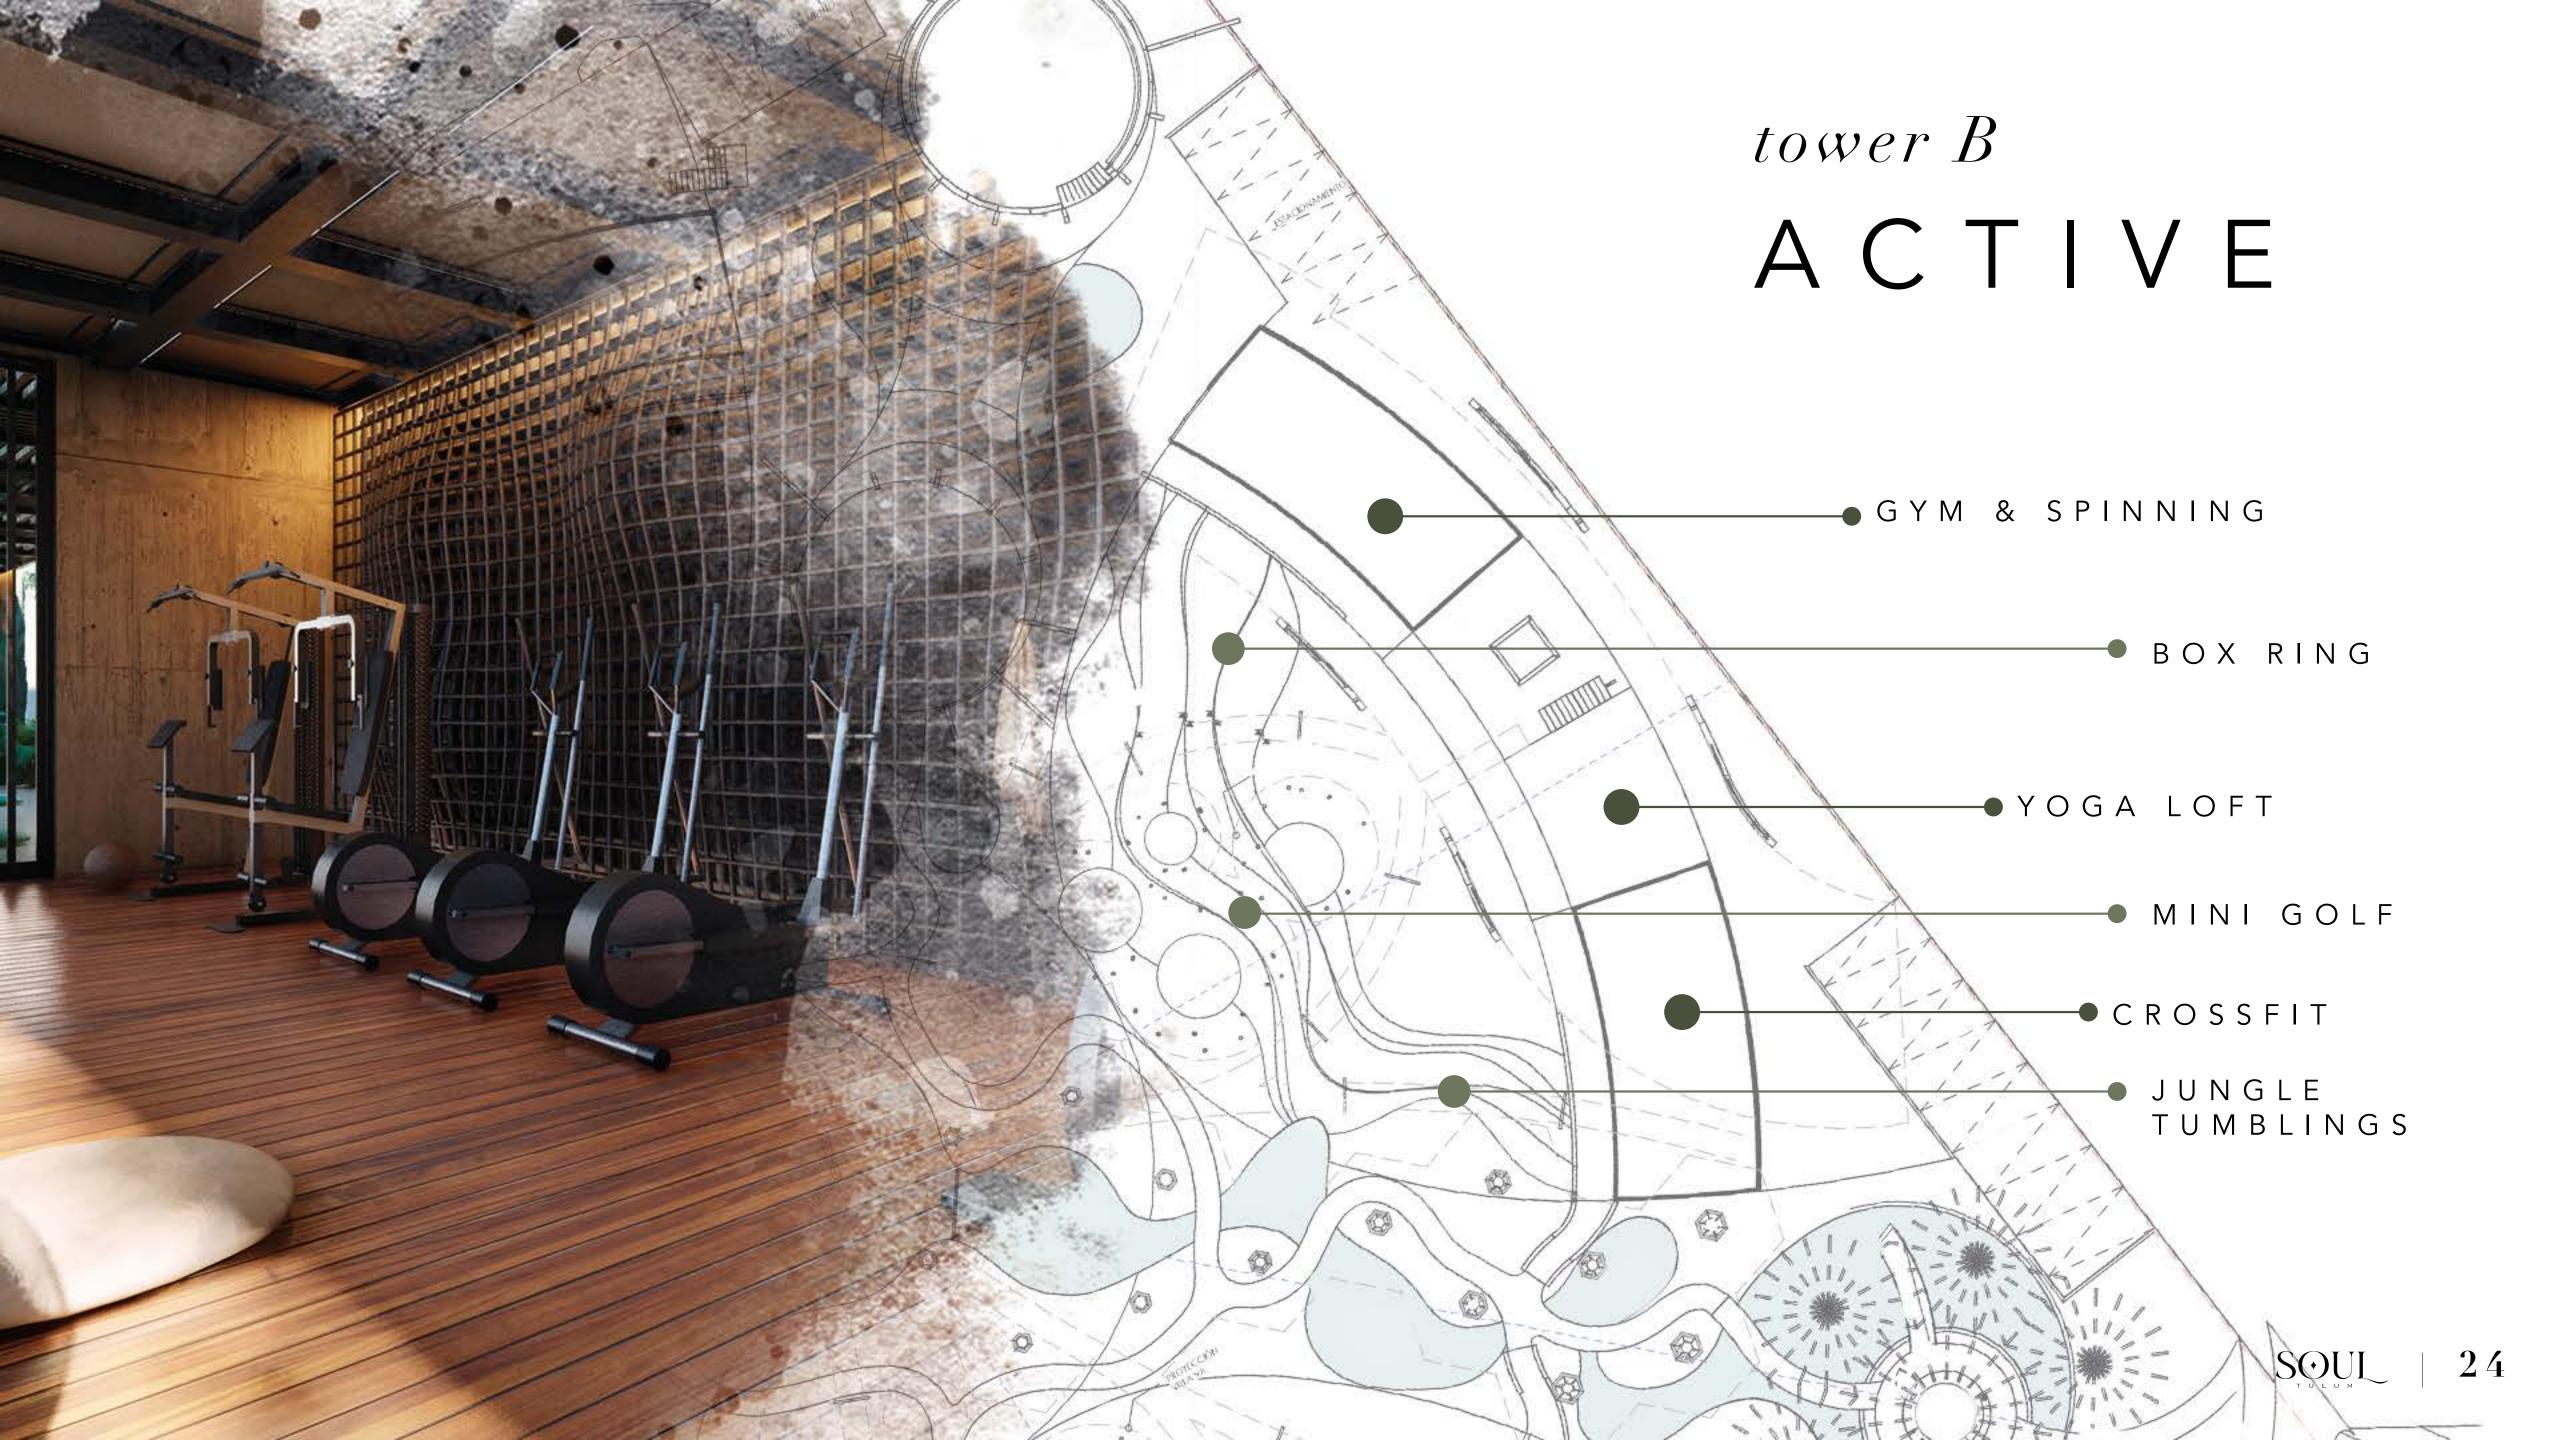

#### tower B

#### ACTIVE

Construction: 2,300 m2

9 Penthouses  $\left| \ 9 \right|$  Double height  $\left| \ 9 \right|$  Estudios

tower C