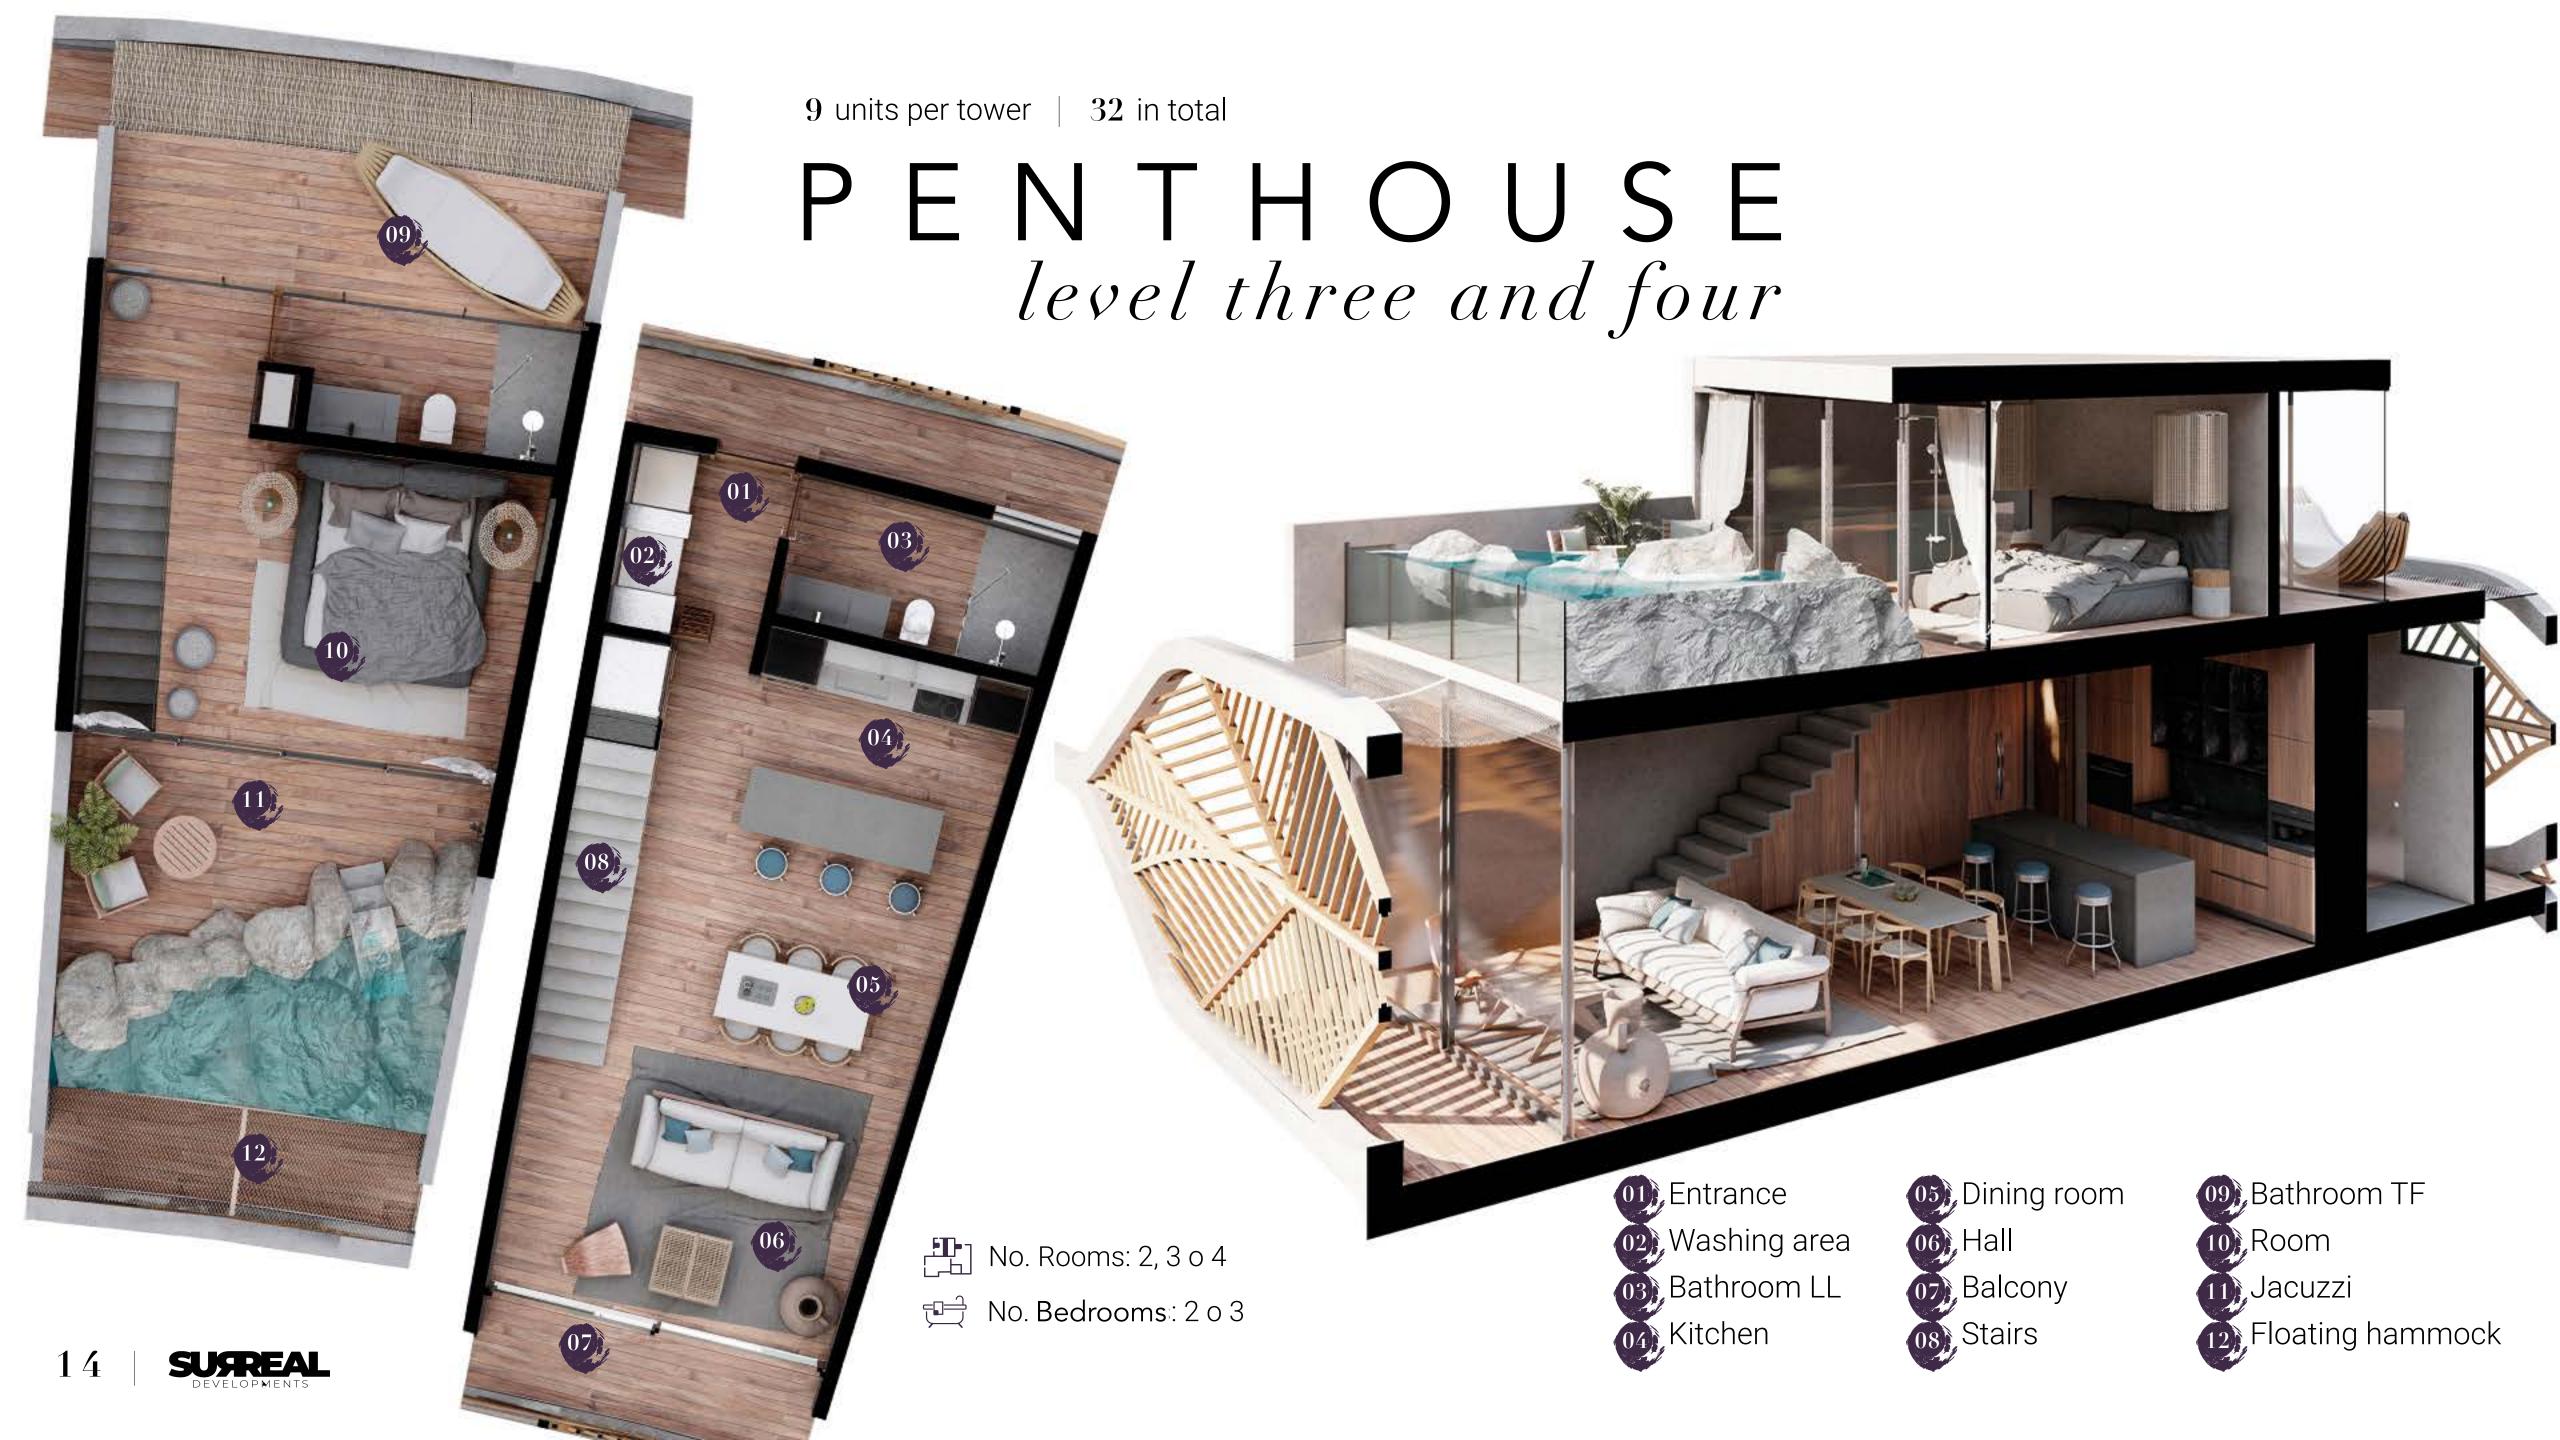

TULUM



### INDEX

DISCOVER 03
the surreal life

WELCOME 05
to another dimension

FIND 06

ICONIC 07

A PLACE 09
without precedents

TYPOLOGIES 11

MASTER 19

AMENITIES 21

expand your reality























No. Rooms: 2, 3 o 4



#### DOUBLE HEIGHT

No. Rooms: 2, 3 o 4

No. Bathrooms: 2



#### STUDIO

No. Rooms: 1 o 2

No. Bathrooms: 1





9 units per tower | 32 in total

## STUDIO

level one

No. Rooms: 1 o 2

No. Bedrooms: 1



03) Bathroom

06), Kitchen

09) Terrace







## STAY finishes DOUBLE HEIGHT • BOOKCASE •-NICHES





MASTER plan

Total construction: 17,700 m2

Towers: 4

Total departments: 108

Amenities: 47

#### tower A ARTISTIC

Construction: 2,300 m2

9 Penthouses  $\mid 9$  Doble Altura  $\mid 9$  Estudios

#### tower B

#### ACTIVE

Construction: 2,300 m2

9 Penthouses  $\left| \ 9 \right|$  Double height  $\left| \ 9 \right|$  Estudios

tower C

#### BUSINESS

Construction: 3,300 m2

9 Penthouses | 9 Double height | 9 Estudios

#### tower D

#### RECHARGE

Construction: 3,500 m2

9 Penthouses 9 Double height 9 Estudios

























## B E A C H

A hidden gem in the heart of Tulum just minutes from **Soul Tulum**, it is a haven of coastal elegance that embodies the essence of beachfront living. With a privileged location on t