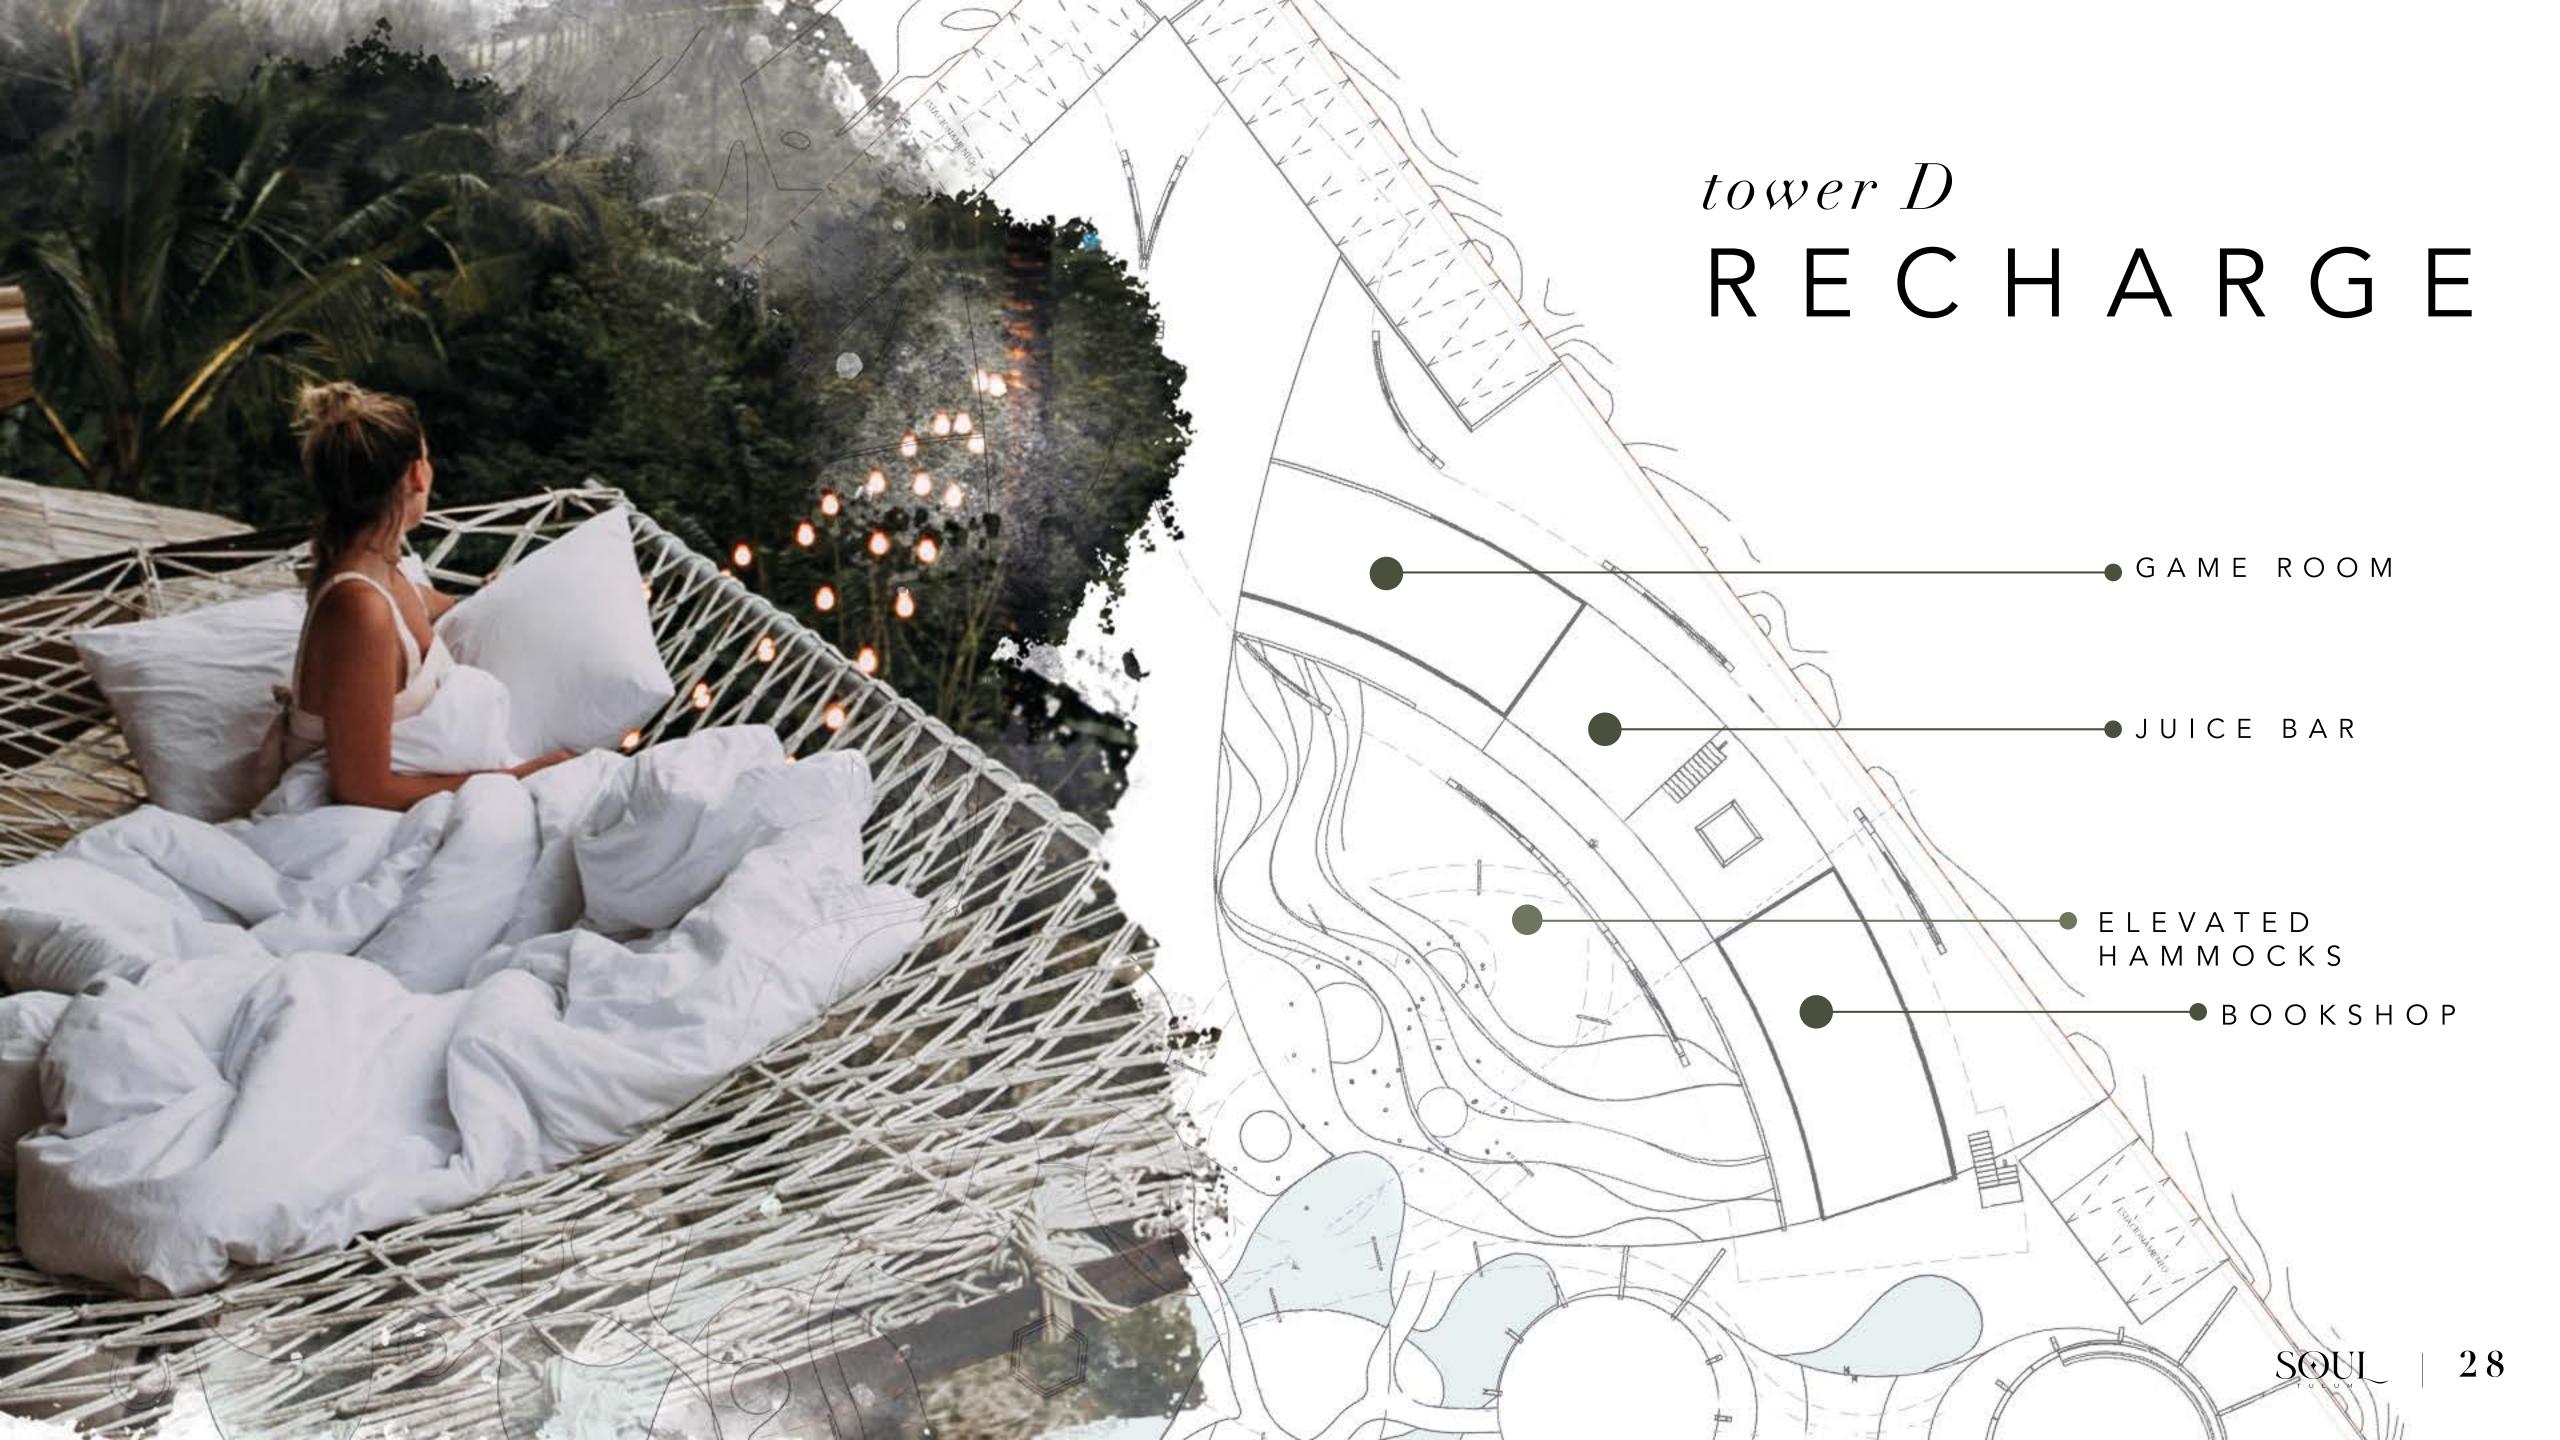

#### tower D

#### RECHARGE

Construction: 3,500 m2

9 Penthouses 9 Double height 9 Estudios