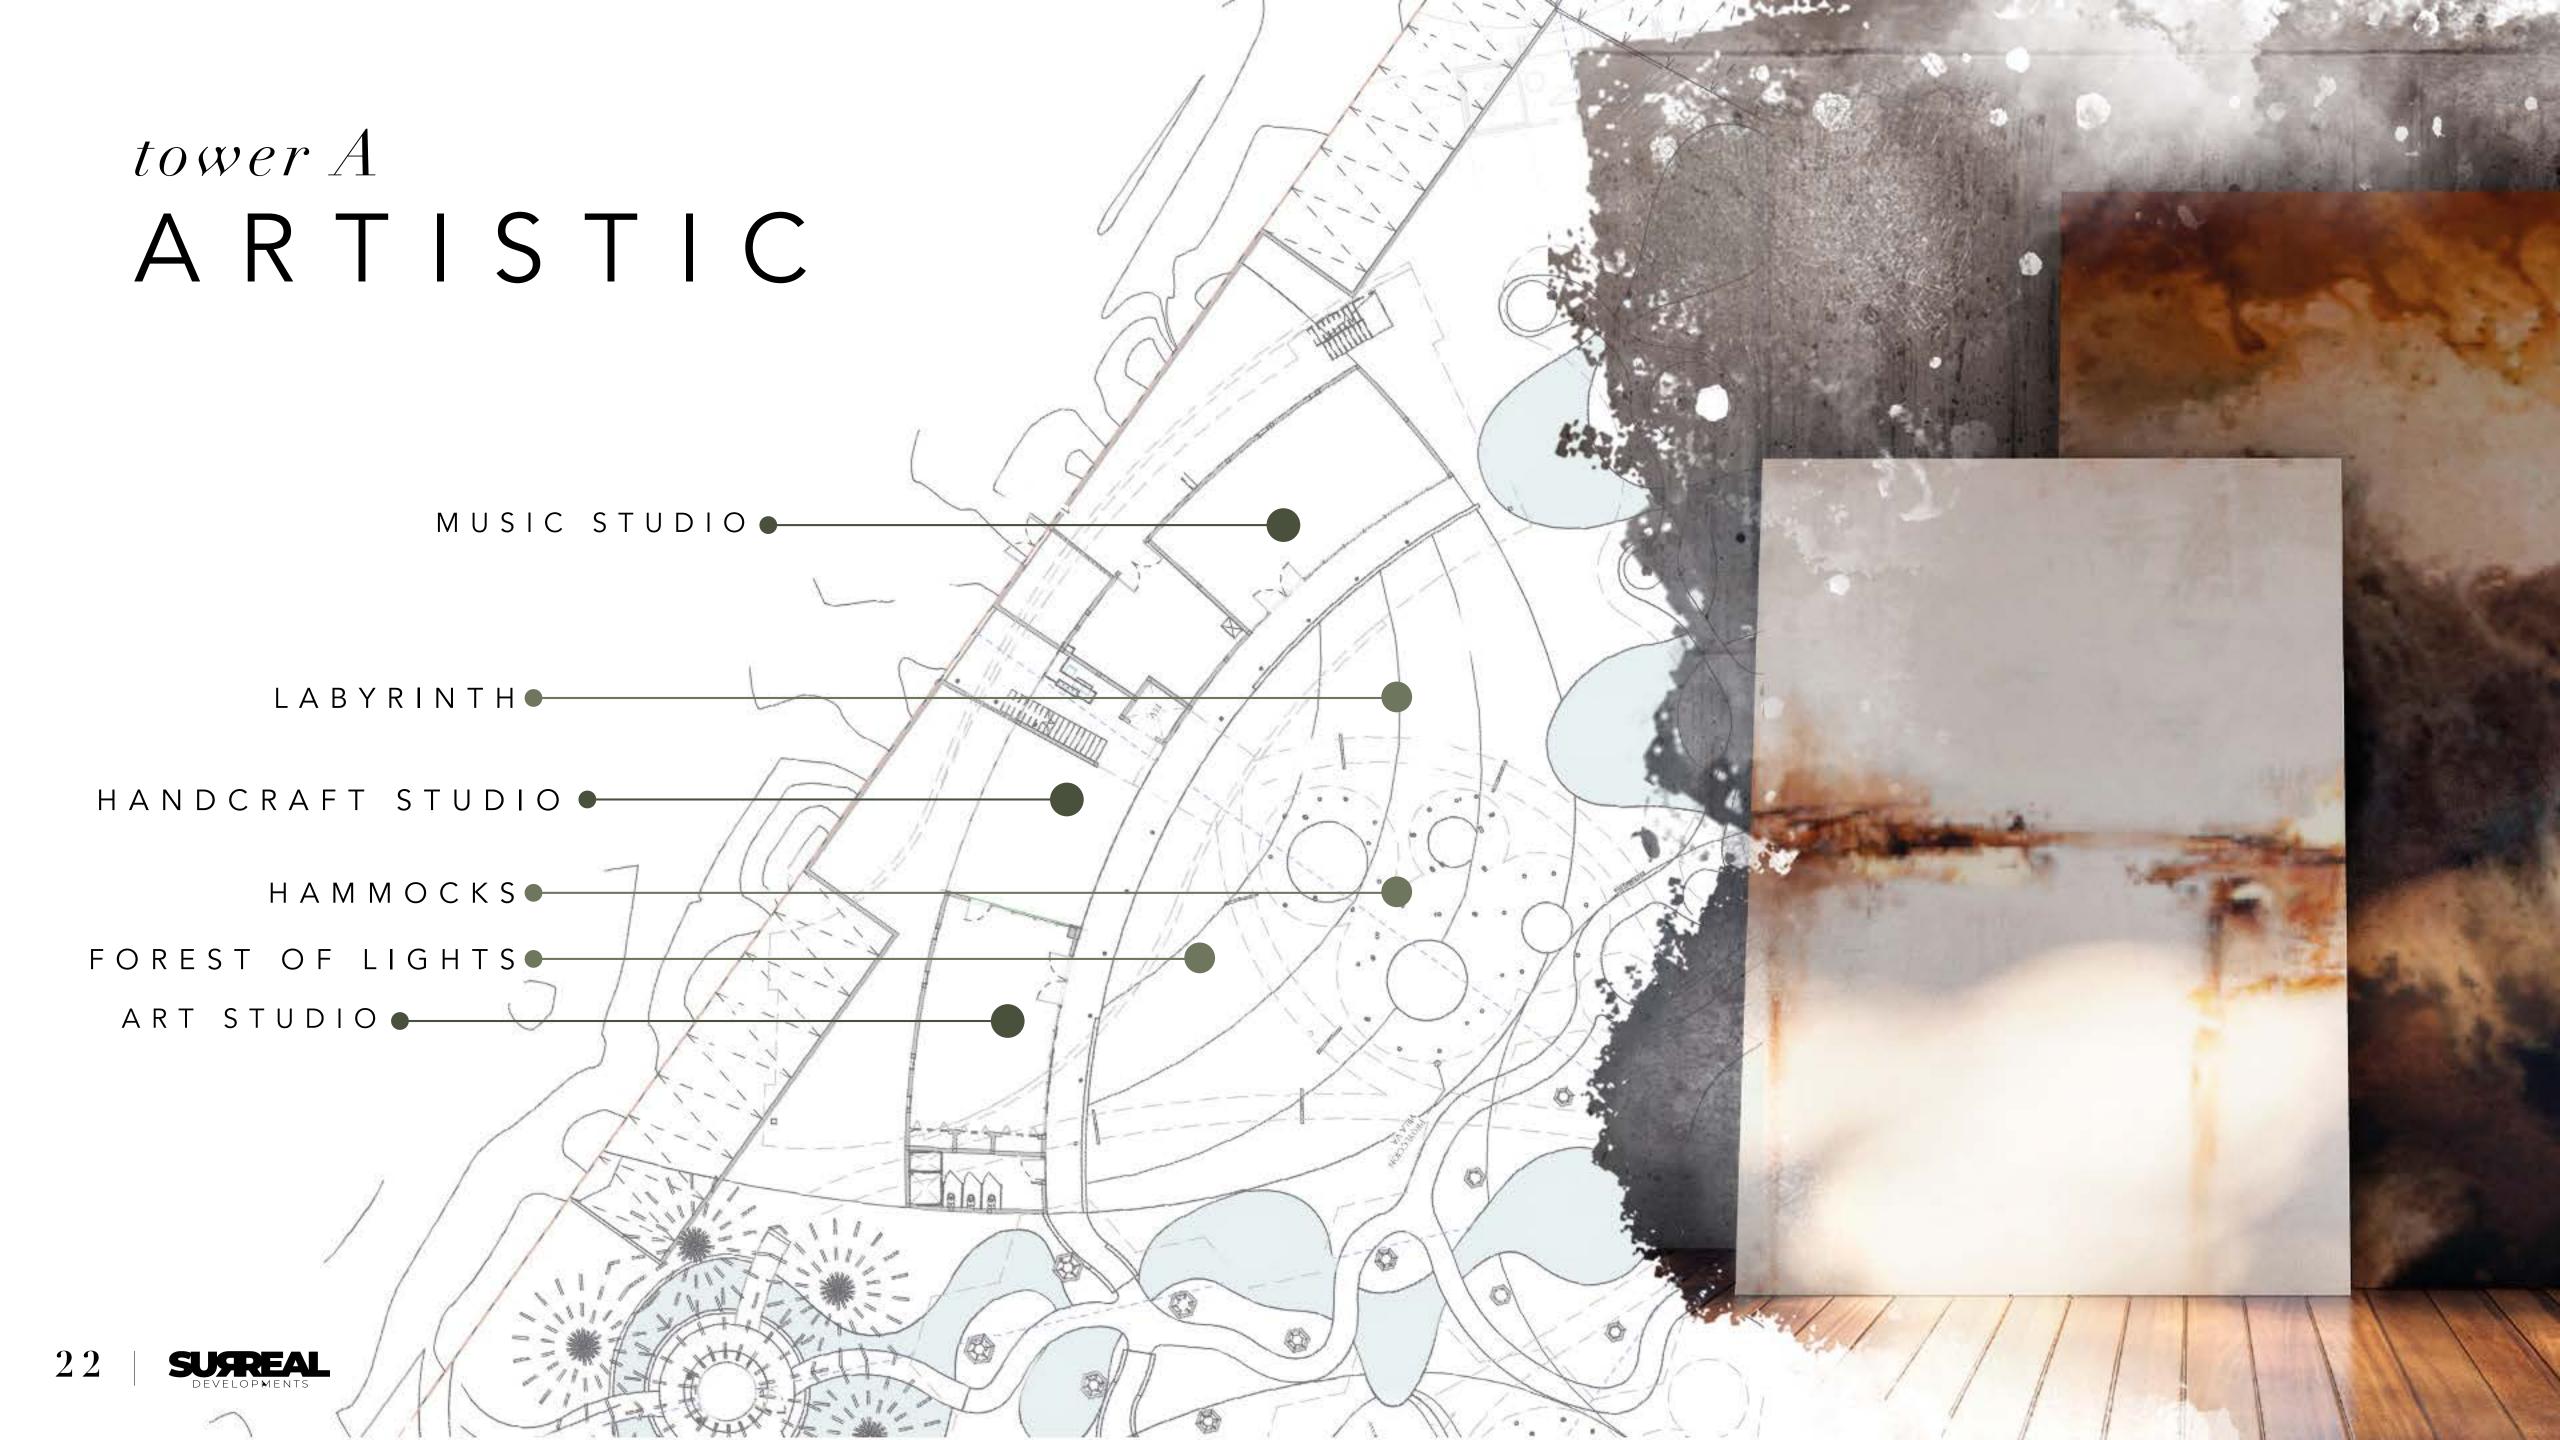

#### tower A ARTISTIC

Construction: 2,300 m2

9 Penthouses  $\mid 9$  Doble Altura  $\mid 9$  Estudios