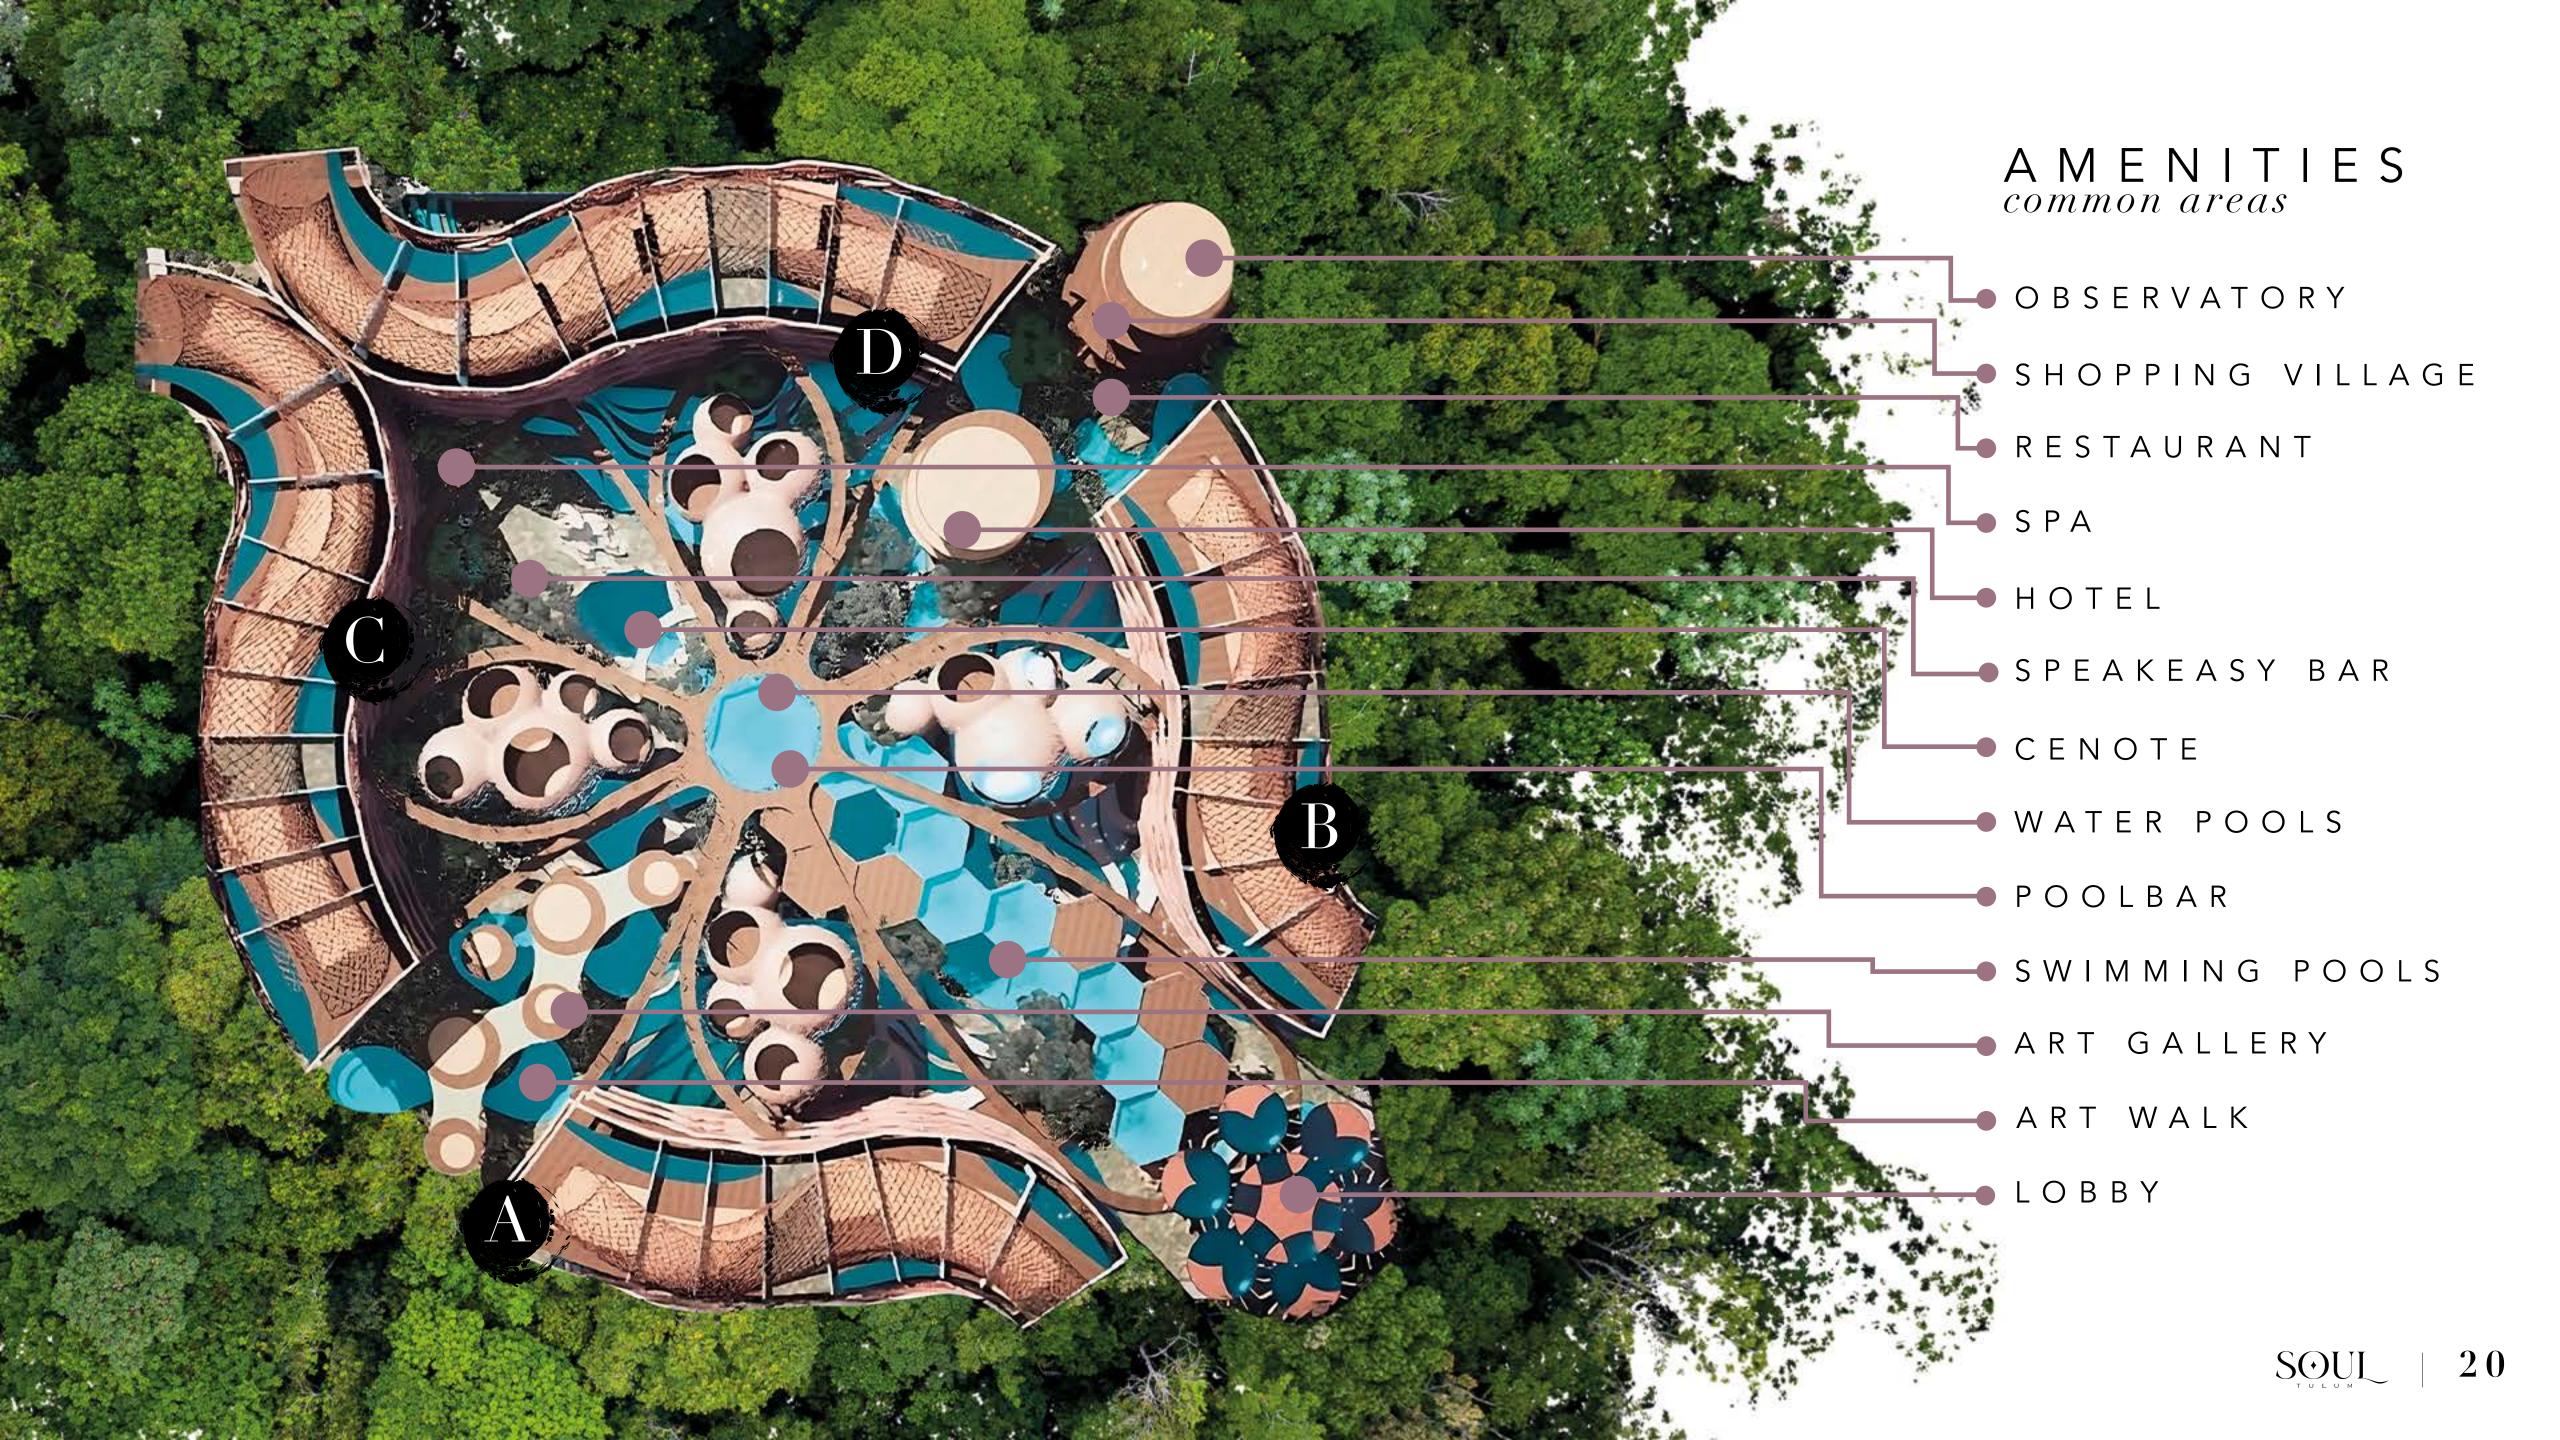

AMENITIES 21

expand your reality

No. Rooms: 2, 3 o 4

## STAY finishes DOUBLE HEIGHT • BOOKCASE •-NICHES

MASTER plan

Total construction: 17,700 m2

Towers: 4

Total departments: 108

Amenities: 47