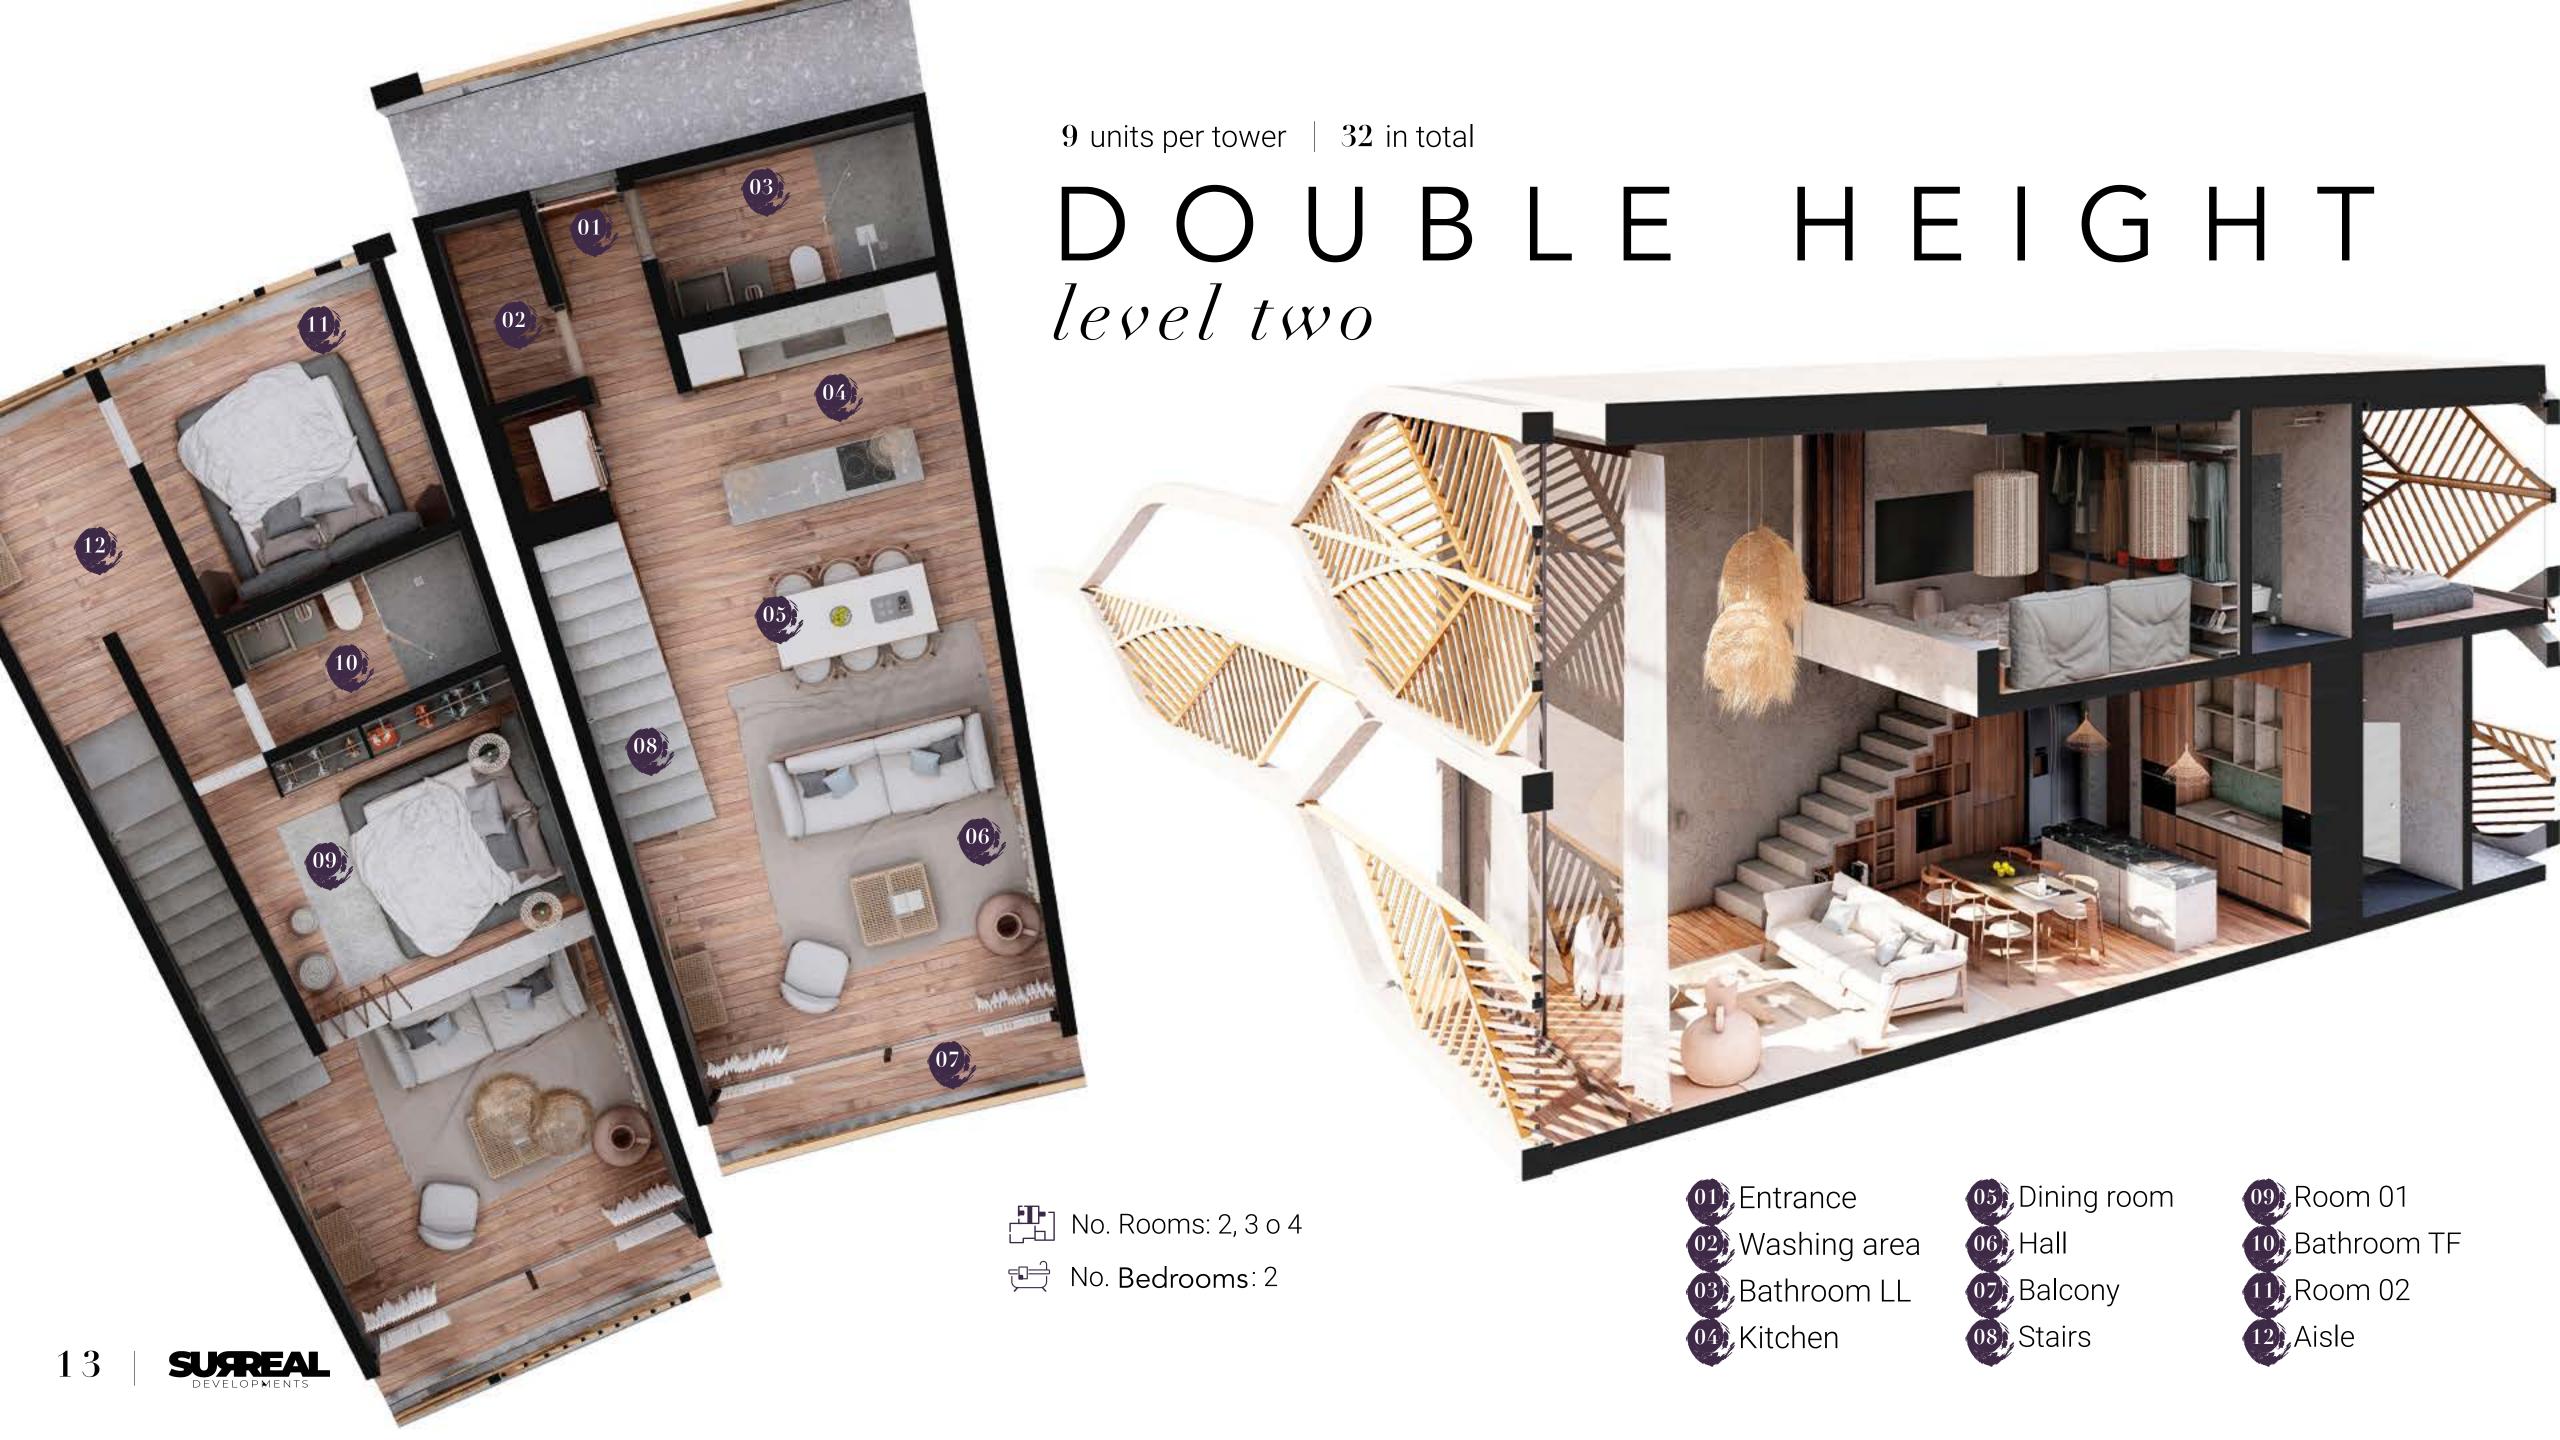

TULUM



### INDEX

DISCOVER 03
the surreal life

WELCOME 05
to another dimension

FIND 06

ICONIC 07

A PLACE 09
without precedents

TYPOLOGIES 11

MASTER 19

AMENITIES 21

expand your reality























No. Rooms: 2, 3 o 4



#### DOUBLE HEIGHT

No. Rooms: 2, 3 o 4

No. Bathrooms: 2



#### STUDIO

No. Rooms: 1 o 2

No. Bathrooms: 1





9 units per tower | 32 in total

## STUDIO

level one

No. Rooms: 1 o 2

No. Bedrooms: 1



03) Bathroom

06), Kitchen

09) Terrace







## STAY finishes DOUBLE HEIGHT • BOOKCASE •-NICHES





MASTER plan

Total construction: 17,700 m2

Towers: 4

Total departments: 108

Amenities: 47

#### tower A ARTISTIC

Construction: 2,300 m2

9 Penthouses  $\mid 9$  Doble Altura  $\mid 9$  Estudios

#### tower B

#### ACTIVE

Construction: 2,300 m2

9 Penthouses  $\left| \ 9 \right|$  Double height  $\left| \ 9 \right|$  Estudios

tower C

#### BUSINESS

Construction: 3,300 m2

9 Penthouses | 9 Double height | 9 Estudios

#### tower D

#### RECHARGE

Construction: 3,500 m2

9 Penthouses 9 Double height 9 Estudios

























## B E A C H

A hidden gem in the heart of Tulum just minutes from **Soul Tulum**, it is a haven of coastal elegance that embodies the essence of beachfront living. With a privileged location on