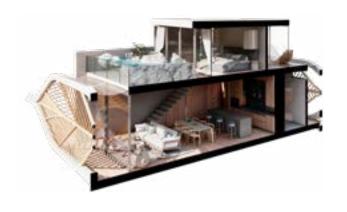

#### DOUBLE HEIGHT

No. Rooms: 2, 3 o 4

No. Bathrooms: 2

#### STUDIO

No. Rooms: 1 o 2

No. Bathrooms: 1

9 units per tower | 32 in total

## STUDIO

level one

No. Rooms: 1 o 2

No. Bedrooms: 1

03) Bathroom

06), Kitchen

09) Terrace