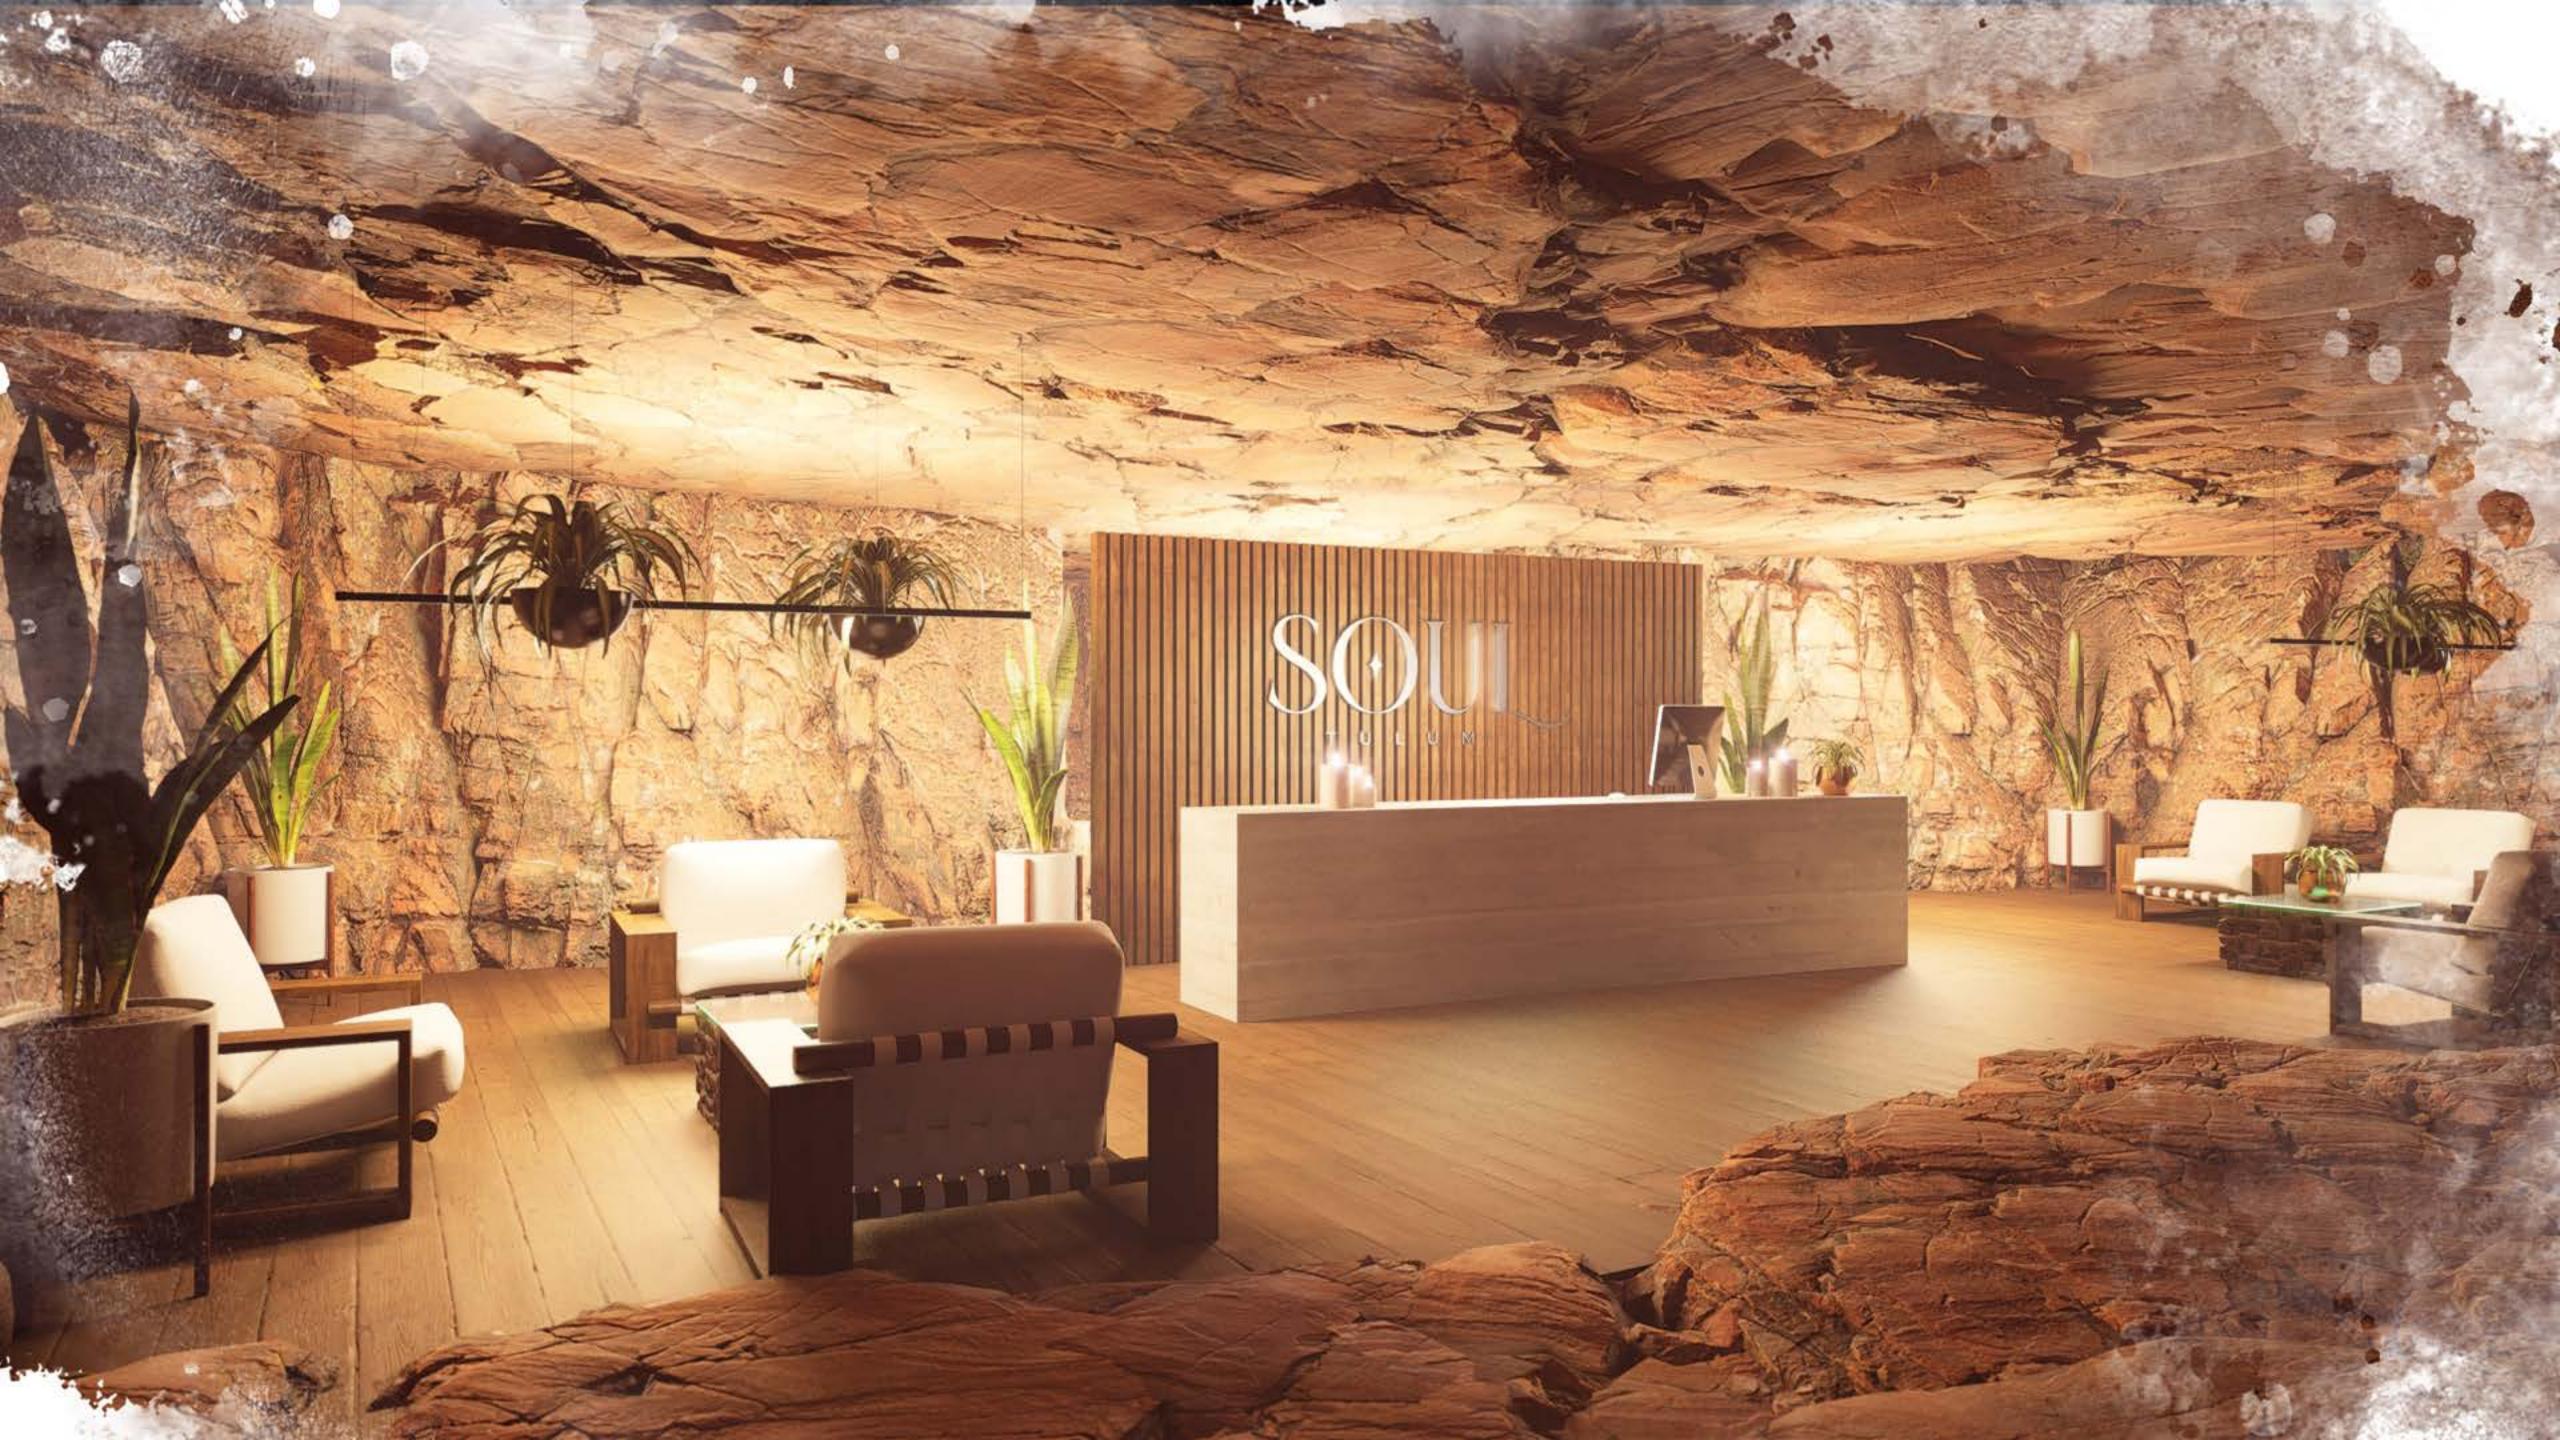

rooms: 2



#### STUDIO

No. Rooms: 1 o 2

No. Bathrooms: 1





9 units per tower | 32 in total

## STUDIO

level one

No. Rooms: 1 o 2

No. Bedrooms: 1



03) Bathroom

06), Kitchen

09) Terrace







## STAY finishes DOUBLE HEIGHT • BOOKCASE •-NICHES





MASTER plan

Total construction: 17,700 m2

Towers: 4

Total departments: 108

Amenities: 47

#### tower A ARTISTIC

Construction: 2,300 m2

9 Penthouses  $\mid 9$  Doble Altura  $\mid 9$  Estudios

#### tower B

#### ACTIVE

Construction: 2,300 m2

9 Penthouses  $\left| \ 9 \right|$  Double height  $\left| \ 9 \right|$  Estudios

tower C

#### BUSINESS

Construction: 3,300 m2

9 Penthouses | 9 Double height | 9 Estudios

#### tower D

#### RECHARGE

Construction: 3,500 m2

9 Penthouses 9 Double height 9 Estudios

























## B E A C H

A hidden gem in the heart of Tulum just minutes from **Soul Tulum**, it is a haven of coastal elegance that embodies the essence of beachfront living. With a privileged location on the coast, this exclusive club offers our residents an unparalleled experience of luxury and relaxation





# DEVELOPMENTS

Plaza Mónaco, Av. Cobá No. 31, Cancún, Q. Roo. 77500. www.surreal-developments.com soul.tulum www.soul-tulum.com ventas@surrealmx.com

The texts and images used for the project are in a development phase and are of purely conceptual use, their use is to have a partial reference of the final development. They should not be taken into account as a basis for data and technications, revisions and changes at our discretion. Measurements are approximate and may vary.