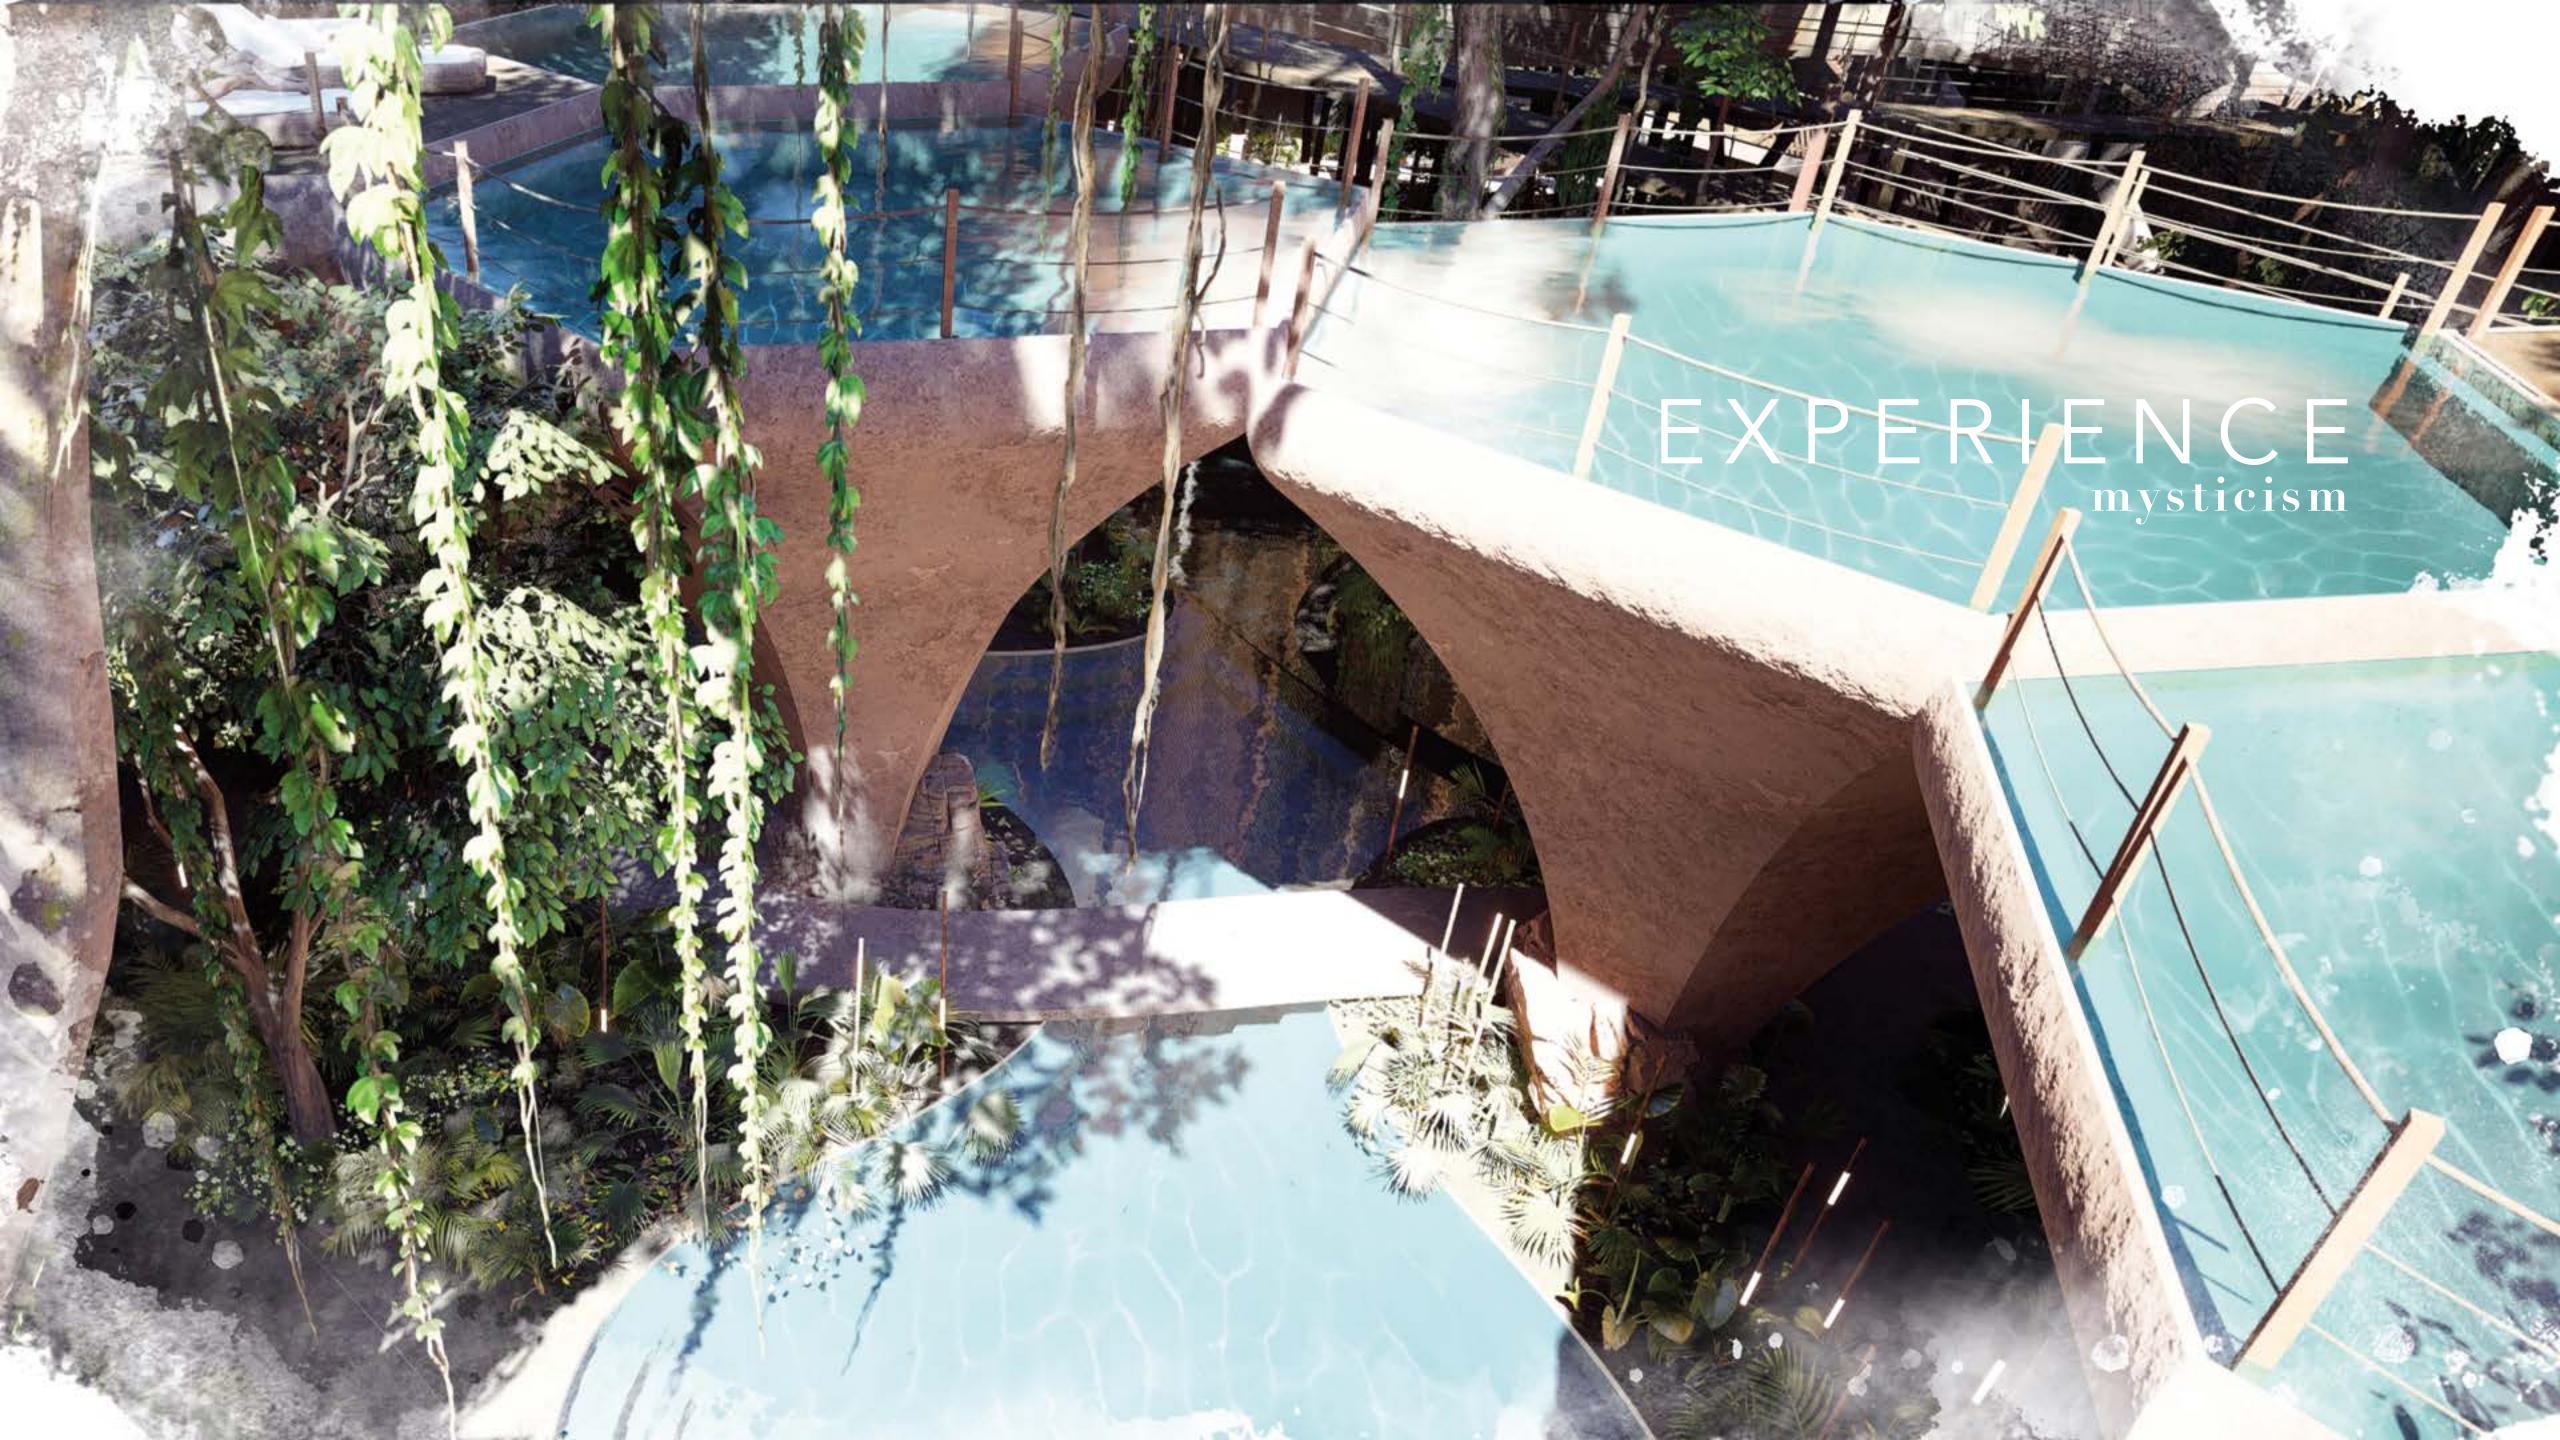

No. Bathrooms: 2



#### STUDIO

No. Rooms: 1 o 2

No. Bathrooms: 1





9 units per tower | 32 in total

## STUDIO

level one

No. Rooms: 1 o 2

No. Bedrooms: 1



03) Bathroom

06), Kitchen

09) Terrace







## STAY finishes DOUBLE HEIGHT • BOOKCASE •-NICHES





MASTER plan

Total construction: 17,700 m2

Towers: 4

Total departments: 108

Amenities: 47

#### tower A ARTISTIC

Construction: 2,300 m2

9 Penthouses  $\mid 9$  Doble Altura  $\mid 9$  Estudios

#### tower B

#### ACTIVE

Construction: 2,300 m2

9 Penthouses  $\left| \ 9 \right|$  Double height  $\left| \ 9 \right|$  Estudios

tower C

#### BUSINESS

Construction: 3,300 m2

9 Penthouses | 9 Double height | 9 Estudios

#### tower D

#### RECHARGE

Construction: 3,500 m2

9 Penthouses 9 Double height 9 Estudios

























## B E A C H

A hidden gem in the heart of Tulum just minutes from **Soul Tulum**, it is a haven of coastal elegance that embodies the essence of beachfront living. With a privileged location on the coast, this exclusive club offers our residents an unparalleled experience of luxury and relaxation





# DEVELOPMENTS

Plaza Mónaco, Av. Cobá No. 31, Cancún, Q. Roo. 77500. www.surreal-developments.com soul.tulum www.soul-tulum.com ventas@surrealmx.com

The texts and images used for the project are in a development phase and are of purely conceptual use, their use is to have a partial reference of the final development. They should not be taken into account as a basis for data and technications, revisions and changes at our discretion. Measurements are approximate and may vary.