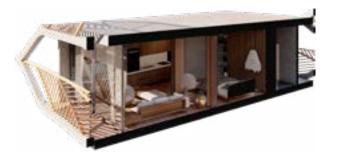

#### DOUBLE HEIGHT

No. Rooms: 2, 3 o 4

No. Bathrooms: 2

#### STUDIO

No. Rooms: 1 o 2

No. Bathrooms: 1

9 units per tower | 32 in total