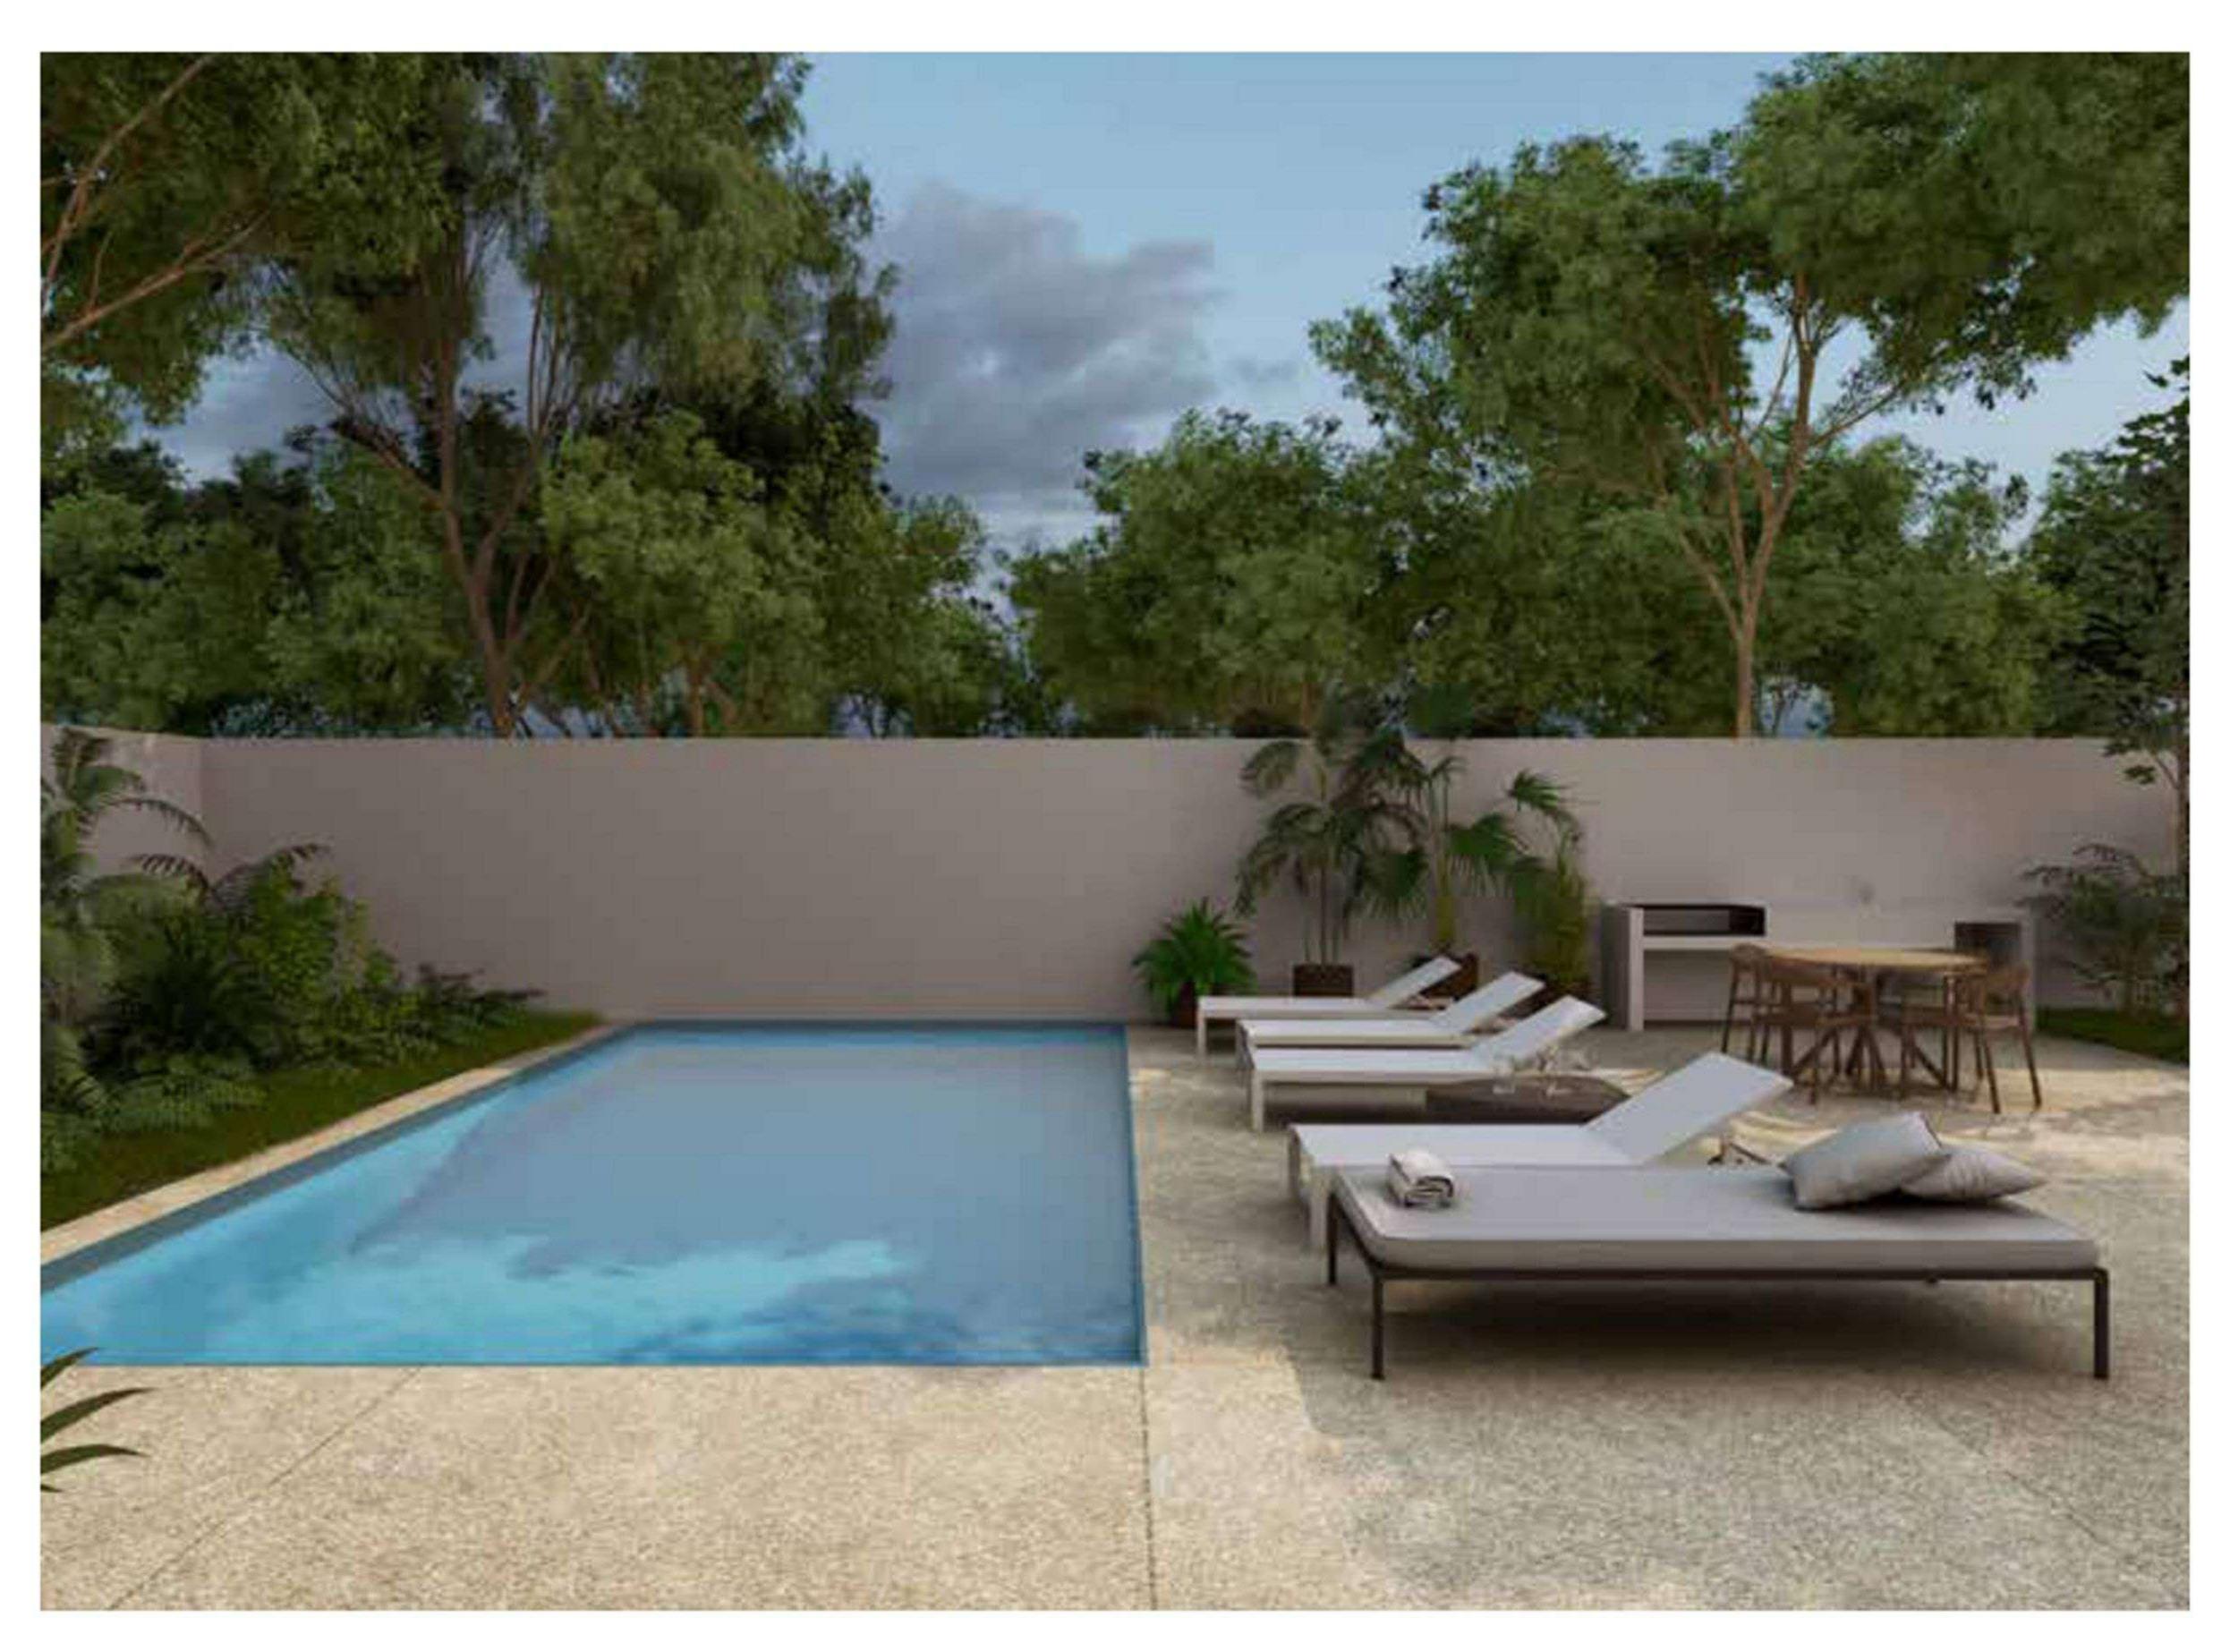

rated bathroom))
- · 2 full bathrooms
- · Highest quality faucets
- · Floors of the highest quality
- Preparation for Mini Split type air conditioners in bedrooms and living room – dining room
- Parking for one car

#### DELIVERY JANUARY 2024









## ADDITIONAL AMENITIES

Amenities found in the subdivision where Kim Koba is and what you can use.



CYCLE TRACK



CHILDREN'S GAMES



JUNGLE GYM



PALAPA



COURT OF SOCCER 6



GREEN AREAS



SECURITY 24/7



PARKS



COURT OF PICKLEBALL



NEARBY COMMERCIAL AREAS



PET PARK



COURT OF PADEL

THE AREAS ARE FOR THE EXCLUSIVE USE OF OWNERS THROUGH A MEMBERSHIP THAT IS OBTAINED IN THE ADMINISTRATION OFFICE OF THE RIVIERA TULUM SUBDIVISION HAS A COST OF \$1,500 MXN PER YEAR, AND \$250 MXN PER HOUR OF USE THAT MUST BE RESERVED IN ADVANCE











CABINETS SHOWN FOR ILLUSTRATIVE USE ONLY



### TYPE DEPARTMENT











# ARCHITECTURAL COMPLETE SET kim-koba









### PRICE AND AVAILABILITY

#### SECOND PHASE







TORRE A

TORRE B

TORRE C

# o W R



| APART<br>MENT | LEVEL | MODEL       | M2 | TERRACE/<br>PRIVATE<br>POOL | TOTAL<br>M2 | PRICE        | RESERVED |
|---------------|-------|-------------|----|-----------------------------|-------------|--------------|----------|
| 101           | РВ    | Terraza     | 72 | 30                          | 102         | \$ 3,150,000 |          |
| 102           | PB    | Terraza     | 72 | 30                          | 102         | \$ 2,940,000 |          |
| 201           | 1ER   | Balcón      | 76 | N/A                         | 76          |              | RESERVED |
|