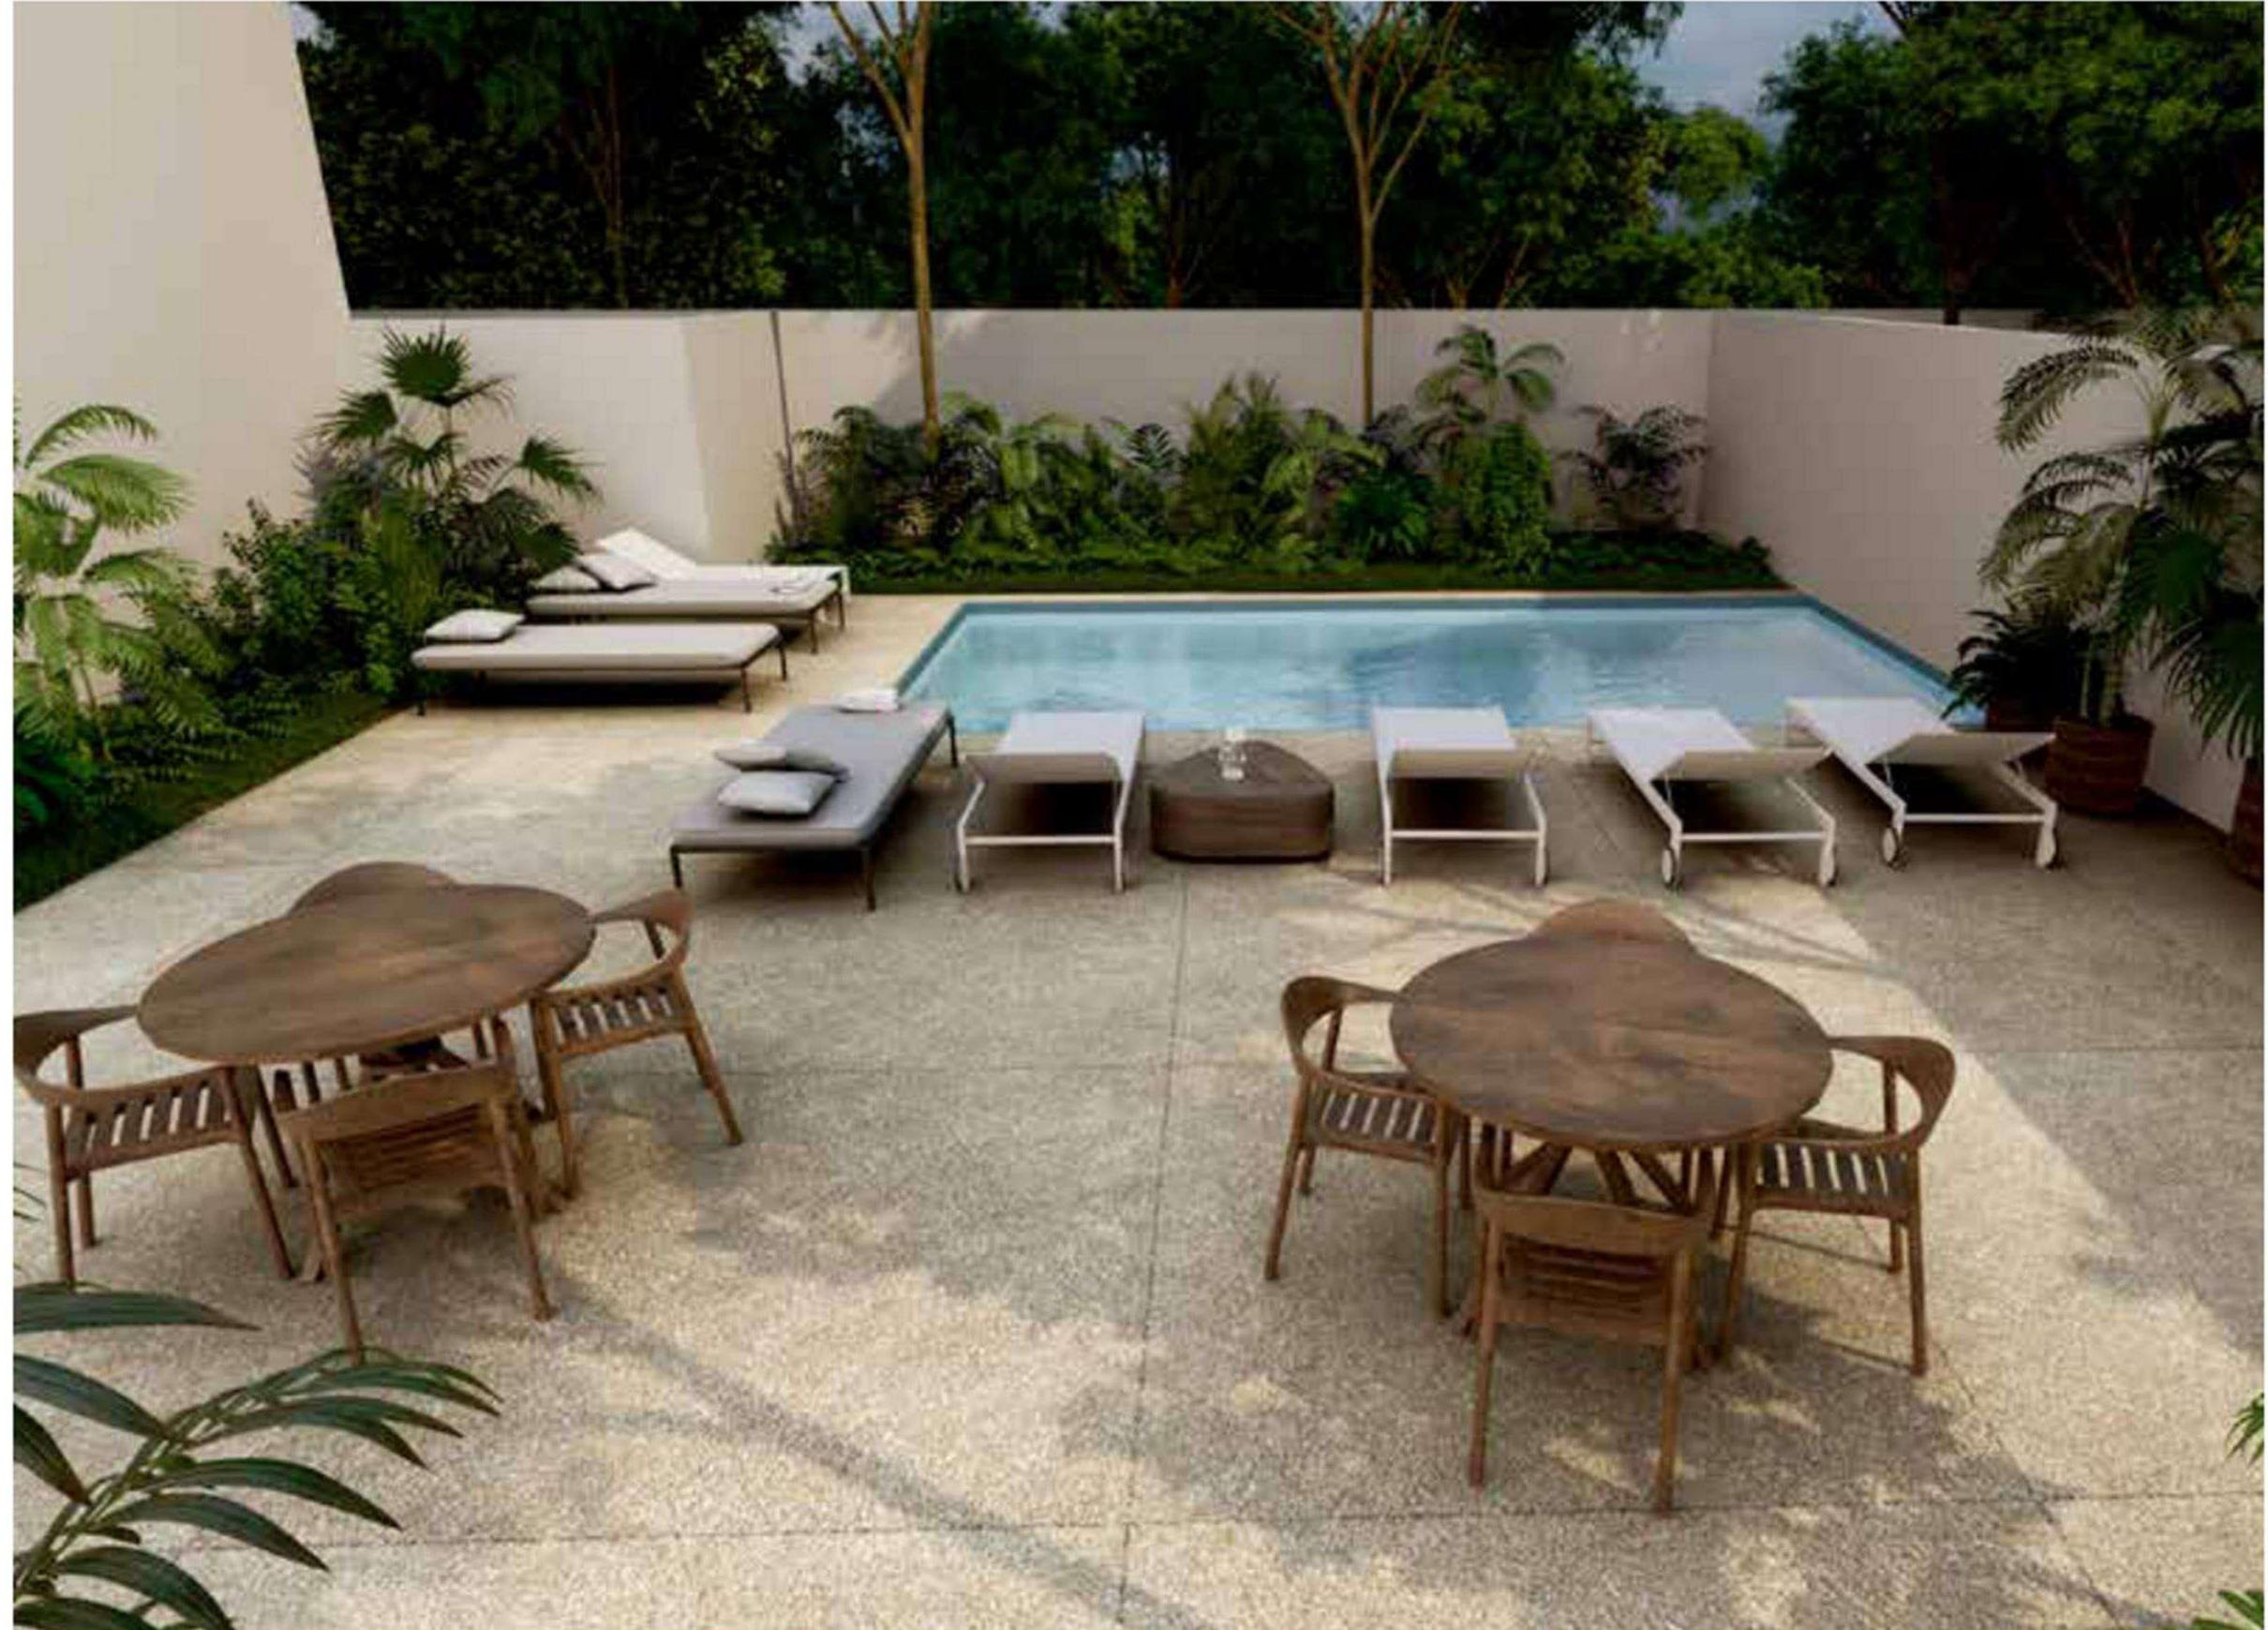

#### AMENITIES

- · Swimming pooL
- · Green areas
- · Nearby commercial areas

## ADDITIONAL AMENITIES

Amenities found in the subdivision where Kim Koba is and what you can use.

CYCLE TRACK

CHILDREN'S GAMES

JUNGLE GYM

PALAPA

COURT OF SOCCER 6

GREEN AREAS

SECURITY 24/7

PARKS

COURT OF PICKLEBALL

NEARBY COMMERCIAL AREAS

PET PARK

COURT OF PADEL

THE AREAS ARE FOR THE EXCLUSIVE USE OF OWNERS THROUGH A MEMBERSHIP THAT IS OBTAINED IN THE ADMINISTRATION OFFICE OF THE RIVIERA TULUM SUBDIVISION HAS A COST OF \$1,500 MXN PER YEAR, AND \$250 MXN PER HOUR OF USE THAT MUST BE RESERVED IN ADVANCE