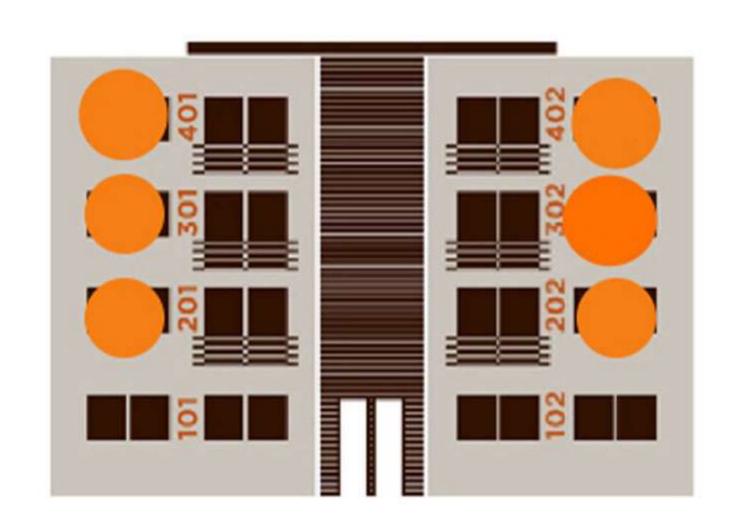

# o W R

| APART<br>MENT | LEVEL | MODEL       | M2 | TERRACE/<br>PRIVATE<br>POOL | TOTAL<br>M2 | PRICE        | RESERVED |
|---------------|-------|-------------|----|-----------------------------|-------------|--------------|----------|
| 101           | РВ    | Terraza     | 72 | 30                          | 102         | \$ 3,150,000 |          |
| 102           | PB    | Terraza     | 72 | 30                          | 102         | \$ 2,940,000 |          |
| 201           | 1ER   | Balcón      | 76 | N/A                         | 76          |              | RESERVED |
| 202           | 1ER   | Balcón      | 76 | N/A                         | 76          |              | RESERVED |
| 301           | 2DO   | Balcón      | 76 | N/A                         | 76          |              | RESERVED |
| 302           | 2DO   | Balcón      | 76 | N/A                         | 76          |              | RESERVED |
| 401           | 3ER   | PH - Balcón | 76 | N/A                         | 76          |              | RESERVED |
| 402           | 3ER   | PH - Balcón | 76 | N/A                         | 76          |              | RESERVED |