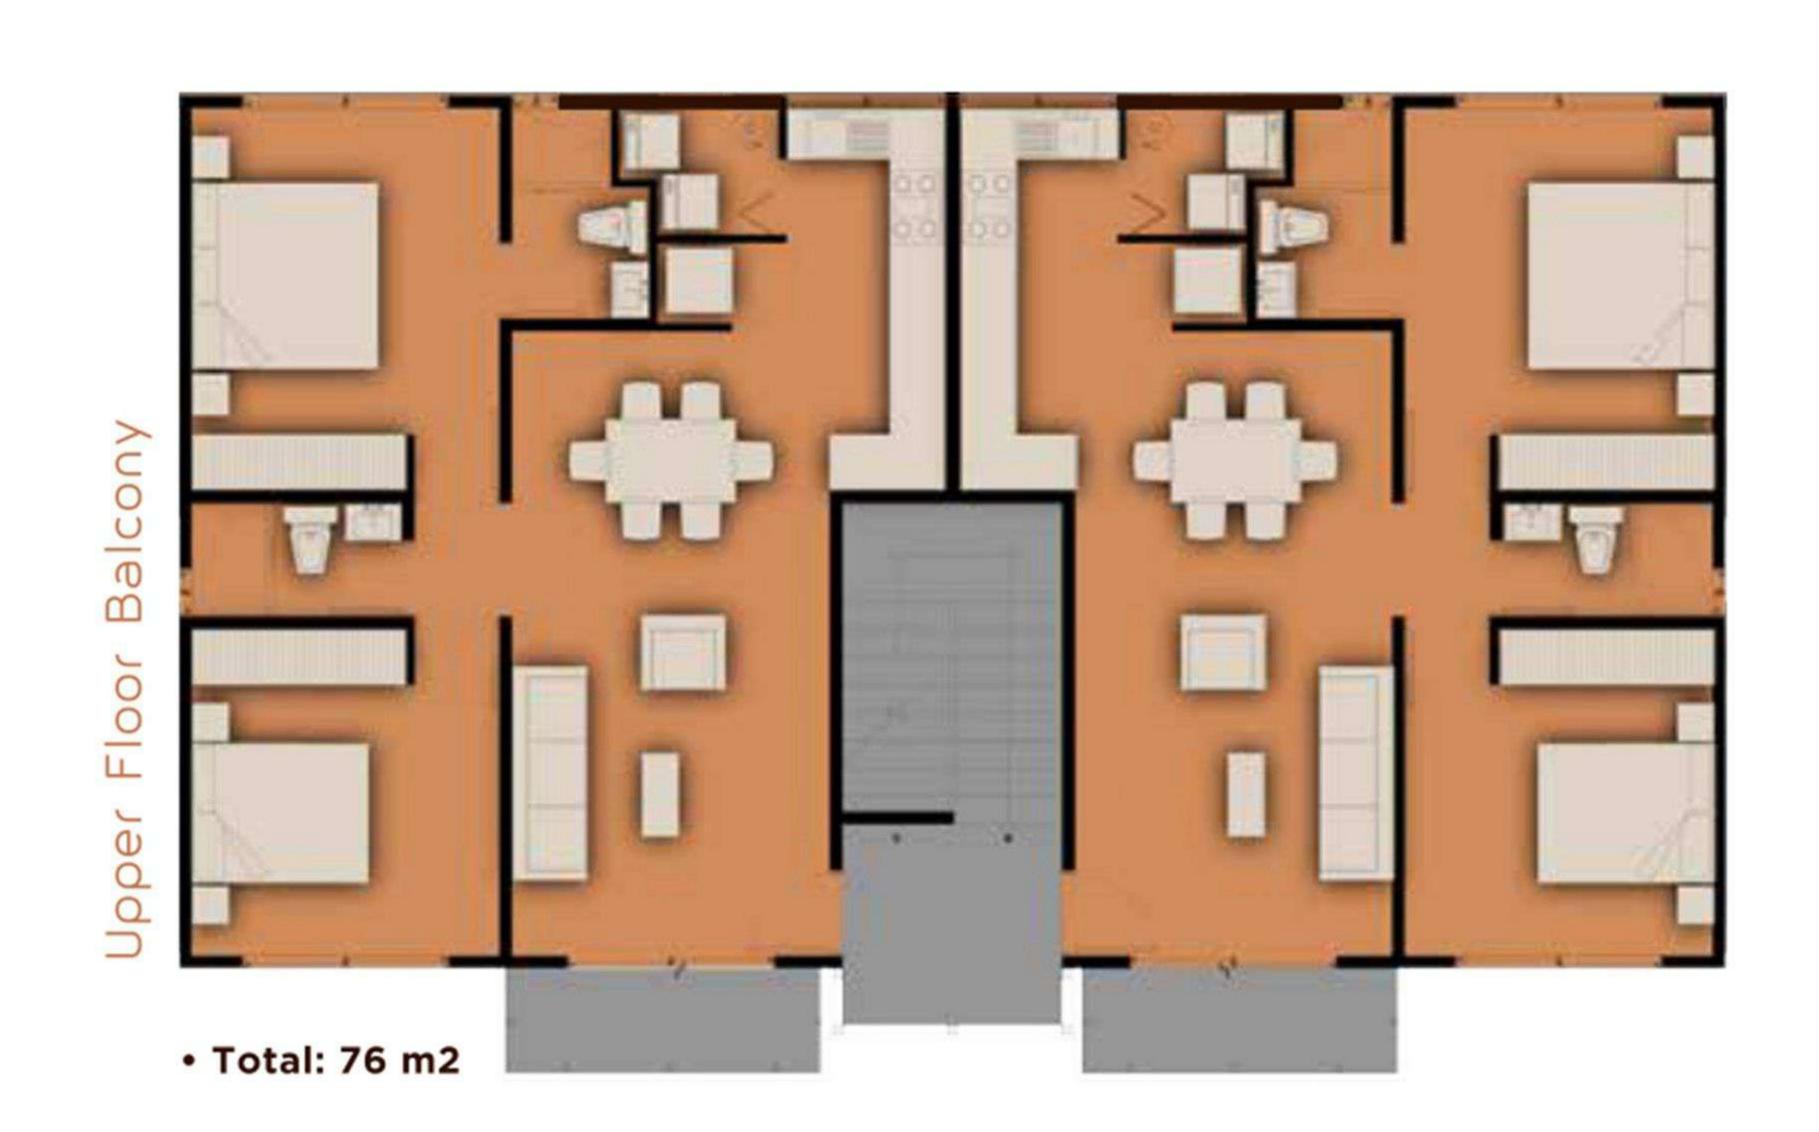

### TYPE DEPARTMENT

### FEATURES GENERAL

- · Large living-dining area
- Integral kitchen
- Laundry area
- · Constant water pressure system
- · 2 bedrooms (main with integrated bathroom))
- · 2 full bathrooms
- · Highest quality faucets
- · Floors of the highest quality
- Preparation for Mini Split type air conditioners in bedrooms and living room – dining room
- Parking for one car

We have wide roads, cycle routes, green areas, access control and 24/7 security.

Innovative apartments with 2 bedrooms, 2 full bathrooms and a laundry room. Spacious living-dining room area, integral kitchen type back kitchen and laundry area in two models PB -Terrace / PA- Balcony