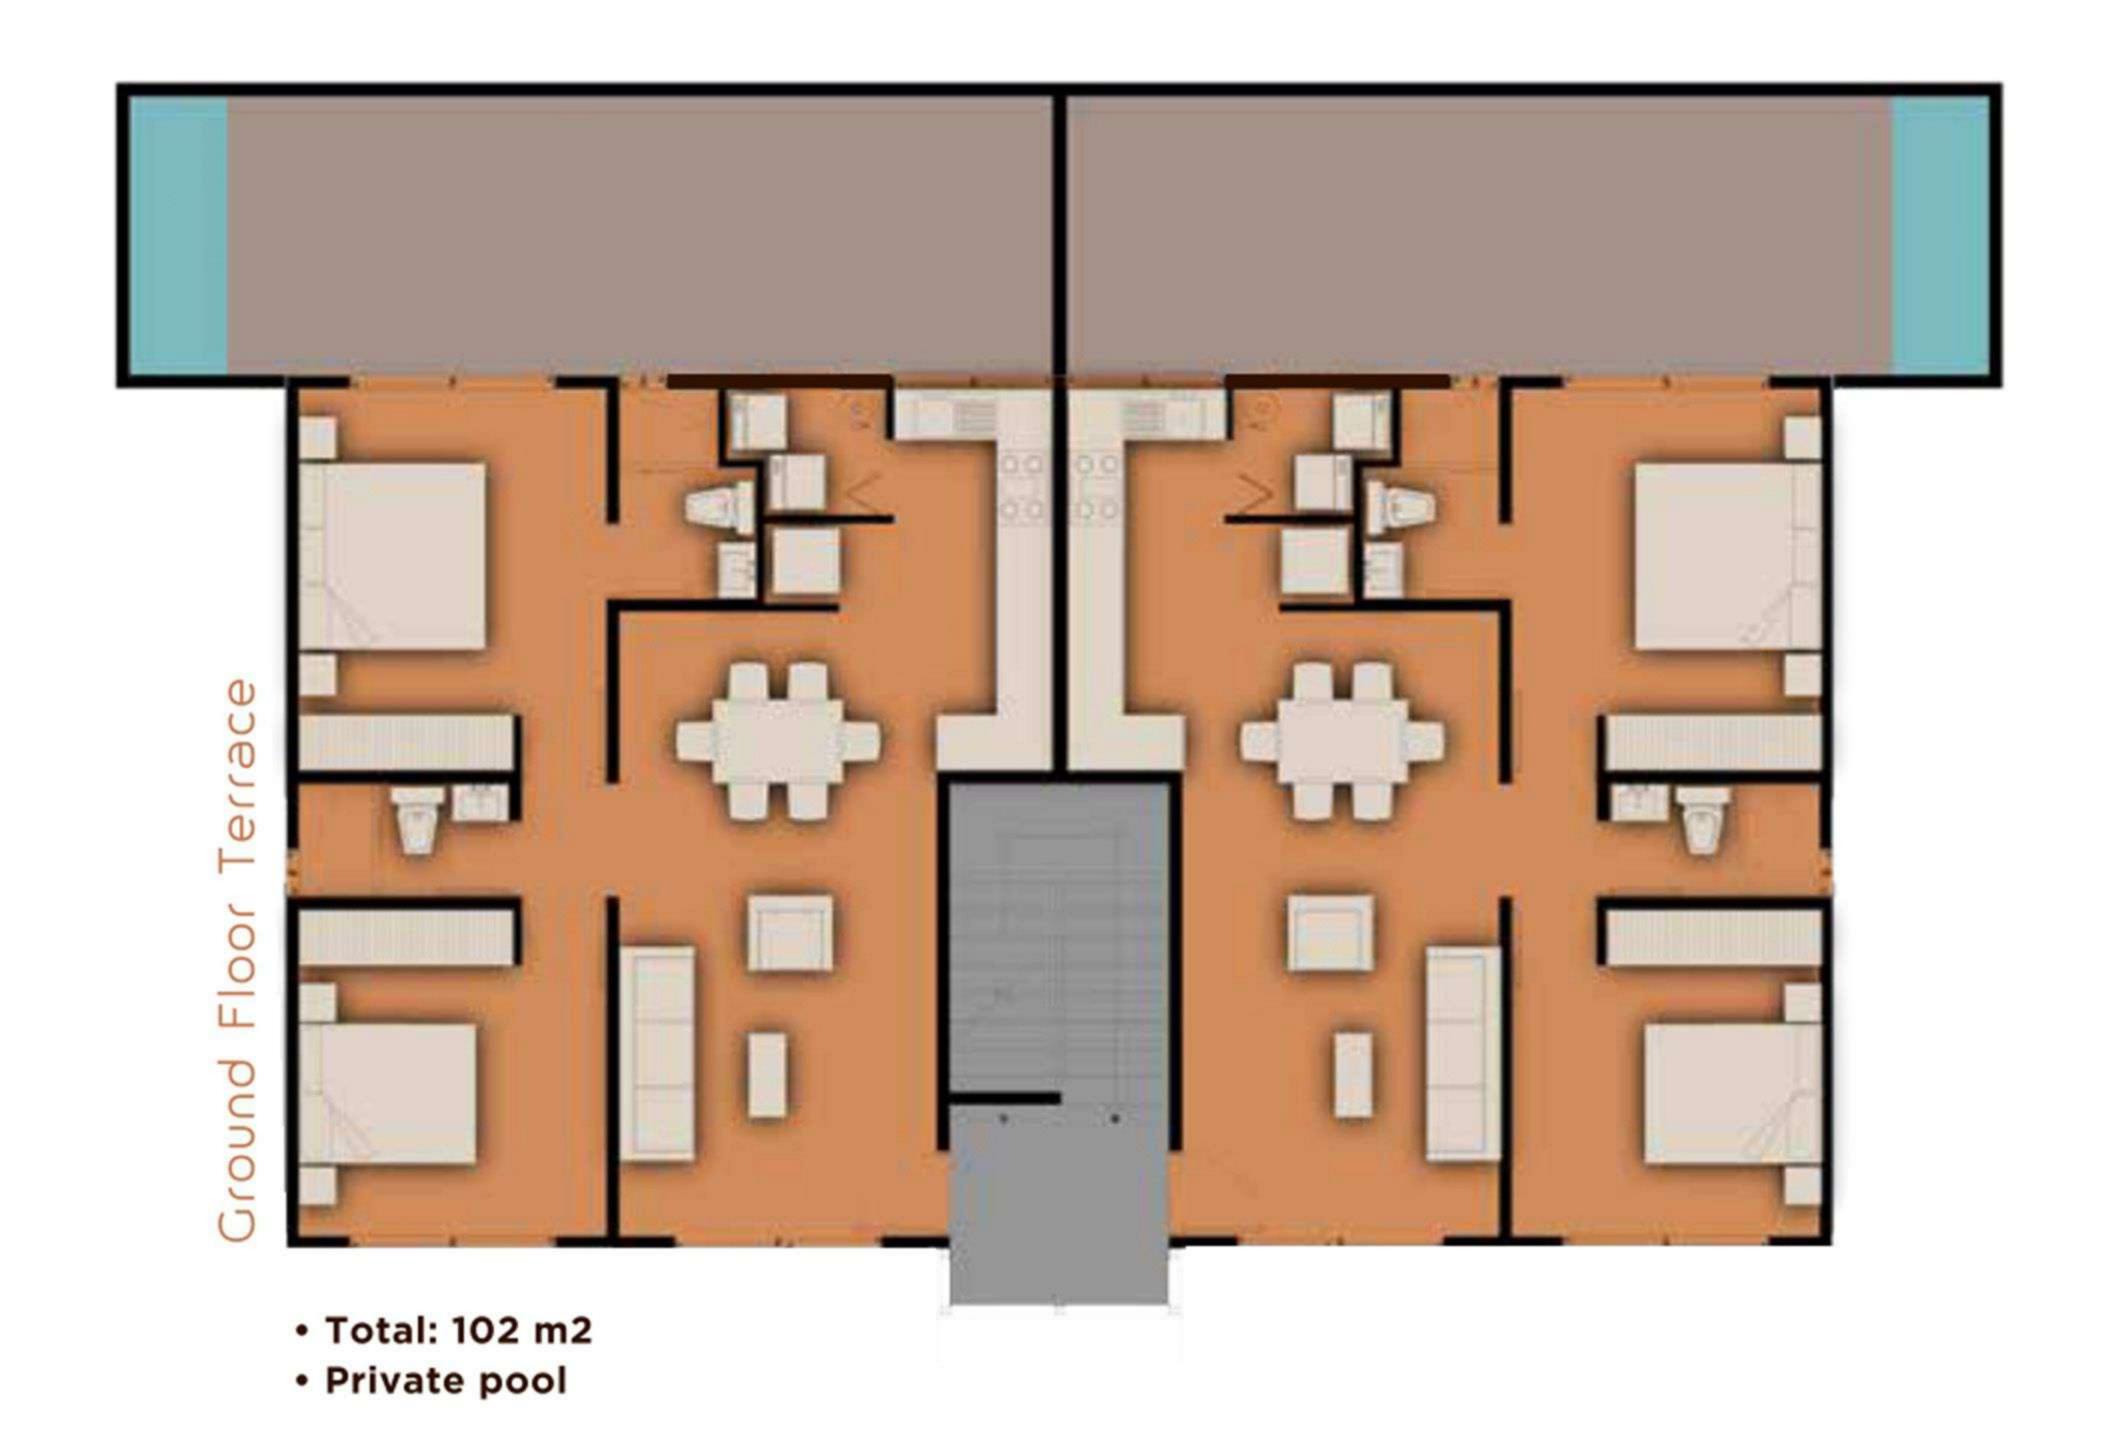

We have wide roads, cycle routes, green areas, access control and 24/7 security.

Innovative apartments with 2 bedrooms, 2 full bathrooms and a laundry room. Spacious living-dining room area, integral kitchen type back kitchen and laundry area in two models PB -Terrace / PA- Balcony

### FEATURES GENERAL

- · Large living-dining area
- Integral kitchen
- Laundry area
- · Constant water pressure system
- · 2 bedrooms (main with integrated bathroom))
- · 2 full bathrooms
- · Highest quality faucets
- · Floors of the highest quality
- Preparation for Mini Split type air conditioners in bedrooms and living room – dining room
- Parking for one car

### TYPE DEPARTMENT

# o W R

| APART<br>MENT | LEVEL | MODEL       | M2 | TERRACE/<br>PRIVATE<br>POOL | TOTAL<br>M2 | PRICE        | RESERVED |
|---------------|-------|-------------|----|-----------------------------|-------------|--------------|----------|
| 101           | РВ    | Terraza     | 72 | 30                          | 102         | \$ 3,150,000 |          |
| 102           | PB    | Terraza     | 72 | 30                          | 102         | \$ 2,940,000 |          |
| 201           | 1ER   | Balcón      | 76 | N/A                         | 76          |              | RESERVED |
| 202           | 1ER   | Balcón      | 76 | N/A                         | 76          |              | RESERVED |
| 301           | 2DO   | Balcón      | 76 | N/A                         | 76          |              | RESERVED |
| 302           | 2DO   | Balcón      | 76 | N/A                         | 76          |              | RESERVED |
| 401           | 3ER   | PH - Balcón | 76 | N/A                         | 76          |              | RESERVED |
| 402           | 3ER   | PH - Balcón | 76 | N/A                         | 76          |              | RESERVED |