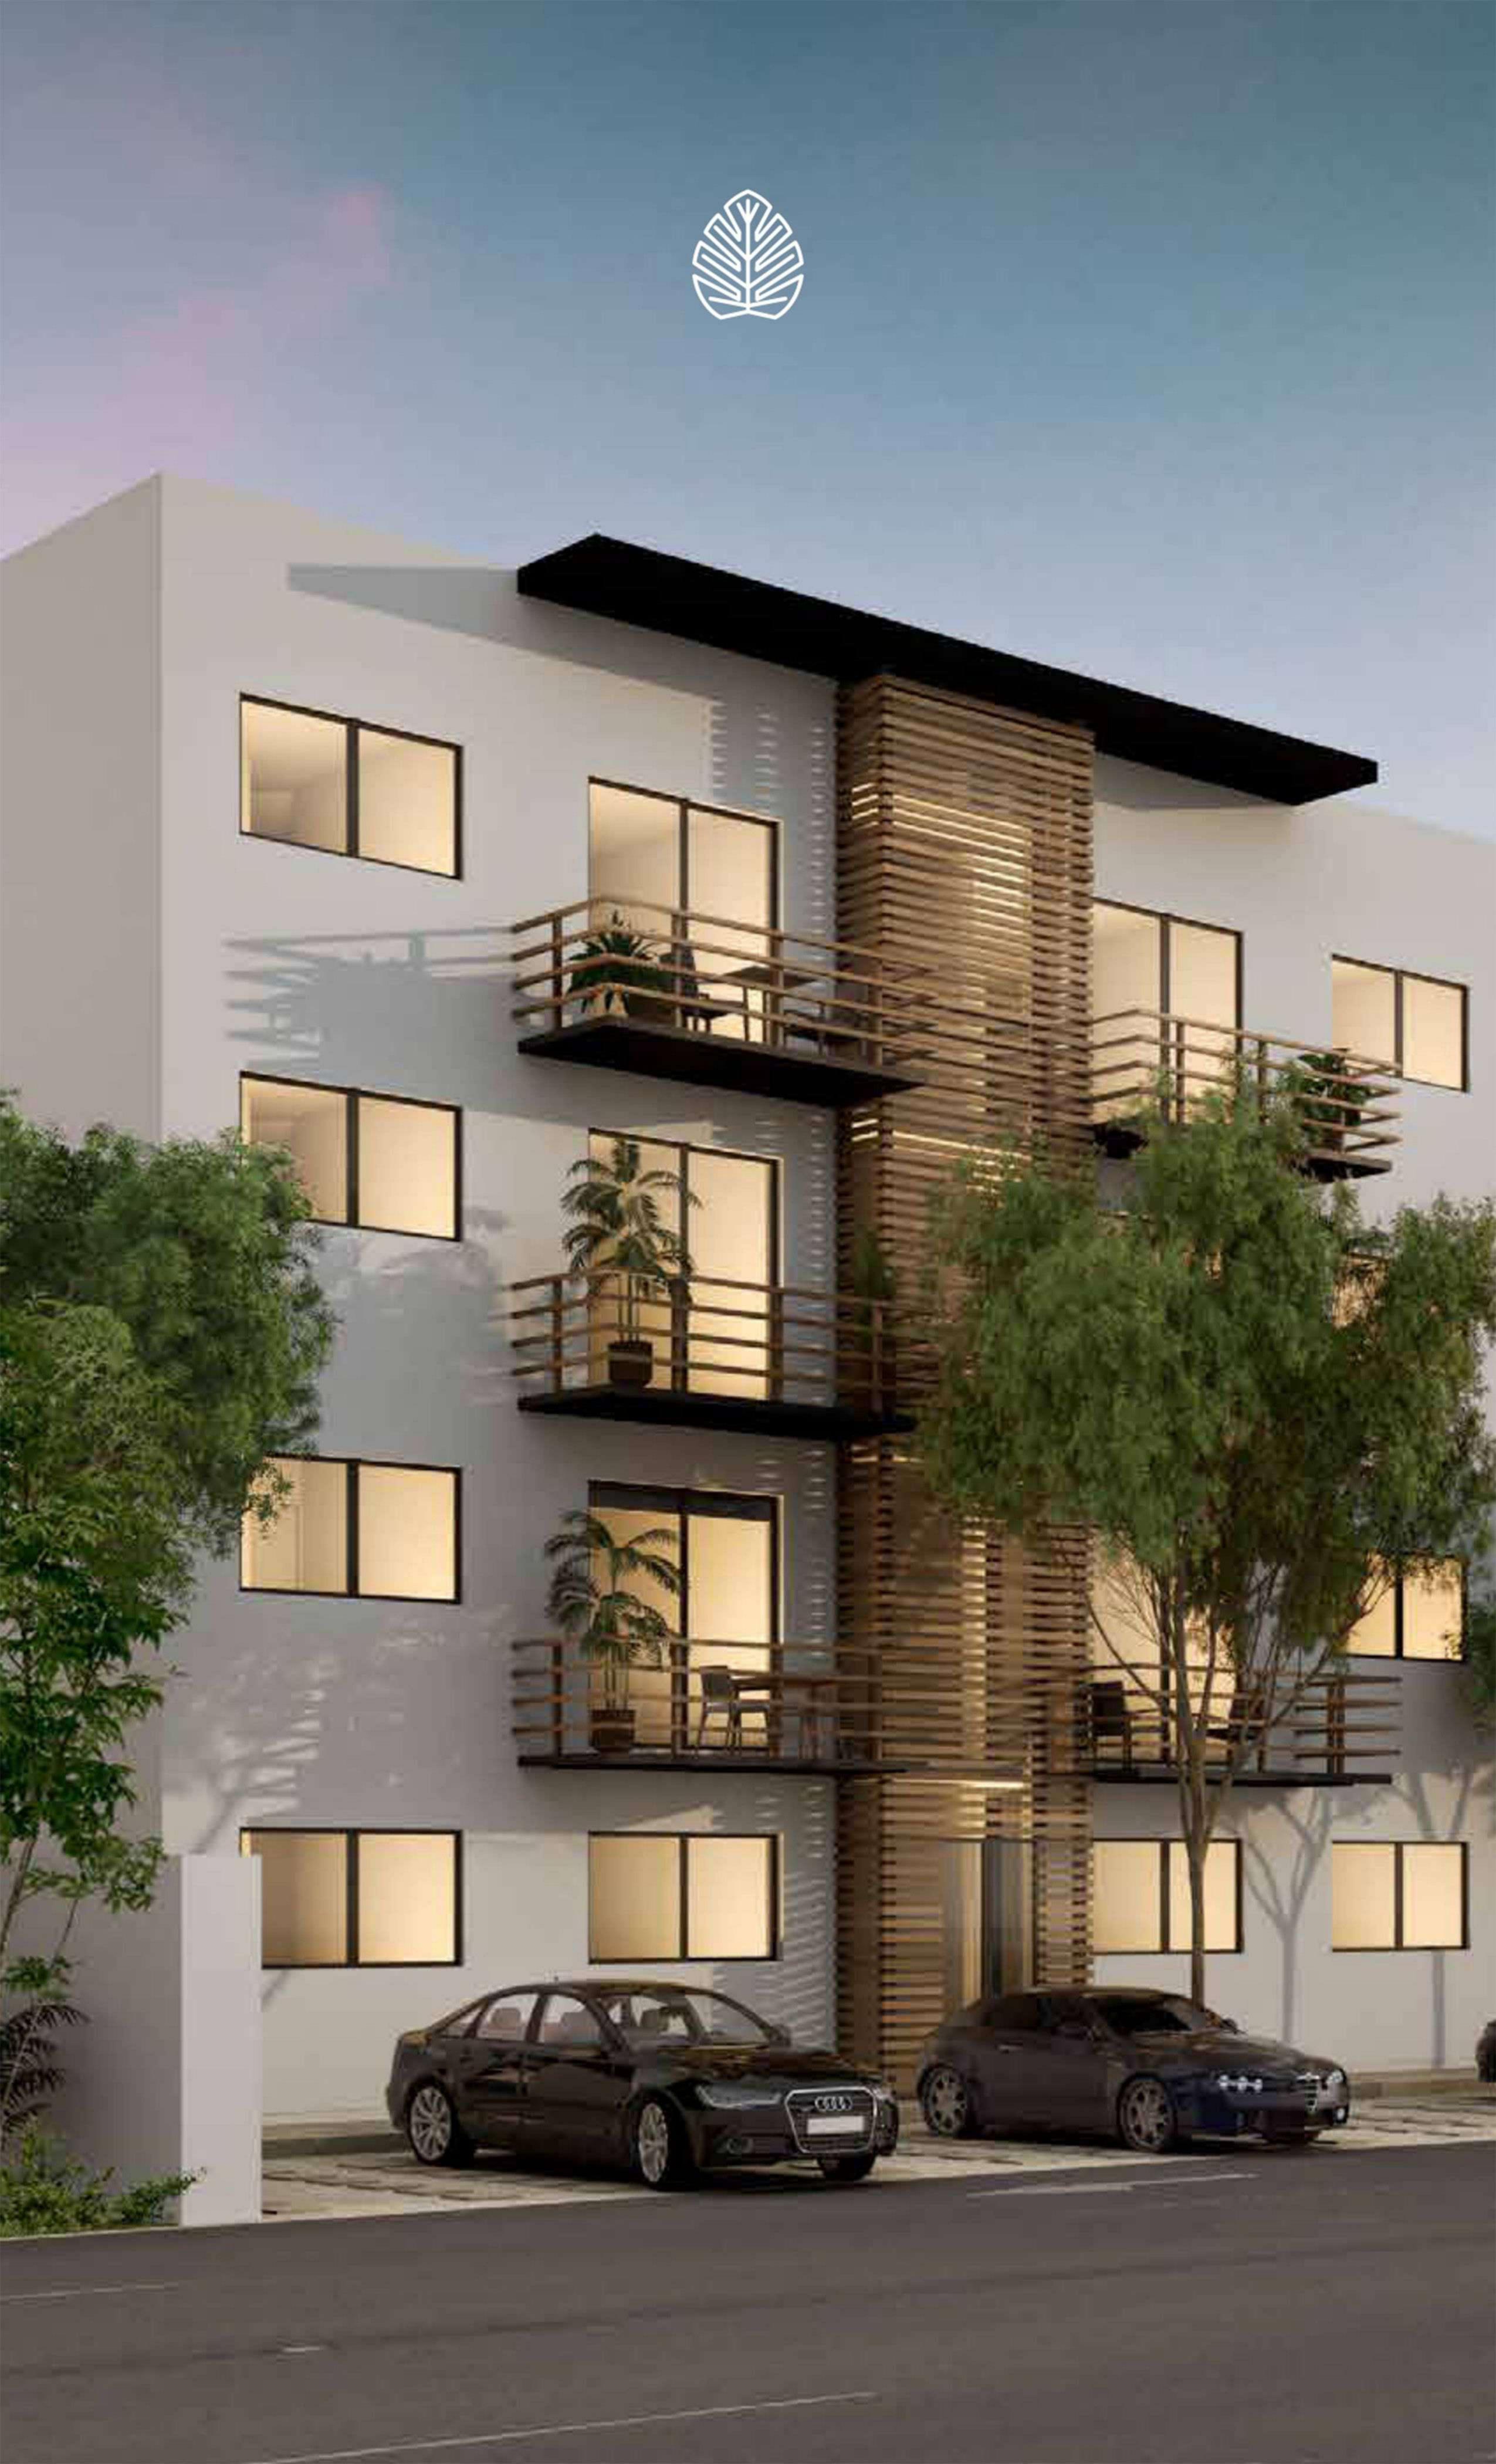

Excellent interior and exterior finishes, with materials of the highest quality and design. We maximize each area with windows that provide excellent ventilation and unique lighting, perfectly distributed.

### FEATURES GENERAL

- · Large living-dining area
- Integral kitchen
- Laundry area
- · Constant water pressure system
- · 2 bedrooms (main with integrated bathroom))
- · 2 full bathrooms
- · Highest quality faucets
- · Floors of the highest quality
- Preparation for Mini Split type air conditioners in bedrooms and living room – dining room
- Parking for one car