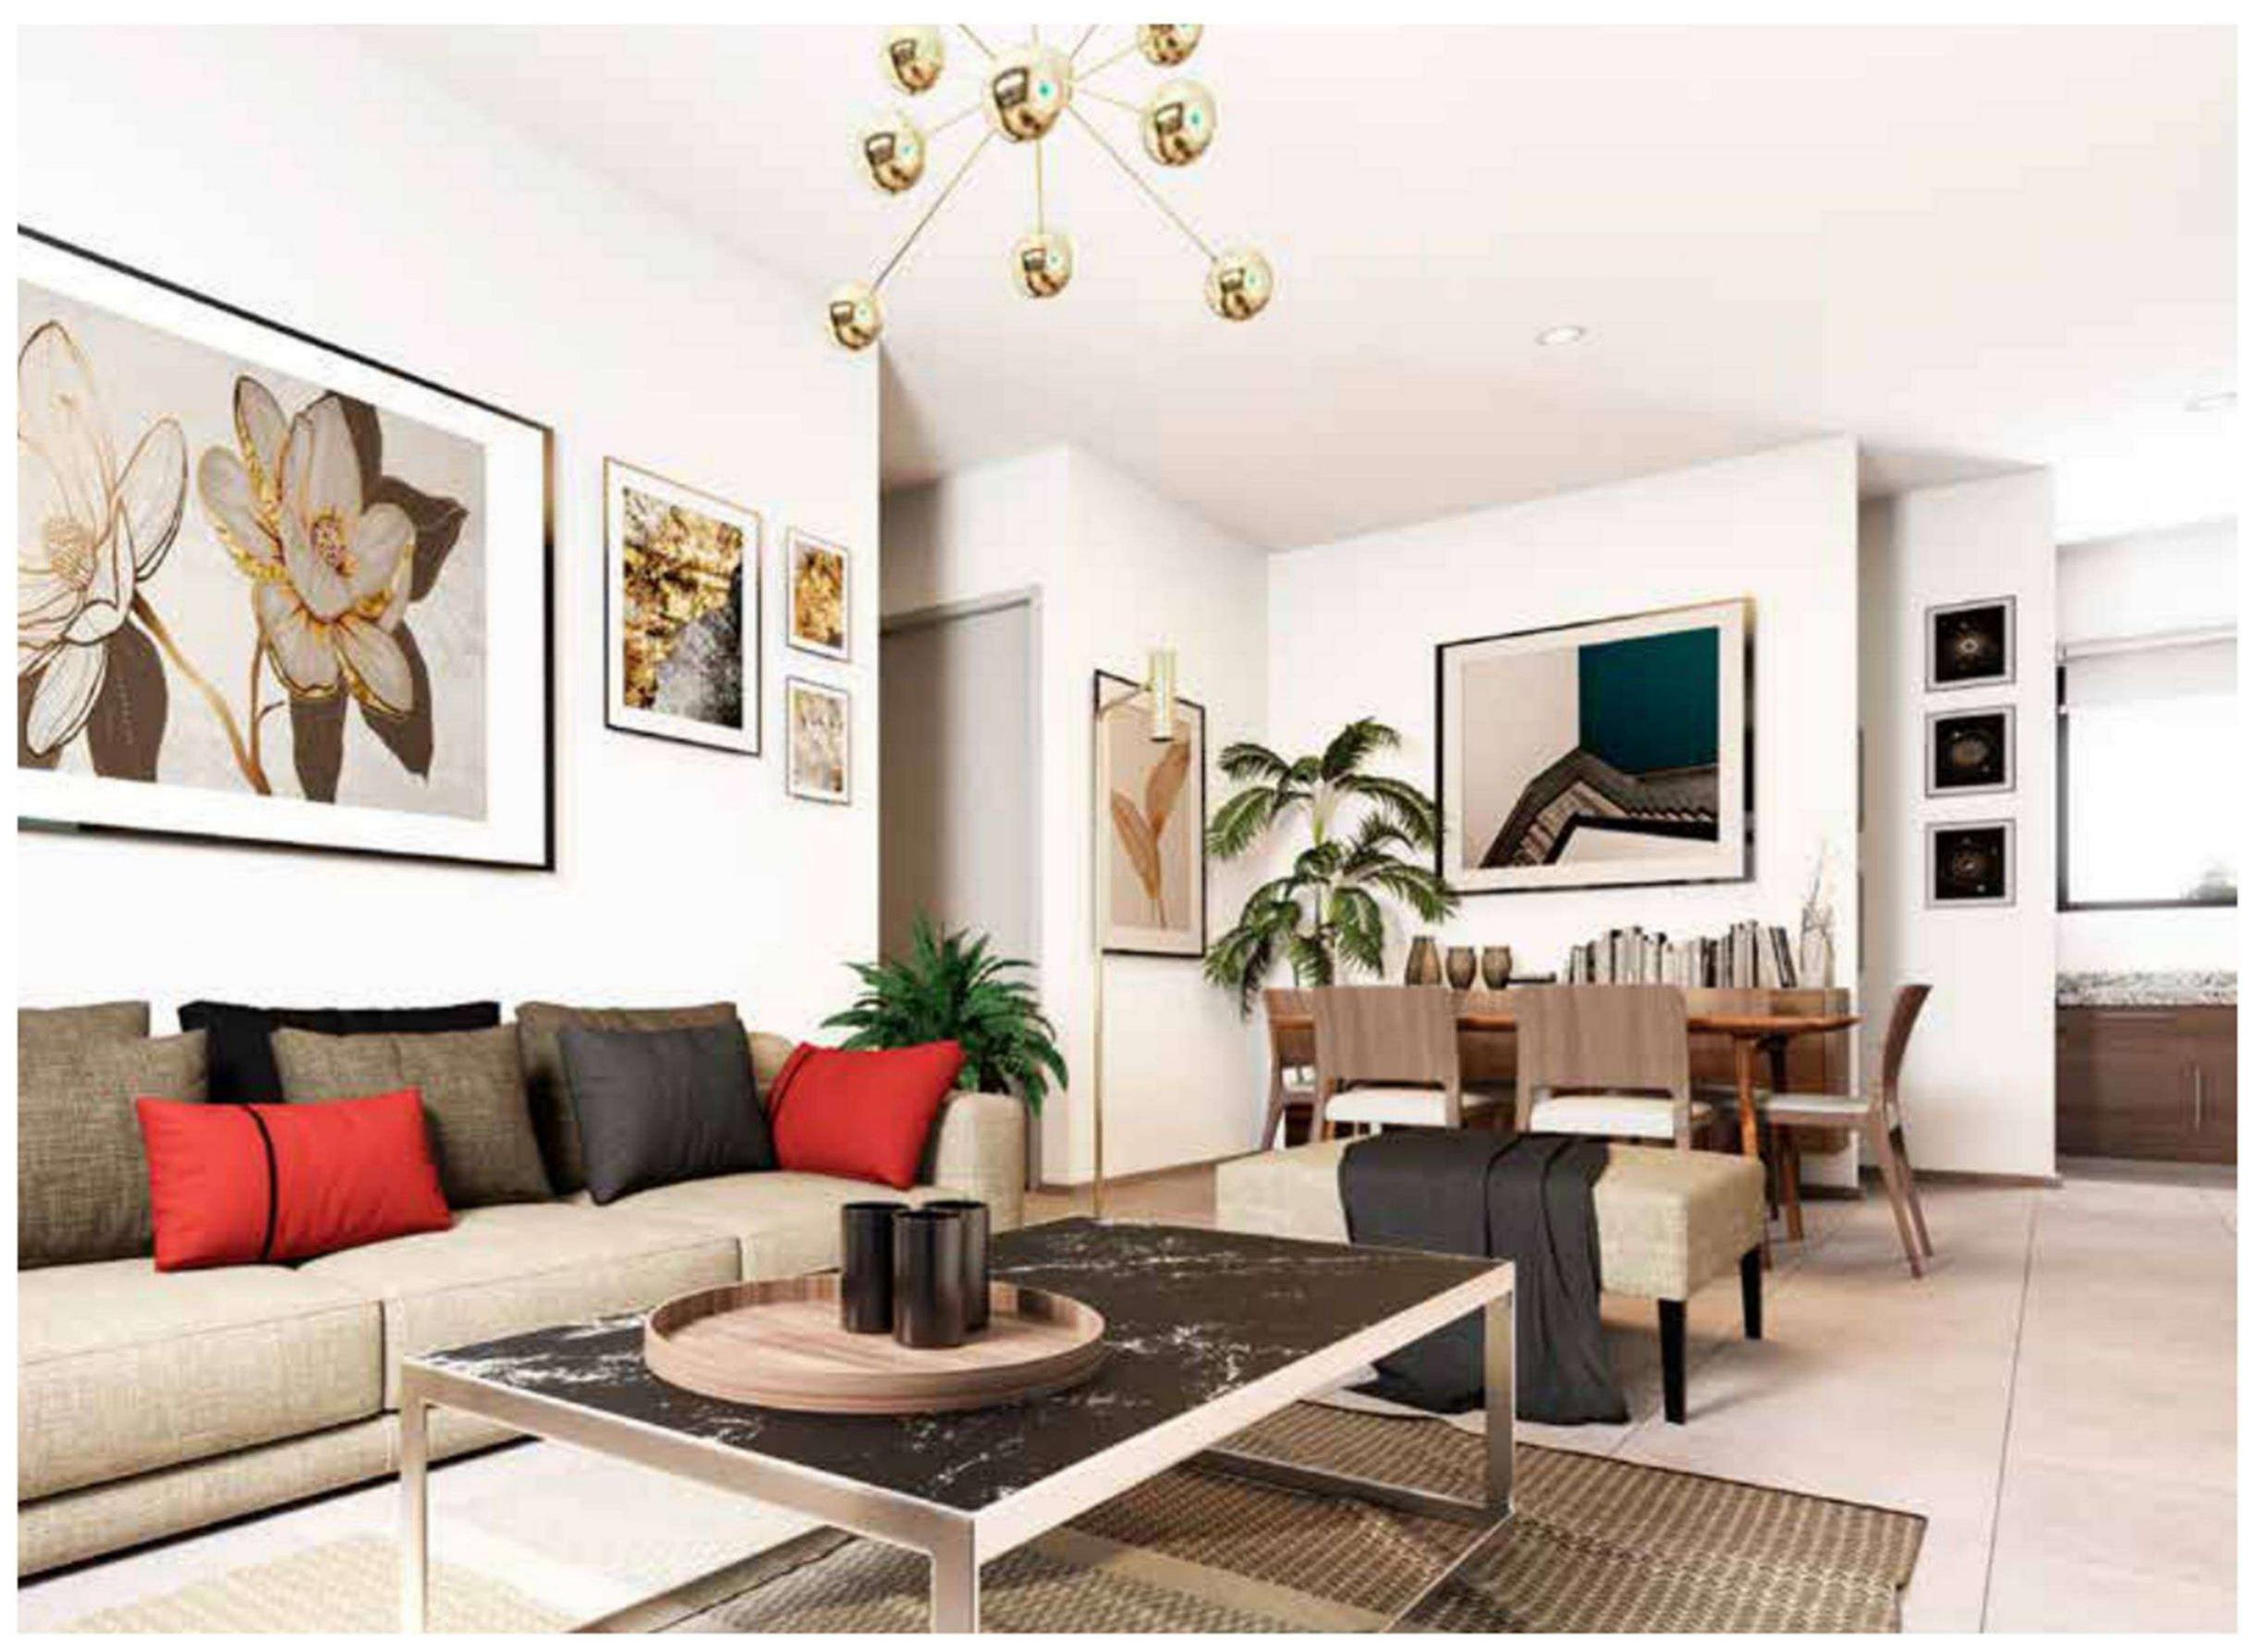

We have wide roads, cycle routes, green areas, access control and 24/7 security.

Innovative apartments with 2 bedrooms, 2 full bathrooms and a laundry room. Spacious living-dining room area, integral kitchen type back kitchen and laundry area in two models PB -Terrace / PA- Balcony

Excellent interior and exterior finishes, with materials of the highest quality and design. We maximize each area with windows that provide excellent ventilation and unique lighting, perfectly distributed.

### FEATURES GENERAL

- · Large living-dining area
- Integral kitchen
- Laundry area
- · Constant water pressure system
- · 2 bedrooms (main with integrated bathroom))
- · 2 full bathrooms
- · Highest quality faucets
- · Floors of the highest quality
- Preparation for Mini Split type air conditioners in bedrooms and living room – dining room
- Parking for one car