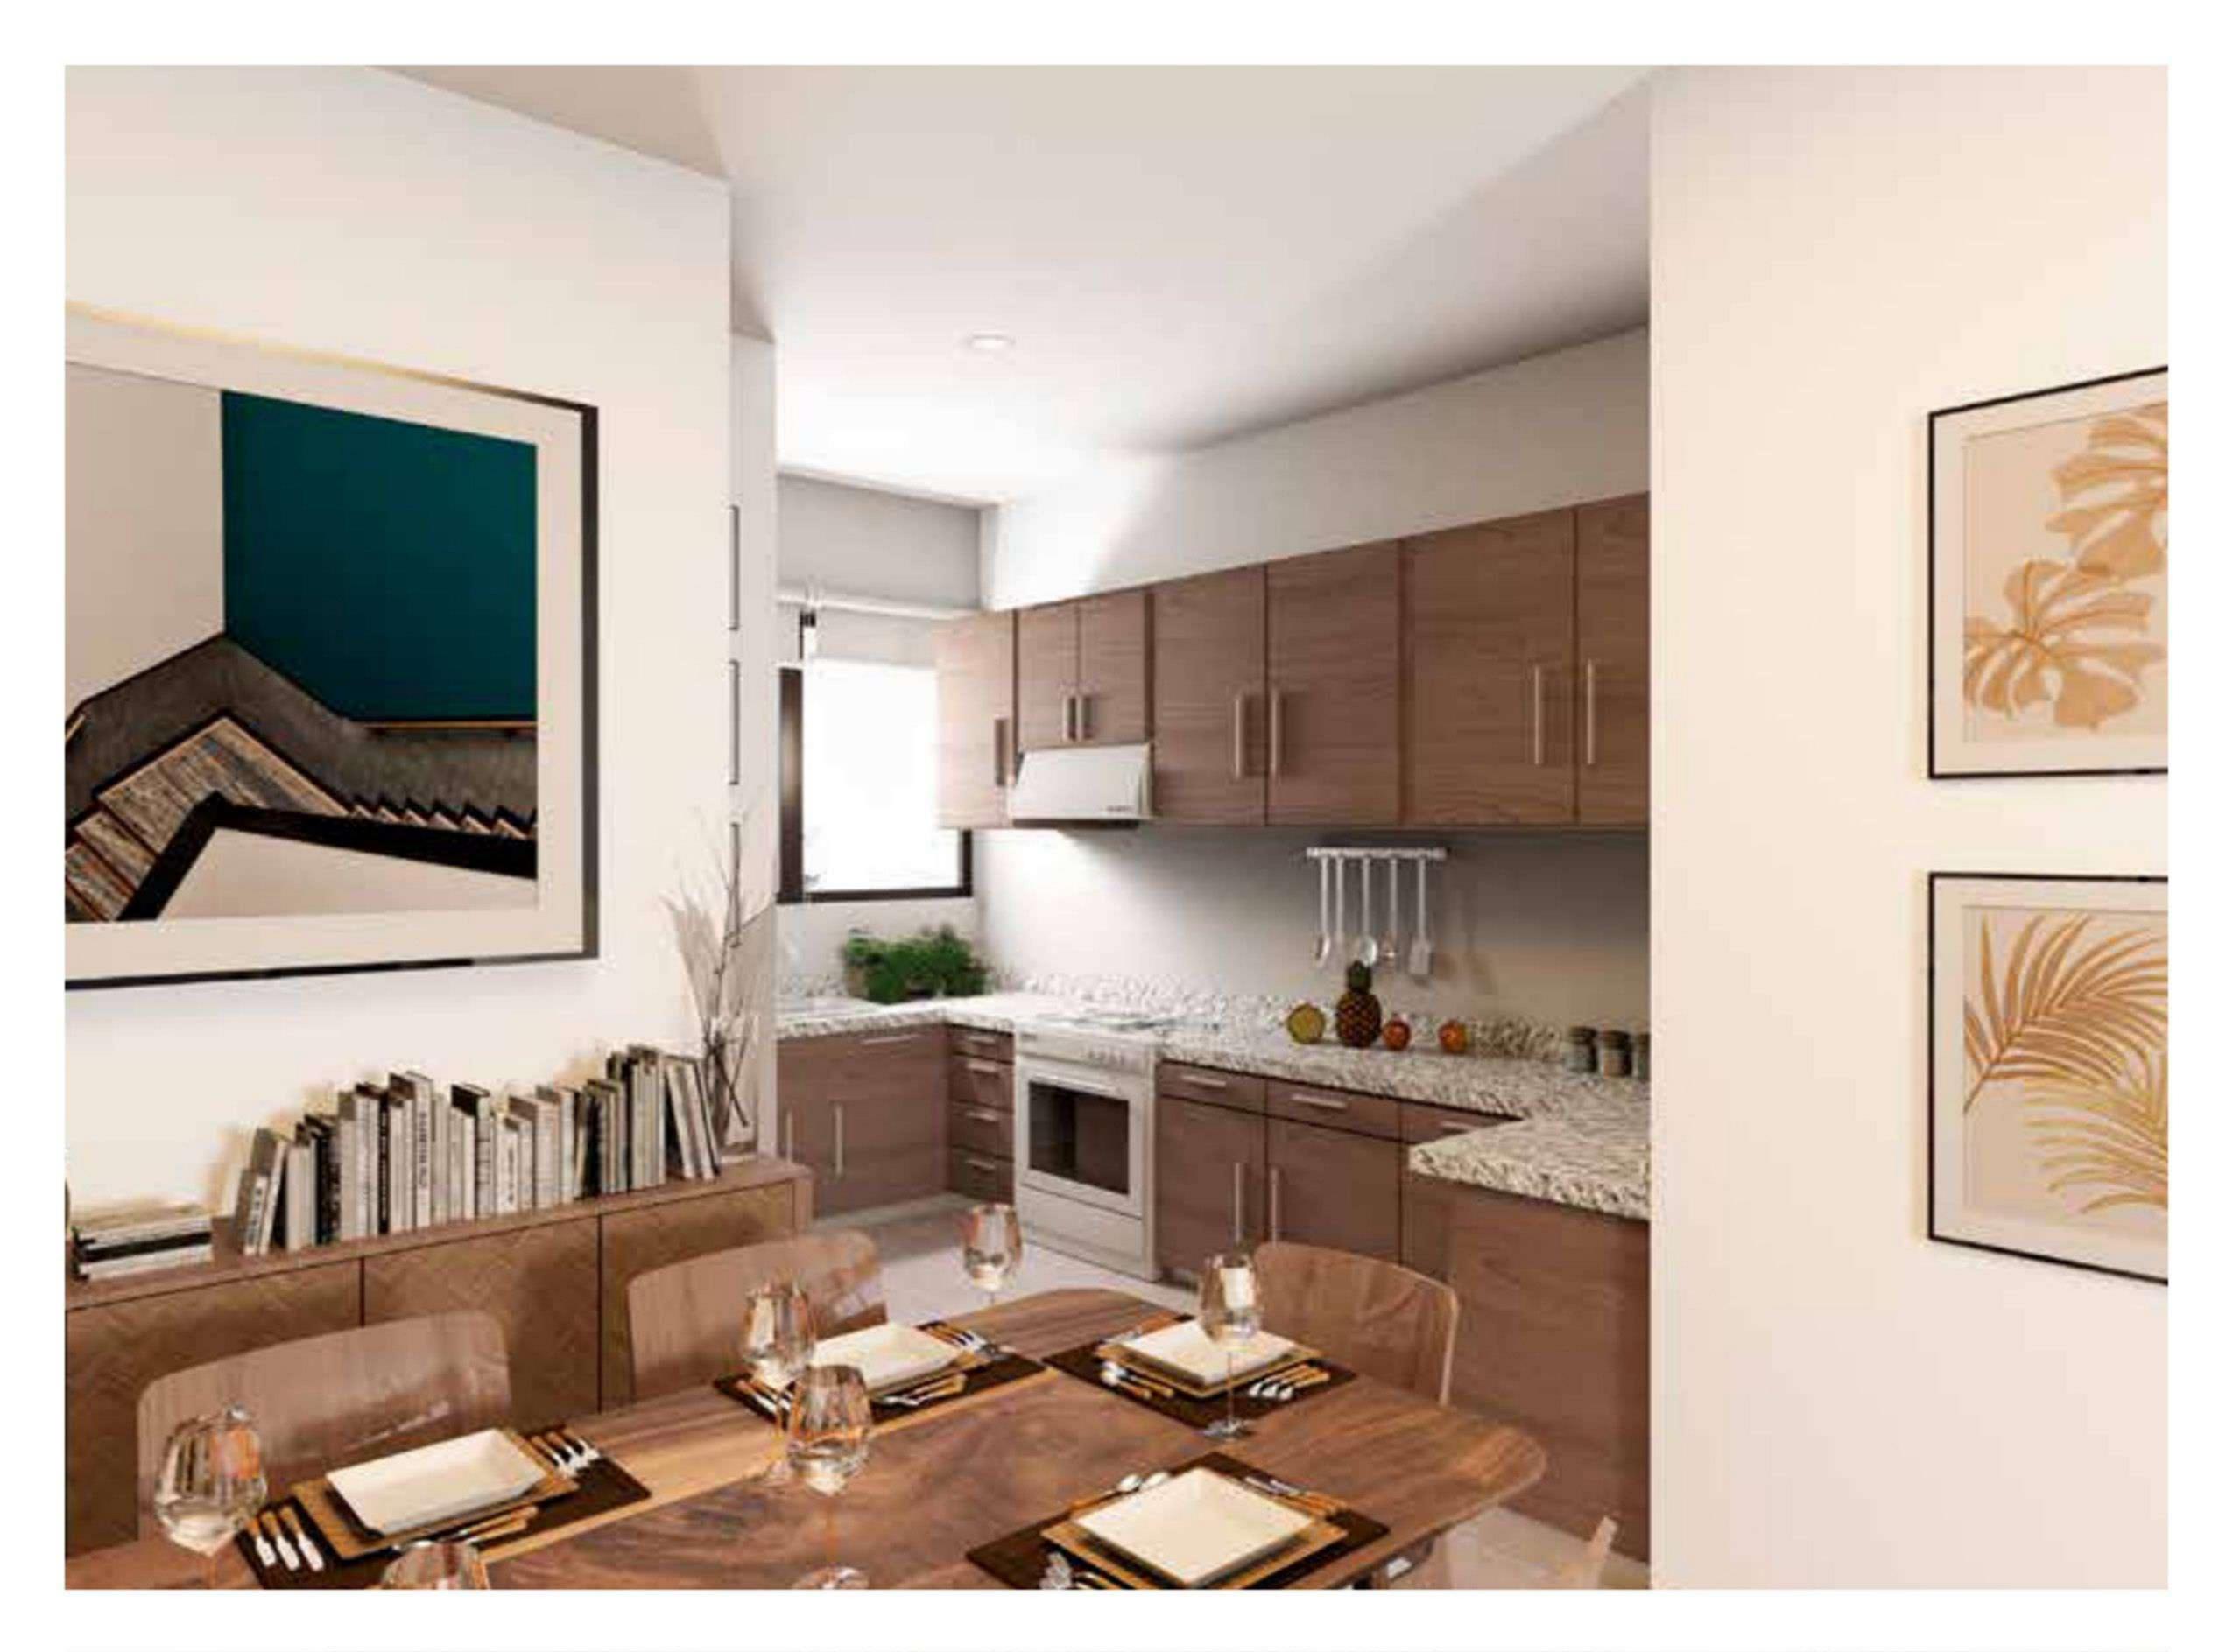

We have wide roads, cycle routes, green areas, access control and 24/7 security.

Innovative apartments with 2 bedrooms, 2 full bathrooms and a laundry room. Spacious living-dining room area, integral kitchen type back kitchen and laundry area in two models PB -Terrace / PA- Balcony

### FEATURES GENERAL

- · Large living-dining area
- Integral kitchen
- Laundry area
- · Constant water pressure system
- · 2 bedrooms (main with integrated bathroom))
- · 2 full bathrooms
- · Highest quality faucets
- · Floors of the highest quality
- Preparation for Mini Split type air conditioners in bedrooms and living room – dining room
- Parking for one car

CABINETS SHOWN FOR ILLUSTRATIVE USE ONLY