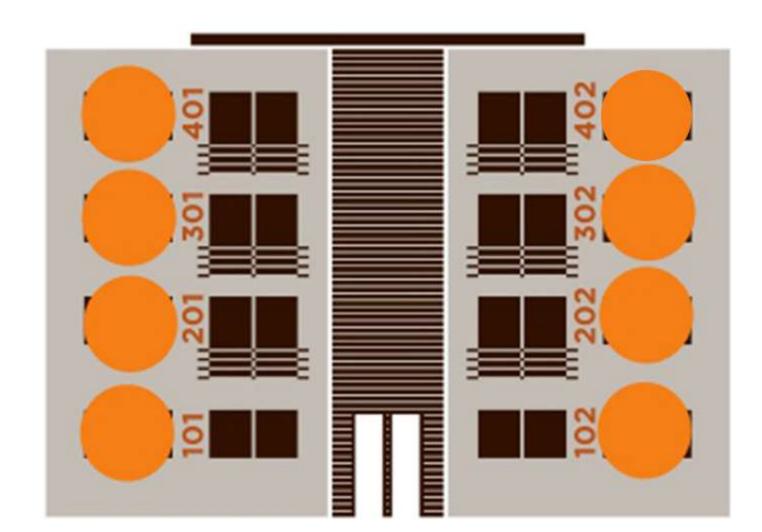

O W R

|   | APART | LEVEL | MODEL       | M2 | TERRACE/<br>PRIVATE<br>POOL | TOTAL<br>M2 | PRICE        |            |
|---|-------|-------|-------------|----|-----------------------------|-------------|--------------|------------|
|   | 101   | РВ    | Terraza     | 72 | 30                          | 102         | \$ 2,940,000 |            |
|   | 102   | PB    | Terraza     | 72 | 30                          | 102         |              | RESERVED 🛑 |
|   | 201   | 1ER   | Balcón      | 76 | N/A                         | 76          |              | RESERVED   |
|   | 202   | 1ER   | Balcón      | 76 | N/A                         | 76          |              | RESERVED 🛑 |
|   | 301   | 2DO   | Balcón      | 76 | N/A                         | 76          |              | RESERVED _ |
|   | 302   | 2DO   | Balcón      | 76 | N/A                         | 76          |              | RESERVED — |
|   | 401   | 3ER   | PH - Balcón | 76 | N/A                         | 76          |              | RESERVED 🛑 |
| ) | 402   | 3ER   | PH - Balcón | 76 | N/A                         | 76          |              | RESERVED 🛑 |