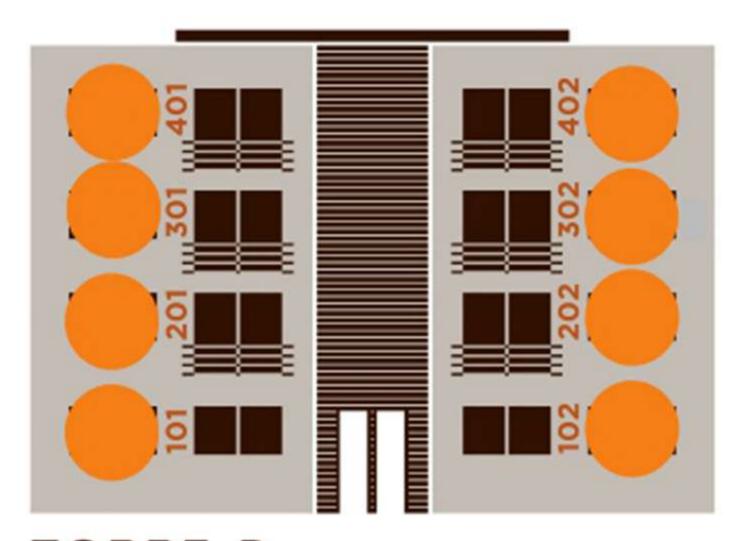

#### SECOND PHASE

TORRE A

TORRE B

TORRE C

# o W R

| APART<br>MENT | LEVEL | MODEL       | M2 | TERRACE/<br>PRIVATE<br>POOL | TOTAL<br>M2 | PRICE        | RESERVED |
|---------------|-------|-------------|----|-----------------------------|-------------|--------------|----------|
| 101           | РВ    | Terraza     | 72 | 30                          | 102         | \$ 3,150,000 |          |
| 102           | PB    | Terraza     | 72 | 30                          | 102         | \$ 2,940,000 |          |
| 201           | 1ER   | Balcón      | 76 | N/A                         | 76          |              | RESERVED |
| 202           | 1ER   | Balcón      | 76 | N/A                         | 76          |              | RESERVED |
| 301           | 2DO   | Balcón      | 76 | N/A                         | 76          |              | RESERVED |
| 302           | 2DO   | Balcón      | 76 | N/A                         | 76          |              | RESERVED |
| 401           | 3ER   | PH - Balcón | 76 | N/A                         | 76          |              | RESERVED |
| 402           | 3ER   | PH - Balcón | 76 | N/A                         | 76          |              | RESERVED |