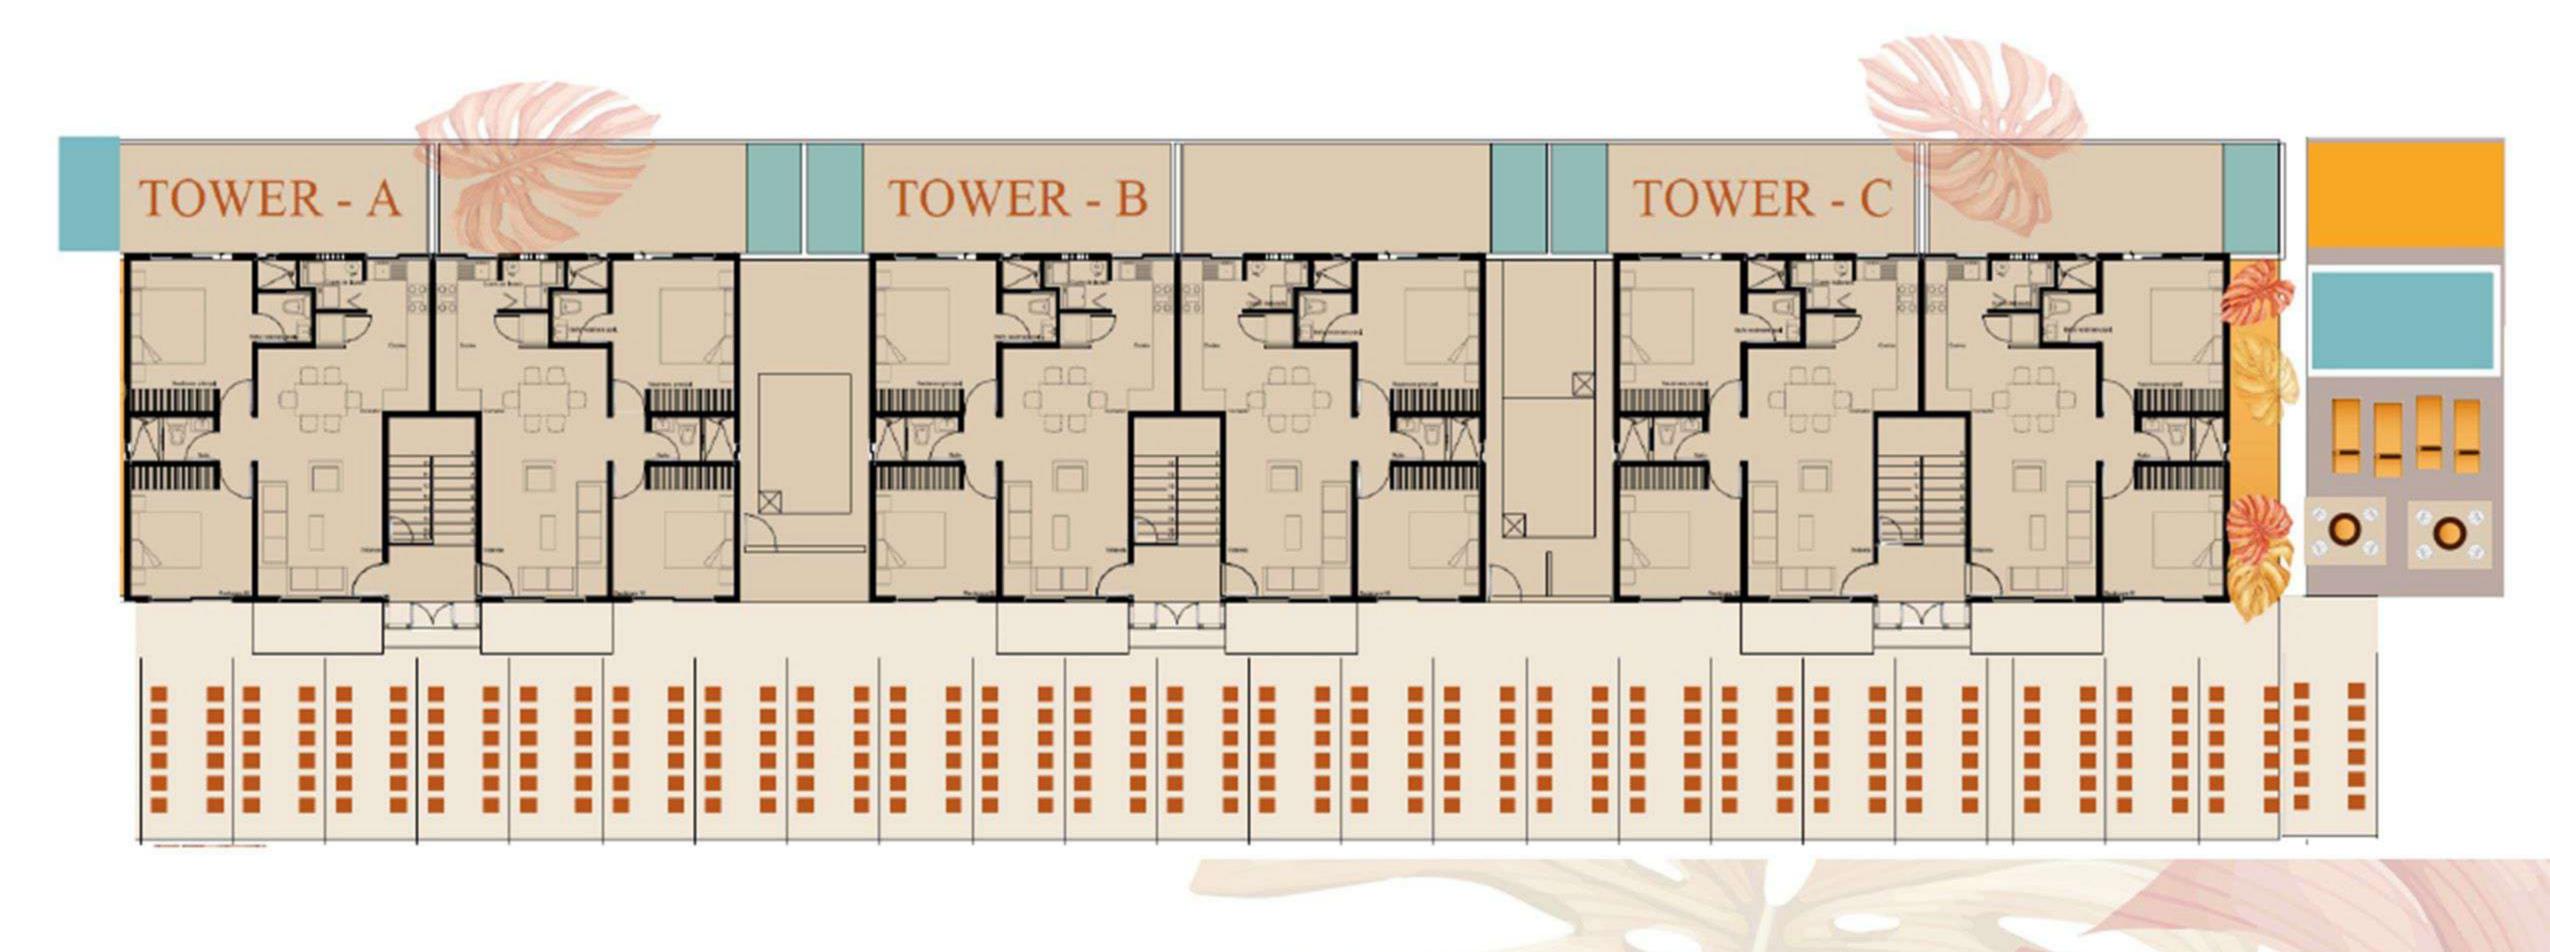

#### 3 TOWERS 4 LEVELS 8 APARTMENTS

In a gated community with 3 towers, with 2 apartments per level, 4 levels per tower. only 8 apartments per tower.

An environmentally friendly condominium, with urban spaces so that they do not depend excessively on rural areas and where people satisfy their needs without compromising those of future generations.

#### SECOND PHASE

TORRE A

TORRE B

TORRE C