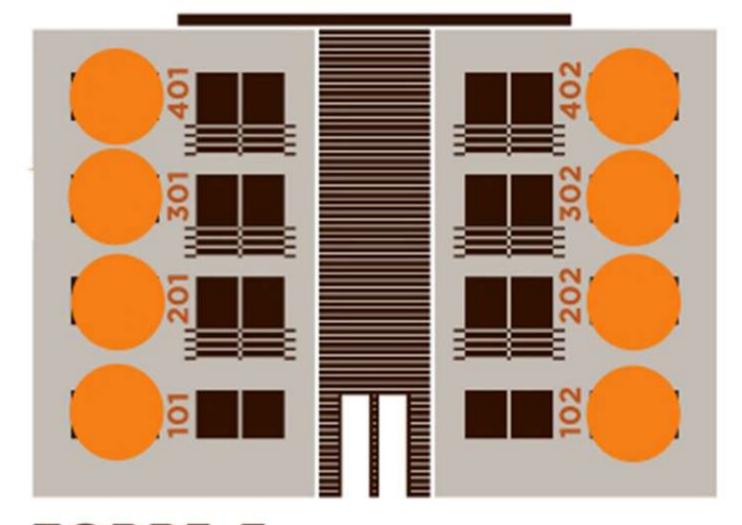

O W R

| APART | LEVEL | MODEL       | M2 | PRIVATE<br>POOL | TOTAL<br>M2 | PRICE        |            |
|-------|-------|-------------|----|-----------------|-------------|--------------|------------|
| 101   | РВ    | Terraza     | 72 | 30              | 102         |              | RESERVED 🛑 |
| 102   | PB    | Terraza     | 72 | 30              | 102         | \$ 2,940,000 |            |
| 201   | 1ER   | Balcón      | 76 | N/A             | 76          |              | RESERVED 🛑 |
| 202   | 1ER   | Balcón      | 76 | N/A             | 76          |              | RESERVED 🛑 |
| 301   | 2DO   | Balcón      | 76 | N/A             | 76          |              | RESERVED 🛑 |
| 302   | 2DO   | Balcón      | 76 | N/A             | 76          |              | RESERVED   |
| 401   | 3ER   | PH - Balcón | 76 | N/A             | 76          |              | RESERVED 🛑 |
| 402   | 3ER   | PH - Balcón | 76 | N/A             | 76          |              | RESERVED   |
|       |       |             |    |                 |             |              |            |