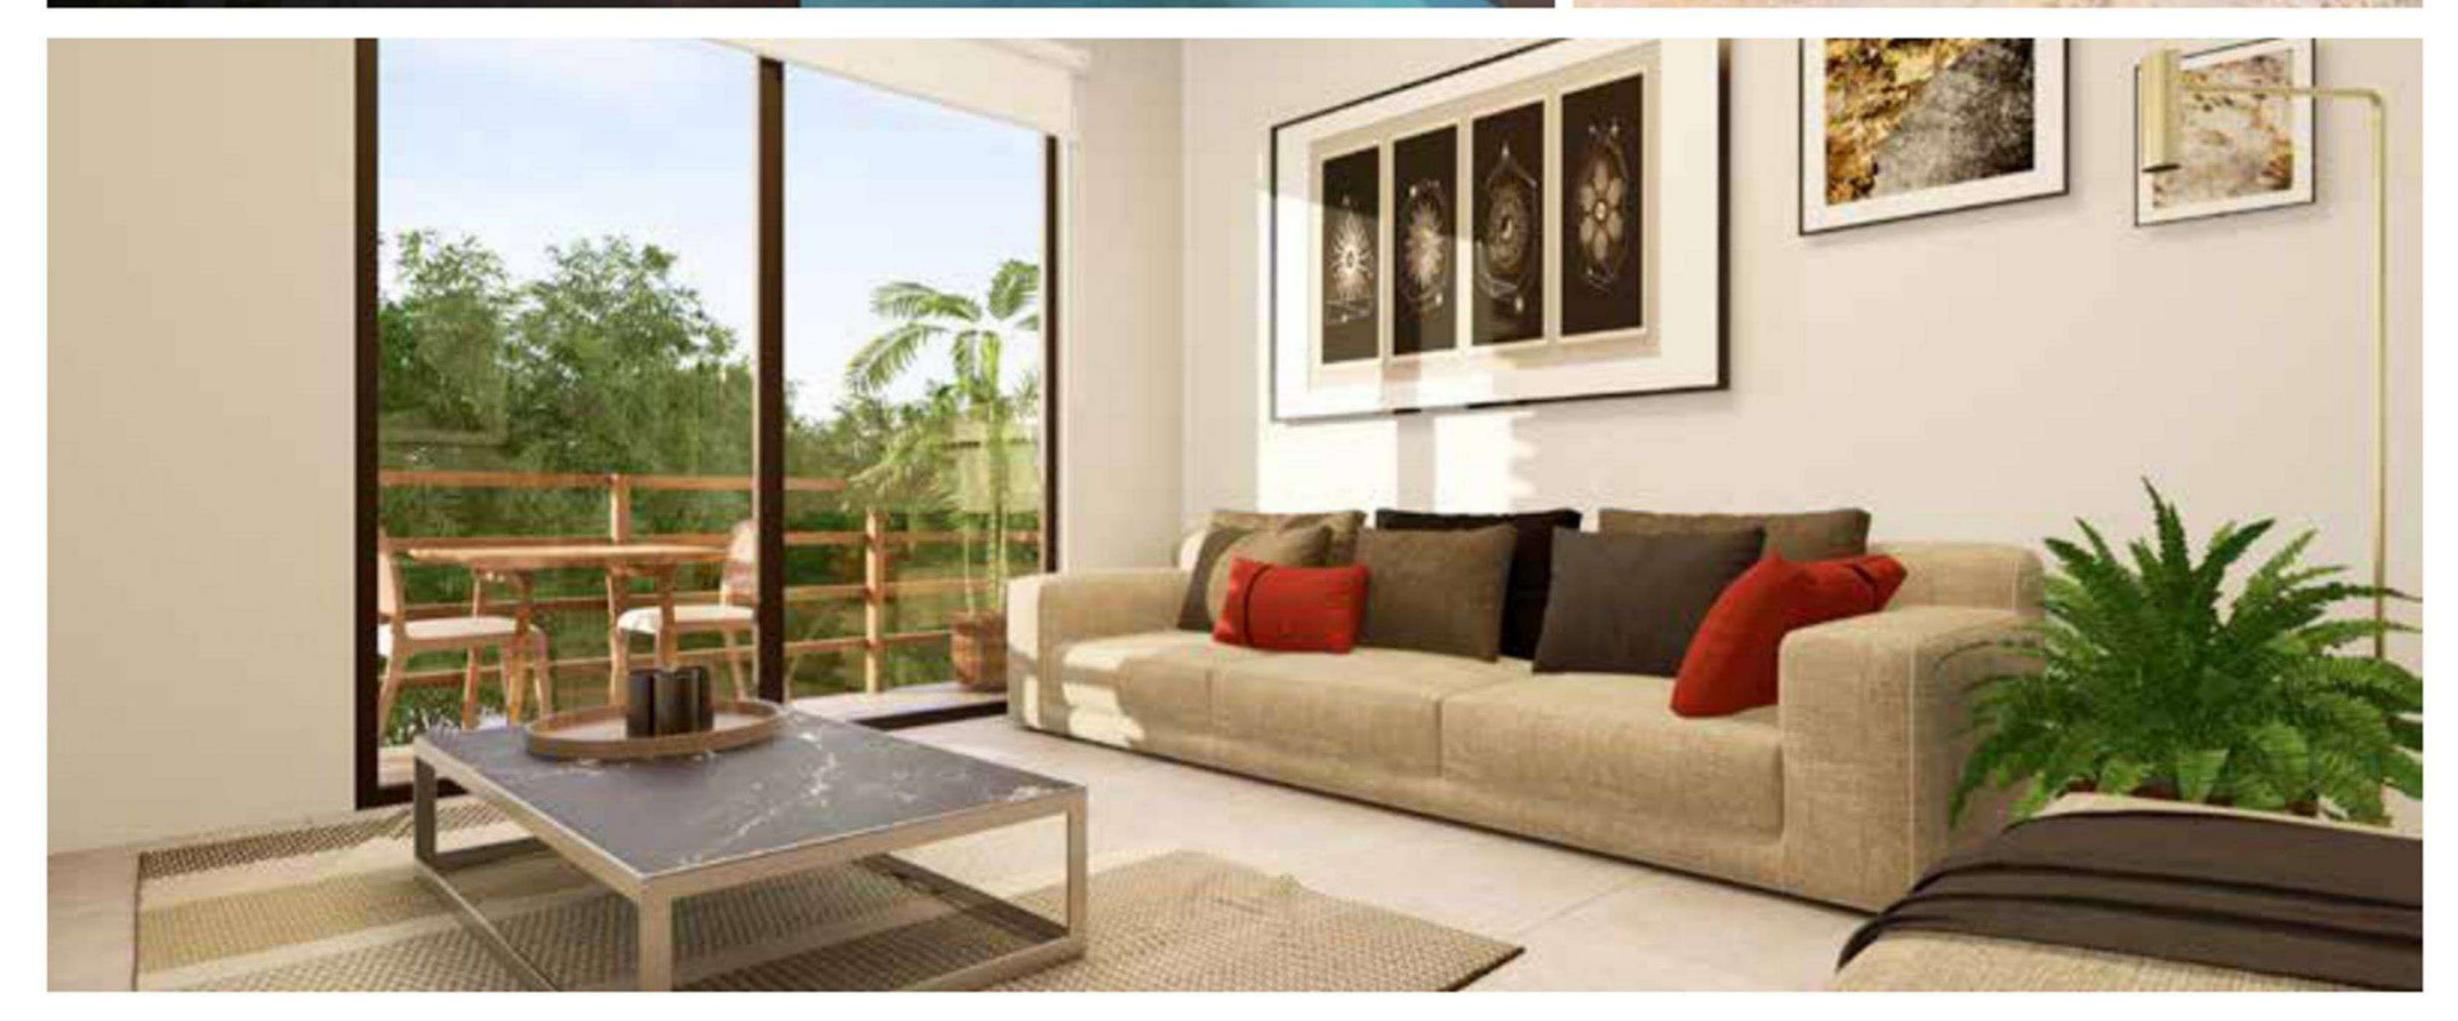

We have wide roads, cycle routes, green areas, access control and 24/7 security.

Innovative apartments with 2 bedrooms, 2 full bathrooms and a laundry room. Spacious living-dining room area, integral kitchen type back kitchen and laundry area in two models PB -Terrace / PA- Balcony

Excellent interior and exterior finishes, with materials of the highest quality and design. We maximize each area with windows that provide excellent ventilation and unique lighting, perfectly distributed.

### FEATURES GENERAL

- · Large living-dining area
- Integral kitchen
- Laundry area
- · Constant water pressure system
- · 2 bedrooms (main with integrated bathroom))
- · 2 full bathrooms
- · Highest quality faucets
- · Floors of the highest quality
- Preparation for Mini Split type air conditioners in bedrooms and living room – dining room
- Parking for one car