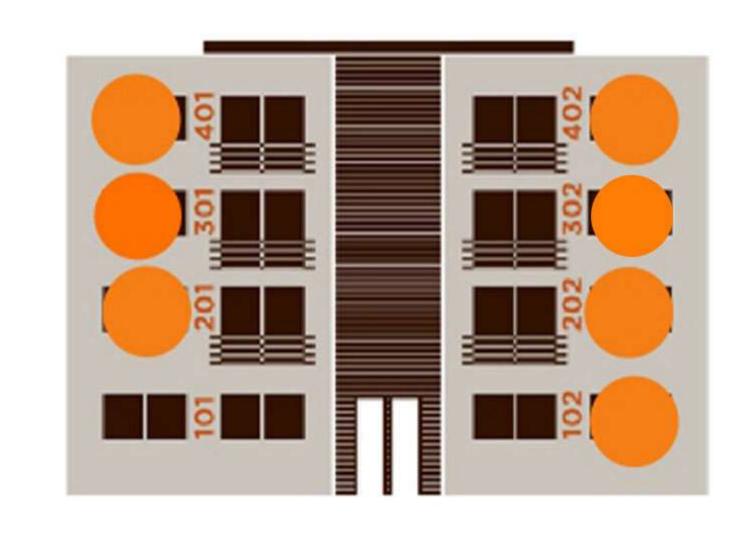

O W R

|   | APART | LEVEL | MODEL       | M2 | TERRACE/<br>PRIVATE<br>POOL | TOTAL<br>M2 | PRICE        |            |
|---|-------|-------|-------------|----|-----------------------------|-------------|--------------|------------|
|   | 101   | РВ    | Terraza     | 72 | 30                          | 102         | \$ 2,940,000 |            |
|   | 102   | PB    | Terraza     | 72 | 30                          | 102         |              | RESERVED 🛑 |
|   | 201   | 1ER   | Balcón      | 76 | N/A                         | 76          |              | RESERVED   |
|   | 202   | 1ER   | Balcón      | 76 | N/A                         | 76          |              | RESERVED 🛑 |
|   | 301   | 2DO   | Balcón      | 76 | N/A                         | 76          |              | RESERVED _ |
|   | 302   | 2DO   | Balcón      | 76 | N/A                         | 76          |              | RESERVED — |
|   | 401   | 3ER   | PH - Balcón | 76 | N/A                         | 76          |              | RESERVED 🛑 |
| ) | 402   | 3ER   | PH - Balcón | 76 | N/A                         | 76          |              | RESERVED 🛑 |