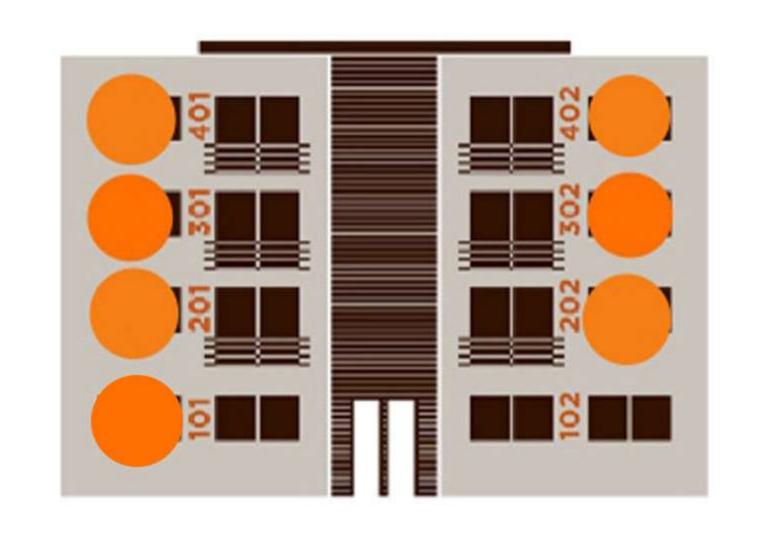

O W R

| APART | LEVEL | MODEL       | M2 | PRIVATE<br>POOL | TOTAL<br>M2 | PRICE        |            |
|-------|-------|-------------|----|-----------------|-------------|--------------|------------|
| 101   | РВ    | Terraza     | 72 | 30              | 102         |              | RESERVED 🛑 |
| 102   | PB    | Terraza     | 72 | 30              | 102         | \$ 2,940,000 |            |
| 201   | 1ER   | Balcón      | 76 | N/A             | 76          |              | RESERVED 🛑 |
| 202   | 1ER   | Balcón      | 76 | N/A             | 76          |              | RESERVED 🛑 |
| 301   | 2DO   | Balcón      | 76 | N/A             | 76          |              | RESERVED 🛑 |
| 302   | 2DO   | Balcón      | 76 | N/A             | 76          |              | RESERVED   |
| 401   | 3ER   | PH - Balcón | 76 | N/A             | 76          |              | RESERVED 🛑 |
| 402   | 3ER   | PH - Balcón | 76 | N/A             | 76          |              | RESERVED   |
|       |       |             |    |                 |             |              |            |